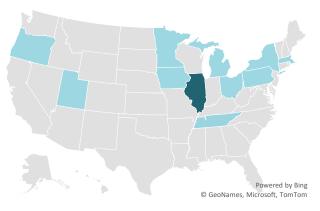

# **Business Location**

72% of Certified Small Businesses & DBEs are located in Illinois.

| Total     | 54 | 100% |
|-----------|----|------|
| West      | 2  | 4%   |
| South     | 2  | 4%   |
| Northeast | 4  | 7%   |
| Midwest*  | 7  | 13%  |
| Illinois  | 39 | 72%  |
|           |    |      |

<sup>\*</sup>Midwest does not include Illinois for the purposes of this breakdown.