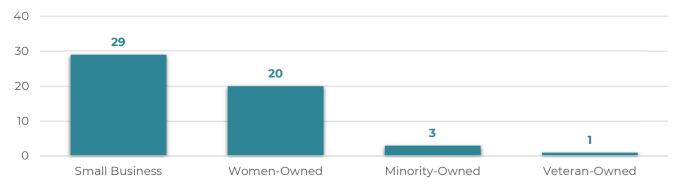

## **Business Breakdown**

31% of respondents are a Certified Small Business or Disadvantaged Business Enterprises (DBE). 12 businesses identify in multiple categories and are included in the totals below.

# **Business Type**

55% of those identifying as a Certified Small Business or DBE are Certified Small Businesses.