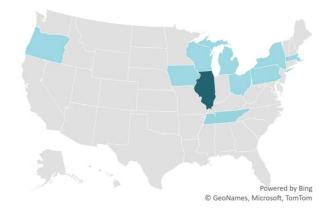

## **Business Location**

73% of Certified Small Businesses & DBEs are located in Illinois.

| Total     | 41 | 100% |
|-----------|----|------|
| West      | 1  | 2%   |
| South     | 2  | 5%   |
| Northeast | 4  | 10%  |
| Midwest*  | 4  | 10%  |
| Illinois  | 30 | 73%  |

<sup>\*</sup>Midwest does not include Illinois for the purposes of this breakdown.