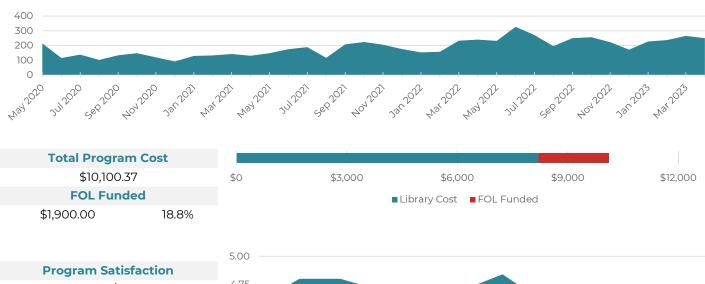

- 04.23.09 **REVIEW OF THE FINANCIAL REPORT FOR THE PERIOD ENDED MARCH** 31, 2023 (Item 3) Mr. Driskell reported the library's real estate tax revenue totaled \$3,744,319.77 for the month of March. The library received personal property replacement taxes (PPRT) in the amount of \$27,400.31. The library received \$30,545.53 in interest income in March. The Friends of the Library reimbursed the library \$9,515.16 this month. With 25% of the fiscal year lapsed, 25% of the unaudited annual operating budget has been expensed.
- 04.23.10 **REVIEW OF THE CHECK REGISTER FOR THE PERIOD ENDED MARCH 31, 2023** (**Action Item 4**) Mr. Driskell provided information in response to trustees' questions regarding individual expenditures.

Trustee Supplitt moved THE BOARD OF LIBRARY TRUSTEES APPROVES THE ACCOUNTS PAYABLE CHECK REGISTER FOR THE ARLINGTON HEIGHTS MEMORIAL LIBRARY OF MARCH 31, 2023, IN THE AMOUNT OF \$1,246,834.12. Trustee Somary seconded. Upon ROLL CALL, the following answered Aye: Trustees Borrell, Galla, Medal, Somary, Supplitt and Zyck. Nay: none. The motion carried.