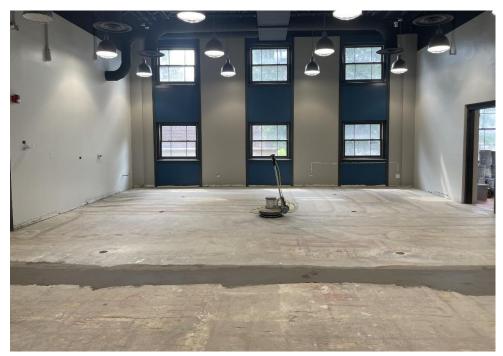

#### 07.21.10 **OLD BUSINESS**

- MAKERPLACE UPDATE (Item 5) Michael Driskell presented an update on the progress of the Makerplace at 112 North Belmont Avenue. Substantial progress has been made on the construction of the Makerplace including lighting, paint and flooring. Issues with sub-flooring have been corrected by leveling the floor and orientation of tiles have been changed to prevent premature cracking and misalignment of the tiles. A modified version of a drop ceiling was devised for the sewing room, breaking up the ceiling grid into sections, allowing substantial covering of the ceiling with acoustical tiles while working around immovable components. Lighting has been installed and painting is complete on the main floor. Flooring has been installed in the fabrication room, Flex Space 2 and the kitchen. The parking lot is finished and striped. Library facilities and IT staff have been working on the Makerplace, contributing to savings. Makerplace staffing is complete with the hiring of Makerspace Specialist Stacy Craft, Makerspace Advisors Kathie Kielminski, Lisa Hale and Lee Ann Davis. He thanked the Friends of the Library and Arlington Heights Memorial Library Foundation for their continued support for the Makerplace.
- INTERGOVERNMENTAL AGREEMENT FOR LIBRARY SERVICES (Action Item 6) The board approved entering into intergovernmental agreements with St. Peter Lutheran School and Saint Viator High School to expand the educator card pilot for the purpose of providing library cards to educators who work at the schools.