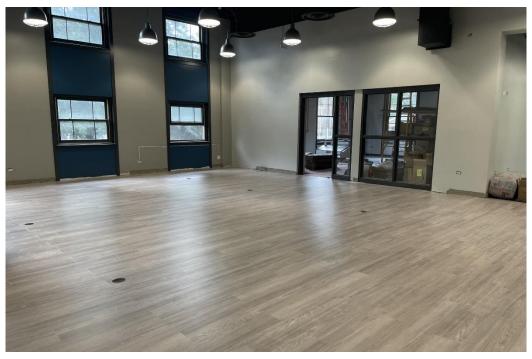

#### 07.21.10 **OLD BUSINESS**

- MAKERPLACE UPDATE (Item 5) Michael Driskell presented an update on the progress of the Makerplace at 112 North Belmont Avenue. Substantial progress has been made on the construction of the Makerplace including lighting, paint and flooring. Issues with sub-flooring have been corrected by leveling the floor and orientation of tiles have been changed to prevent premature cracking and misalignment of the tiles. A modified version of a drop ceiling was devised for the sewing room, breaking up the ceiling grid into sections, allowing substantial covering of the ceiling with acoustical tiles while working around immovable components. Lighting has been installed and painting is complete on the main floor. Flooring has been installed in the fabrication room, Flex Space 2 and the kitchen. The parking lot is finished and striped. Library facilities and IT staff have been working on the Makerplace, contributing to savings. Makerplace staffing is complete with the hiring of Makerspace Specialist Stacy Craft, Makerspace Advisors Kathie Kielminski, Lisa Hale and Lee Ann Davis. He thanked the Friends of the Library and Arlington Heights Memorial Library Foundation for their continued support for the Makerplace.
- INTERGOVERNMENTAL AGREEMENT FOR LIBRARY SERVICES (Action Item 6) The board approved entering into intergovernmental agreements with St. Peter Lutheran School and Saint Viator High School to expand the educator card pilot for the purpose of providing library cards to educators who work at the schools.