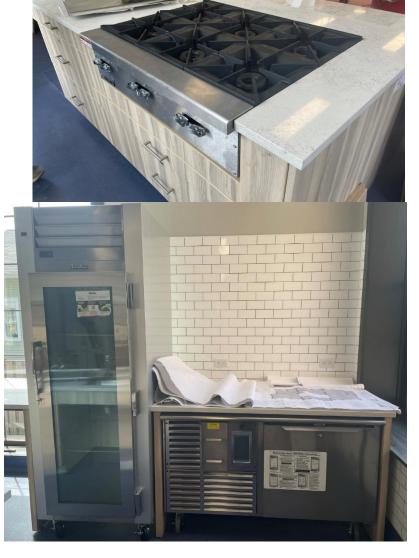

#### 07.21.10 **OLD BUSINESS**

- MAKERPLACE UPDATE (Item 5) Michael Driskell presented an update on the progress of the Makerplace at 112 North Belmont Avenue. Substantial progress has been made on the construction of the Makerplace including lighting, paint and flooring. Issues with sub-flooring have been corrected by leveling the floor and orientation of tiles have been changed to prevent premature cracking and misalignment of the tiles. A modified version of a drop ceiling was devised for the sewing room, breaking up the ceiling grid into sections, allowing substantial covering of the ceiling with acoustical tiles while working around immovable components. Lighting has been installed and painting is complete on the main floor. Flooring has been installed in the fabrication room, Flex Space 2 and the kitchen. The parking lot is finished and striped. Library facilities and IT staff have been working on the Makerplace, contributing to savings. Makerplace staffing is complete with the hiring of Makerspace Specialist Stacy Craft, Makerspace Advisors Kathie Kielminski, Lisa Hale and Lee Ann Davis. He thanked the Friends of the Library and Arlington Heights Memorial Library Foundation for their continued support for the Makerplace.
- INTERGOVERNMENTAL AGREEMENT FOR LIBRARY SERVICES (Action Item 6) The board approved entering into intergovernmental agreements with St. Peter Lutheran School and Saint Viator High School to expand the educator card pilot for the purpose of providing library cards to educators who work at the schools.