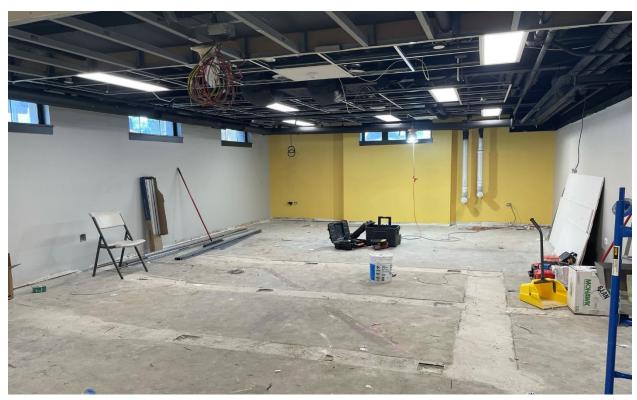

#### 07.21.10 **OLD BUSINESS**

- MAKERPLACE UPDATE (Item 5) Michael Driskell presented an update on the progress of the Makerplace at 112 North Belmont Avenue. Substantial progress has been made on the construction of the Makerplace including lighting, paint and flooring. Issues with sub-flooring have been corrected by leveling the floor and orientation of tiles have been changed to prevent premature cracking and misalignment of the tiles. A modified version of a drop ceiling was devised for the sewing room, breaking up the ceiling grid into sections, allowing substantial covering of the ceiling with acoustical tiles while working around immovable components. Lighting has been installed and painting is complete on the main floor. Flooring has been installed in the fabrication room, Flex Space 2 and the kitchen. The parking lot is finished and striped. Library facilities and IT staff have been working on the Makerplace, contributing to savings. Makerplace staffing is complete with the hiring of Makerspace Specialist Stacy Craft, Makerspace Advisors Kathie Kielminski, Lisa Hale and Lee Ann Davis. He thanked the Friends of the Library and Arlington Heights Memorial Library Foundation for their continued support for the Makerplace.
- INTERGOVERNMENTAL AGREEMENT FOR LIBRARY SERVICES (Action Item 6) The board approved entering into intergovernmental agreements with St. Peter Lutheran School and Saint Viator High School to expand the educator card pilot for the purpose of providing library cards to educators who work at the schools.