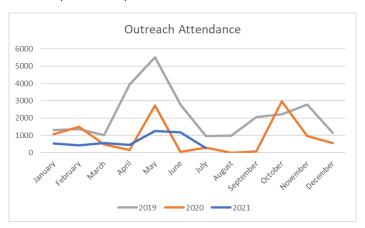

#### - YOUTH SERVICES

Youth Services Manager Trixie Dantis will present details of the youth services department spaces, programming, collection, and outreach.