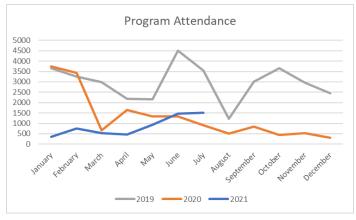

o the library's YouTube account, which have over 12,000 views.



Looking back at program attendance over the last three years, the biggest change is a result of Illinois State Library's addition of the passive programming category beginning in 2019. As defined by the state library, a passive program is any planned event for which customers participate on their own instead of at a designated time with a group. In 2018, we only tracked passive programming for tweens and teens since we developed drop-in DIY kits to meet their interest in hands-on projects while removing the barrier of planning for a specific program date and time. In 2019, we began tracking for all ages and transitioned big programs like summer reading and month-long contests in Kids' World to the passive program category.





#### PROGRAM SATISFACTION

Program satisfaction ratings are high for youth programs. Since we began tracking program satisfaction in 2019, youth programs average 4.7/5 for programs surveyed. We attribute this to close relationships that staff develop with our young customers, staff ability to tap into the latest trends that are popular and interesting to our target audiences and youth's tendency to evaluate based on level of satisfaction with their finished product.

Youth programs target developmental needs and milestones. We might change up characters or pop culture references, but the desired outcomes for types of programs stay the same. Staff focus on outcomes when developing and delivering programs, providing scaffolding so every young participant can feel successful at the end of