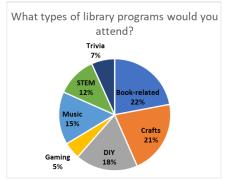

#### - YOUTH SERVICES

Youth Services Manager Trixie Dantis will present details of the youth services department spaces, programming, collection, and outreach.