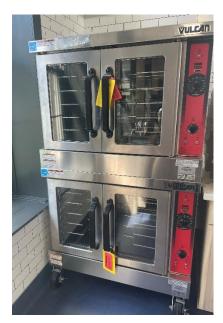

#### 07.21.10 **OLD BUSINESS**

- MAKERPLACE UPDATE (Item 5) Michael Driskell presented an update on the progress of the Makerplace at 112 North Belmont Avenue. Substantial progress has been made on the construction of the Makerplace including lighting, paint and flooring. Issues with sub-flooring have been corrected by leveling the floor and orientation of tiles have been changed to prevent premature cracking and misalignment of the tiles. A modified version of a drop ceiling was devised for the sewing room, breaking up the ceiling grid into sections, allowing substantial covering of the ceiling with acoustical tiles while working around immovable components. Lighting has been installed and painting is complete on the main floor. Flooring has been installed in the fabrication room, Flex Space 2 and the kitchen. The parking lot is finished and striped. Library facilities and IT staff have been working on the Makerplace, contributing to savings. Makerplace staffing is complete with the hiring of Makerspace Specialist Stacy Craft, Makerspace Advisors Kathie Kielminski, Lisa Hale and Lee Ann Davis. He thanked the Friends of the Library and Arlington Heights Memorial Library Foundation for their continued support for the Makerplace.
- INTERGOVERNMENTAL AGREEMENT FOR LIBRARY SERVICES (Action Item 6) The board approved entering into intergovernmental agreements with St. Peter Lutheran School and Saint Viator High School to expand the educator card pilot for the purpose of providing library cards to educators who work at the schools.