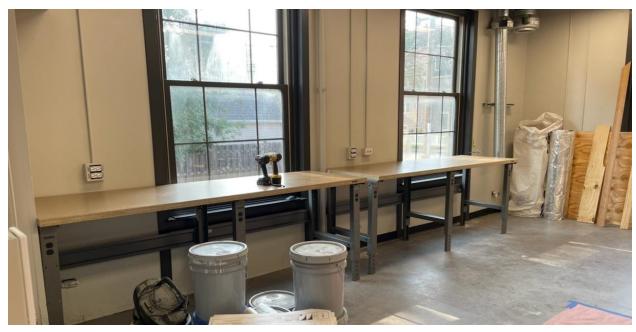

#### 07.21.10 **OLD BUSINESS**

- MAKERPLACE UPDATE (Item 5) Michael Driskell presented an update on the progress of the Makerplace at 112 North Belmont Avenue. Substantial progress has been made on the construction of the Makerplace including lighting, paint and flooring. Issues with sub-flooring have been corrected by leveling the floor and orientation of tiles have been changed to prevent premature cracking and misalignment of the tiles. A modified version of a drop ceiling was devised for the sewing room, breaking up the ceiling grid into sections, allowing substantial covering of the ceiling with acoustical tiles while working around immovable components. Lighting has been installed and painting is complete on the main floor. Flooring has been installed in the fabrication room, Flex Space 2 and the kitchen. The parking lot is finished and striped. Library facilities and IT staff have been working on the Makerplace, contributing to savings. Makerplace staffing is complete with the hiring of Makerspace Specialist Stacy Craft, Makerspace Advisors Kathie Kielminski, Lisa Hale and Lee Ann Davis. He thanked the Friends of the Library and Arlington Heights Memorial Library Foundation for their continued support for the Makerplace.
- INTERGOVERNMENTAL AGREEMENT FOR LIBRARY SERVICES (Action Item 6) The board approved entering into intergovernmental agreements with St. Peter Lutheran School and Saint Viator High School to expand the educator card pilot for the purpose of providing library cards to educators who work at the schools.