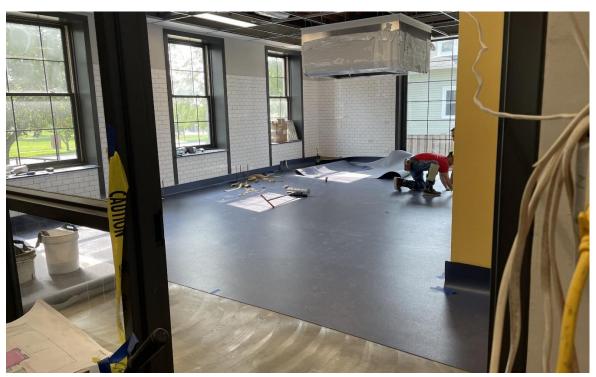

#### 07.21.10 **OLD BUSINESS**

- MAKERPLACE UPDATE (Item 5) Michael Driskell presented an update on the progress of the Makerplace at 112 North Belmont Avenue. Substantial progress has been made on the construction of the Makerplace including lighting, paint and flooring. Issues with sub-flooring have been corrected by leveling the floor and orientation of tiles have been changed to prevent premature cracking and misalignment of the tiles. A modified version of a drop ceiling was devised for the sewing room, breaking up the ceiling grid into sections, allowing substantial covering of the ceiling with acoustical tiles while working around immovable components. Lighting has been installed and painting is complete on the main floor. Flooring has been installed in the fabrication room, Flex Space 2 and the kitchen. The parking lot is finished and striped. Library facilities and IT staff have been working on the Makerplace, contributing to savings. Makerplace staffing is complete with the hiring of Makerspace Specialist Stacy Craft, Makerspace Advisors Kathie Kielminski, Lisa Hale and Lee Ann Davis. He thanked the Friends of the Library and Arlington Heights Memorial Library Foundation for their continued support for the Makerplace.
- INTERGOVERNMENTAL AGREEMENT FOR LIBRARY SERVICES (Action Item 6) The board approved entering into intergovernmental agreements with St. Peter Lutheran School and Saint Viator High School to expand the educator card pilot for the purpose of providing library cards to educators who work at the schools.