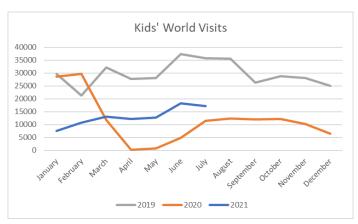

| 26        | <b>▼</b> -19.2% | Passive | 2,525                | 4,097     |    | -38.4% |

#### **Youth Services**

Youth Services staff develop and deliver services for library customers from birth through high school and their caregivers. Using their expertise in childhood and adolescent development, staff anticipate customer needs and interests to implement services informed by interaction and feedback from the community.

#### **SPACES**

In-library services are primarily delivered from Kids' World and the Hub, the teen space for 7-12th graders. In Kids' World pre-pandemic, it was typical to see between 25-30K visitors monthly. In the Hub pre-pandemic, visits averaged 1,400 teens monthly, with the highest number of visitors during finals or standardized testing months.







#### **COLLECTIONS**

Circulation for youth collections has been steady over the past three years. In Kids' World pre-pandemic, checkouts averaged 54,500 monthly. In the Hub, checkouts averaged 2,500 monthly. For both collections, we see the highest number of materials checked out over the summer months June-July. Circulation of materials in youth collections account for 33-35% of total library checkouts annually.

#### EARLY LEARNING KITS

In March, we launched 30 Early Learning Kits targeting babies, toddlers and caregivers. Focusing on a specific topic, each kit contains 4-6 developmentally appropriate books, 1-2 toys and a song sheet that offers extended learning opportunities. The kits have been consistently checked out since their addition to the collection with regular holds pla