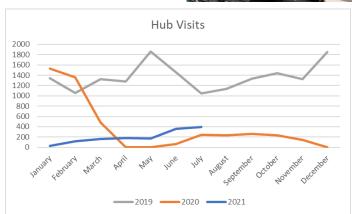

| 26        | <b>▼</b> -19.2% | Passive | 2,525                | 4,097     |    | -38.4% |

#### **Youth Services**

Youth Services staff develop and deliver services for library customers from birth through high school and their caregivers. Using their expertise in childhood and adolescent development, staff anticipate customer needs and interests to implement services informed by interaction and feedback from the community.

#### **SPACES**

In-library services are primarily delivered from Kids' World and the Hub, the teen space for 7-12th graders. In Kids' World pre-pandemic, it was typical to see between 25-30K visitors monthly. In the Hub pre-pandemic, visits averaged 1,400 teens monthly, with the highest number of visitors during finals or standardized testing months.







#### **COLLECTIONS**

Circulation for youth collections has been steady over the past three years. In Kids' World pre-pandemic, checkouts averaged 54,500 monthly. In the Hub, checkouts averaged 2,500 monthly. For both collections, we see the highest number of materials checked out over the summer months June-July. Circulation of materials in youth collections account for 33-35% of total library checkouts annually.

#### EARLY LEARNING KITS

In March, we launched 30 Early Learning Kits targeting babies, toddlers and caregivers. Focusing on a specific topic, each kit contains 4-6 developmentally appropriate books, 1-2 toys and a song sheet that offers extended learning opportunities. The kits have been consistently checked out since their addition to the collection with regular holds place