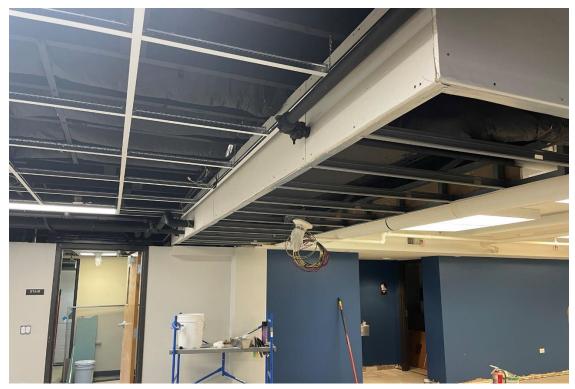

#### 07.21.10 **OLD BUSINESS**

- MAKERPLACE UPDATE (Item 5) Michael Driskell presented an update on the progress of the Makerplace at 112 North Belmont Avenue. Substantial progress has been made on the construction of the Makerplace including lighting, paint and flooring. Issues with sub-flooring have been corrected by leveling the floor and orientation of tiles have been changed to prevent premature cracking and misalignment of the tiles. A modified version of a drop ceiling was devised for the sewing room, breaking up the ceiling grid into sections, allowing substantial covering of the ceiling with acoustical tiles while working around immovable components. Lighting has been installed and painting is complete on the main floor. Flooring has been installed in the fabrication room, Flex Space 2 and the kitchen. The parking lot is finished and striped. Library facilities and IT staff have been working on the Makerplace, contributing to savings. Makerplace staffing is complete with the hiring of Makerspace Specialist Stacy Craft, Makerspace Advisors Kathie Kielminski, Lisa Hale and Lee Ann Davis. He thanked the Friends of the Library and Arlington Heights Memorial Library Foundation for their continued support for the Makerplace.
- INTERGOVERNMENTAL AGREEMENT FOR LIBRARY SERVICES (Action Item 6) The board approved entering into intergovernmental agreements with St. Peter Lutheran School and Saint Viator High School to expand the educator card pilot for the purpose of providing library cards to educators who work at the schools.