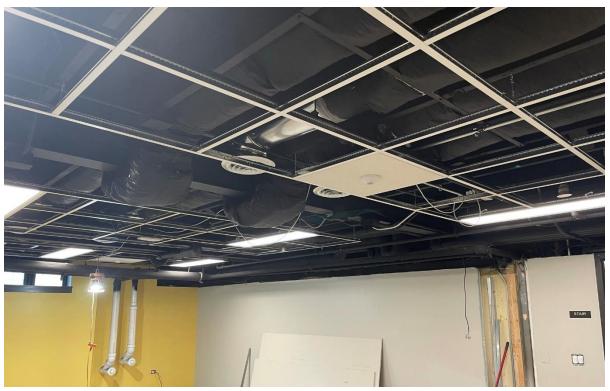

#### 07.21.10 **OLD BUSINESS**

- MAKERPLACE UPDATE (Item 5) Michael Driskell presented an update on the progress of the Makerplace at 112 North Belmont Avenue. Substantial progress has been made on the construction of the Makerplace including lighting, paint and flooring. Issues with sub-flooring have been corrected by leveling the floor and orientation of tiles have been changed to prevent premature cracking and misalignment of the tiles. A modified version of a drop ceiling was devised for the sewing room, breaking up the ceiling grid into sections, allowing substantial covering of the ceiling with acoustical tiles while working around immovable components. Lighting has been installed and painting is complete on the main floor. Flooring has been installed in the fabrication room, Flex Space 2 and the kitchen. The parking lot is finished and striped. Library facilities and IT staff have been working on the Makerplace, contributing to savings. Makerplace staffing is complete with the hiring of Makerspace Specialist Stacy Craft, Makerspace Advisors Kathie Kielminski, Lisa Hale and Lee Ann Davis. He thanked the Friends of the Library and Arlington Heights Memorial Library Foundation for their continued support for the Makerplace.
- INTERGOVERNMENTAL AGREEMENT FOR LIBRARY SERVICES (Action Item 6) The board approved entering into intergovernmental agreements with St. Peter Lutheran School and Saint Viator High School to expand the educator card pilot for the purpose of providing library cards to educators who work at the schools.