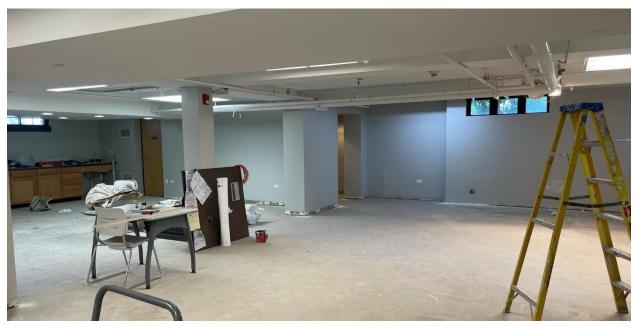

#### 07.21.10 **OLD BUSINESS**

- MAKERPLACE UPDATE (Item 5) Michael Driskell presented an update on the progress of the Makerplace at 112 North Belmont Avenue. Substantial progress has been made on the construction of the Makerplace including lighting, paint and flooring. Issues with sub-flooring have been corrected by leveling the floor and orientation of tiles have been changed to prevent premature cracking and misalignment of the tiles. A modified version of a drop ceiling was devised for the sewing room, breaking up the ceiling grid into sections, allowing substantial covering of the ceiling with acoustical tiles while working around immovable components. Lighting has been installed and painting is complete on the main floor. Flooring has been installed in the fabrication room, Flex Space 2 and the kitchen. The parking lot is finished and striped. Library facilities and IT staff have been working on the Makerplace, contributing to savings. Makerplace staffing is complete with the hiring of Makerspace Specialist Stacy Craft, Makerspace Advisors Kathie Kielminski, Lisa Hale and Lee Ann Davis. He thanked the Friends of the Library and Arlington Heights Memorial Library Foundation for their continued support for the Makerplace.
- INTERGOVERNMENTAL AGREEMENT FOR LIBRARY SERVICES (Action Item 6) The board approved entering into intergovernmental agreements with St. Peter Lutheran School and Saint Viator High School to expand the educator card pilot for the purpose of providing library cards to educators who work at the schools.