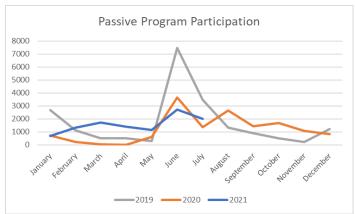

#### - YOUTH SERVICES

Youth Services Manager Trixie Dantis will present details of the youth services department spaces, programming, collection, and outreach.