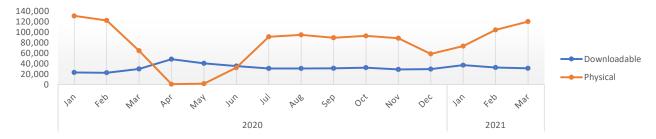

| Month   | Last Year  | Cł | hange  | Туре         | Current Year | Last Year | C | hange  |
| Print        | 78,434  | 38,747     |    | 102.4% | Print        | 196,474      | 189,538   |   | 3.7%   |
| Audiovisual  | 34,030  | 21,308     |    | 59.7%  | Audiovisual  | 82,184       | 106,346   |   | -22.7% |
| Downloadable | 30,972  | 29,833     |    | 3.8%   | Downloadable | 100,128      | 75,393    |   | 32.8%  |
| ILL          | 494     | 243        |    | 103.3% | ILL          | 1,251        | 1,129     |   | 10.8%  |
| Other        | 7,306   | 4,347      |    | 68.1%  | Other        | 18,100       | 21,164    |   | -14.5% |
| Total        | 151,236 | 94,478     |    | 60.1%  | Total        | 398,137      | 393,570   |   | 1.2%   |



#### Physical vs. Downloadable Circulation



#### **Library Visits**

|               | Current | Same Month |           |        |               | YTD Total    | YTD Total |   |        |
|---------------|---------|------------|-----------|--------|---------------|--------------|-----------|---|--------|
| Location      | Month   | Last Year  | C         | Change | Location      | Current Year | Last Year | С | hange  |
| Main Library  | 18,731  | 28,329     |           | -33.9% | Main Library  | 38,157       | 175,152   |   | -78.2% |
| Drive-Up      | 7,376   | 2,666      |           | 176.7% | Drive-Up      | 26,606       | 15,017    |   | 77.2%  |
| Bookmobile    | 1,553   | 679        |           | 128.7% | Bookmobile    | 3,609        | 3,594     |   | 0.4%   |
| Senior Center | 159     | 562        | $\bullet$ | -71.7% | Sen