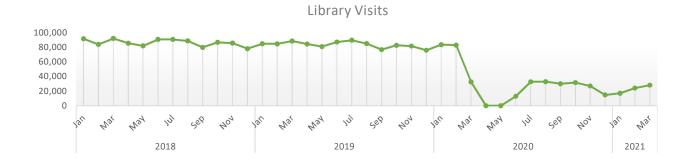

Last Year  | C         | Change | Location      | Current Year | Last Year | С | hange  |
| Main Library  | 18,731  | 28,329     |           | -33.9% | Main Library  | 38,157       | 175,152   |   | -78.2% |
| Drive-Up      | 7,376   | 2,666      |           | 176.7% | Drive-Up      | 26,606       | 15,017    |   | 77.2%  |
| Bookmobile    | 1,553   | 679        |           | 128.7% | Bookmobile    | 3,609        | 3,594     |   | 0.4%   |
| Senior Center | 159     | 562        | $\bullet$ | -71.7% | Senior Center | 275          | 3,727     |   | -92.6% |
| Belmont       | 0       | 0          |           |        | Belmont       | 0            | 0         |   |        |
| Total         | 27,819  | 32,236     |           | -13.7% | Total         | 68,647       | 197,490   |   | -65.2% |



# Arlington Heights Memorial Library

March 2021 Dashboard

| <b>Programs</b> |         |            |                 |            | Progra       | am Satisfactio | n         |          |
|-----------------|---------|------------|-----------------|------------|--------------|----------------|-----------|----------|
| Program Attend  | lance   |            |                 |            |              |                | 4         | 1.32 / 5 |
|                 | Current | Same Month |                 |            | YTD Total    | YTD Total      |           |          |
| Audience        | Month   | Last Year  | Change          | Audience   | Current Year | Last Year      | С         | hange    |
| Adult           | 2,733   | 1,017      | <b>a</b> 168.7% | 6 Adult    | 6,958        | 10,1