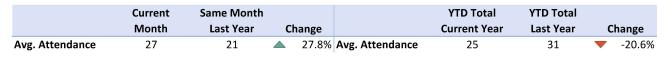

of Programs**

|          | Current | Same Month |                |          | YTD Total    | YTD Total |           |        |
|----------|---------|------------|----------------|----------|--------------|-----------|-----------|--------|
| Audience | Month   | Last Year  | Change         | Audience | Current Year | Last Year | C         | hange  |
| Adult    | 97      | 49         | <b>4</b> 98.0% | Adult    | 261          | 321       |           | -18.7% |
| Children | 42      | 44         | -4.5%          | Children | 103          | 295       |           | -65.1% |
| Teen     | 5       | 11         | -54.5%         | Teen     | 32           | 52        | $\bullet$ | -38.5% |
| Total    | 144     | 104        | <b>a</b> 38.5% | Total    | 396          | 668       | •         | -40.7% |





Number of Programs



#### **Supplementary Programs and Activities**

| Number of Pro | ograms and Activities |            |                 | Program an | d Activity Attendance |            |   |        |
|---------------|-----------------------|------------|-----------------|------------|-----------------------|------------|---|--------|
|               |                       | Same Month |                 |            |                       | Same Month |   |        |
| Туре          | Current Month         | Last Year  | Change          | Туре       | Current Month         | Last Year  | C | hange  |
| Passive       | 18                    | 9          | <b>a</b> 100.0% | Passive    | 3,093                 | 4,008      |   | -22.8% |

# **COVID-19 Impact Report**

### Library ope