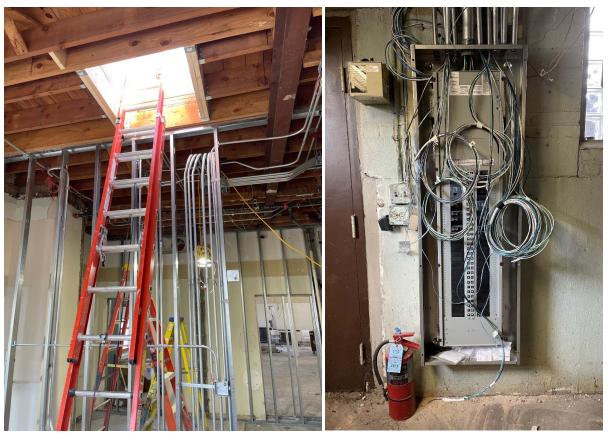

- MAKERSPACE PROJECT UPDATE (Item 6) Staff will provide an update on the progress of the makerspace project at 112 North Belmont Avenue

XI. NEW BUSINESS

- RESOLUTION HONORING THE SERVICE OF CHRISTINE C. TANGNEY (Action Item 7) Resolution honoring the service of Trustee Christine C. Tangney

- 03.21.08 **EXECUTIVE DIRECTOR'S REPORT** Michael Driskell highlighted the February 2021 Director's Report.
- 03.21.09 OLD BUSINESS

- MAKERSPACE PROJECT UPDATE (Item 4) – A representative from Williams Architects presented an update on the progress of the demolition work and furniture selection at the makerspace building project at 112 North Belmont Avenue.