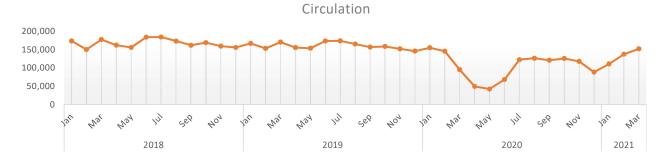

---------|-----------|---|--------|
| Туре         | Month   | Last Year  | Cł | hange  | Туре         | Current Year | Last Year | C | hange  |
| Print        | 78,434  | 38,747     |    | 102.4% | Print        | 196,474      | 189,538   |   | 3.7%   |
| Audiovisual  | 34,030  | 21,308     |    | 59.7%  | Audiovisual  | 82,184       | 106,346   |   | -22.7% |
| Downloadable | 30,972  | 29,833     |    | 3.8%   | Downloadable | 100,128      | 75,393    |   | 32.8%  |
| ILL          | 494     | 243        |    | 103.3% | ILL          | 1,251        | 1,129     |   | 10.8%  |
| Other        | 7,306   | 4,347      |    | 68.1%  | Other        | 18,100       | 21,164    |   | -14.5% |
| Total        | 151,236 | 94,478     |    | 60.1%  | Total        | 398,137      | 393,570   |   | 1.2%   |



#### Physical vs. Downloadable Circulation



#### **Library Visits**

|               | Current | Same Month |           |        |               | YTD Total    | YTD Total |   |        |
|---------------|---------|------------|-----------|--------|---------------|--------------|-----------|---|--------|
| Location      | Month   | Last Year  | C         | Change | Location      | Current Year | Last Year | С | hange  |
| Main Library  | 18,731  | 28,329     |           | -33.9% | Main Library  | 38,157       | 175,152   |   | -78.2% |
| Drive-Up      | 7,376   | 2,666      |           | 176.7% | Drive-Up      | 26,606       | 15,017    |   | 77.2%  |
| Bookmobile    | 1,553   | 679        |           | 128.7% | Bookmobile    | 3,609        | 3,594     |   | 0.4%   |
| Senior Center | 1