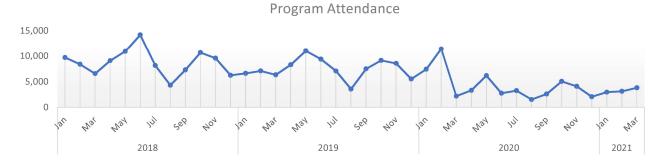

Programs**

|          | Current | Same Month |                |          | YTD Total    | YTD Total |           |        |
|----------|---------|------------|----------------|----------|--------------|-----------|-----------|--------|
| Audience | Month   | Last Year  | Change         | Audience | Current Year | Last Year | C         | hange  |
| Adult    | 97      | 49         | <b>4</b> 98.0% | Adult    | 261          | 321       |           | -18.7% |
| Children | 42      | 44         | -4.5%          | Children | 103          | 295       |           | -65.1% |
| Teen     | 5       | 11         | -54.5%         | Teen     | 32           | 52        | $\bullet$ | -38.5% |
| Total    | 144     | 104        | <b>a</b> 38.5% | Total    | 396          | 668       | •         | -40.7% |





Number of Programs



#### **Supplementary Programs and Activities**

| Number of Pro | ograms and Activities |            |                 | Program an | d Activity Attendance |            |   |        |
|---------------|-----------------------|------------|-----------------|------------|-----------------------|------------|---|--------|
|               |                       | Same Month |                 |            |                       | Same Month |   |        |
| Туре          | Current Month         | Last Year  | Change          | Туре       | Current Month         | Last Year  | C | hange  |
| Passive       | 18                    | 9          | <b>a</b> 100.0% | Passive    | 3,093                 | 4,008      |   | -22.8% |

# **COVID-19 Impact Report**

### Library opera