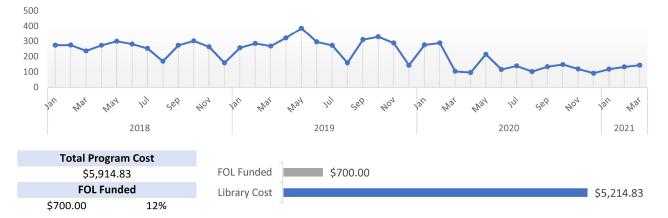

| Current | Same Month |                |          | YTD Total    | YTD Total |           |        |
|----------|---------|------------|----------------|----------|--------------|-----------|-----------|--------|
| Audience | Month   | Last Year  | Change         | Audience | Current Year | Last Year | C         | hange  |
| Adult    | 97      | 49         | <b>4</b> 98.0% | Adult    | 261          | 321       |           | -18.7% |
| Children | 42      | 44         | -4.5%          | Children | 103          | 295       |           | -65.1% |
| Teen     | 5       | 11         | -54.5%         | Teen     | 32           | 52        | $\bullet$ | -38.5% |
| Total    | 144     | 104        | <b>a</b> 38.5% | Total    | 396          | 668       | •         | -40.7% |





Number of Programs



#### **Supplementary Programs and Activities**

| Number of Pro | ograms and Activities |            |                 | Program an | d Activity Attendance |            |   |        |
|---------------|-----------------------|------------|-----------------|------------|-----------------------|------------|---|--------|
|               |                       | Same Month |                 |            |                       | Same Month |   |        |
| Туре          | Current Month         | Last Year  | Change          | Туре       | Current Month         | Last Year  | C | hange  |
| Passive       | 18                    | 9          | <b>a</b> 100.0% | Passive    | 3,093                 | 4,008      |   | -22.8% |

# **COVID-19 Impact Report**

### Library operations, services, and b