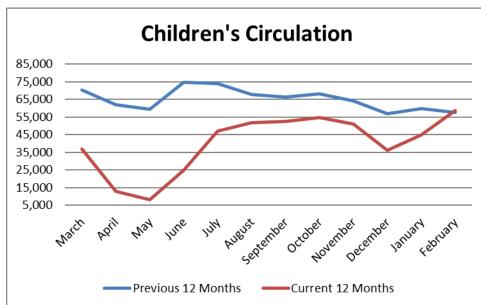

| 7.7%          | 7.8%          | -2%           | 7.6%          | 7.8%            | -3%           |
| New & Popular - % of circ           | 27.6%         | 32.9%         | -19%          | 26.5%         | 32.7%           | -24%          |
| Kids' New & Popular - % of KW coll  | 3.0%          | 4.2%          | -39%          | 2.9%          | 4.3%            | -45%          |
| Kids' New & Popular - % of circ     | 10.8%         | 14.9%         | -38%          | 10.2%         | 14.9%           | -47%          |
| Individual Staff Sessions           | 77            | 6539          | -8392%        | 147           | 217             | -48%          |
| Volunteer hours                     | 794           | 2,397         | -67%          | 1,235         | 4,678           | -279%         |









#### **Notes Relating to Circulation**

- With the library open, drive-up saw some relief in the nearly non-stop traffic during the closure. Still, an impressive 8,108 cars visited the window, a 35% increase from February 2020. During the early morning drive-up hour from 8-9 a.m. staff assisted just under 70 cars at the window. This extra hour offers customers more versatility in hold pick-up and helps relieve some of the traffic seen during the afterwork rush hours.
- We continue to meet our customers' increased hold requests this year, filling 27,875 customer holds, an increase of 25.4% over last February (22,233).
   Material Handling staff searched for 16,608 in-library items on hold, compared to 9,887 in February 2020.
   Of these, staff filled 1,201 of these holds on February 16,