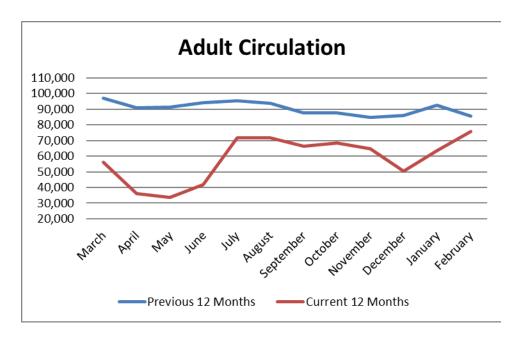

coll     | 7.7%          | 7.8%          | -2%           | 7.6%          | 7.8%            | -3%           |
| New & Popular - % of circ           | 27.6%         | 32.9%         | -19%          | 26.5%         | 32.7%           | -24%          |
| Kids' New & Popular - % of KW coll  | 3.0%          | 4.2%          | -39%          | 2.9%          | 4.3%            | -45%          |
| Kids' New & Popular - % of circ     | 10.8%         | 14.9%         | -38%          | 10.2%         | 14.9%           | -47%          |
| Individual Staff Sessions           | 77            | 6539          | -8392%        | 147           | 217             | -48%          |
| Volunteer hours                     | 794           | 2,397         | -67%          | 1,235         | 4,678           | -279%         |









#### **Notes Relating to Circulation**

- With the library open, drive-up saw some relief in the nearly non-stop traffic during the closure. Still, an impressive 8,108 cars visited the window, a 35% increase from February 2020. During the early morning drive-up hour from 8-9 a.m. staff assisted just under 70 cars at the window. This extra hour offers customers more versatility in hold pick-up and helps relieve some of the traffic seen during the afterwork rush hours.
- We continue to meet our customers' increased hold requests this year, filling 27,875 customer holds, an increase of 25.4% over last February (22,233).
   Material Handling staff searched for 16,608 in-library items on hold, compared to 9,887 in February 2020.
   Of these, staff filled 1,201 of these holds on February