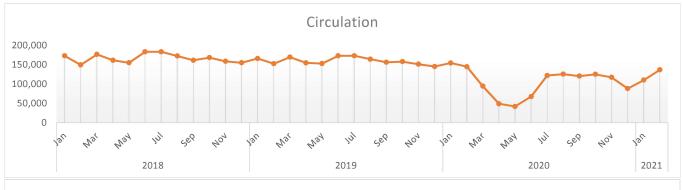

-----|---------------------|-----------|--------|
| Туре         | Month   | Last Year  | Change | Туре         | <b>Current Year</b> | Last Year | Change |
| Print        | 68,059  | 73,111     | -6.9%  | Print        | 118,040             | 150,791   | -21.7% |
| Audiovisual  | 29,945  | 40,861     | -26.7% | Audiovisual  | 48,154              | 85,038    | -43.4% |
| Downloadable | 32,350  | 22,441     | 44.2%  | Downloadable | 69,156              | 45,560    | 51.8%  |
| ILL          | 372     | 407        | -8.6%  | ILL          | 757                 | 886       | -14.6% |
| Other        | 6,004   | 8,009      | -25.0% | Other        | 10,794              | 16,817    | -35.8% |
| Total        | 136,730 | 144,829    | -5.6%  | Total        | 246,901             | 299,092   | -17.4% |





#### **Library Visits**

| LIBIALY VISICS |         |            |        |               |                     |           |        |
|----------------|---------|------------|--------|---------------|---------------------|-----------|--------|
|                | Current | Same Month |        |               | YTD Total           | YTD Total |        |
| Location       | Month   | Last Year  | Change | Location      | <b>Current Year</b> | Last Year | Change |
| Main Library   | 14,655  | 73,134     | -80.0% | Main Library  | 19,426              | 146,823   | -86.8% |
| Drive-Up       | 8,108   | 6,000      | 35.1%  | Drive-Up      | 19,230              | 12,351    | 55.7%  |
| Bookmobile     | 1,074   | 1,463      | -26.6% | Bookmobile    | 2,056               | 2,915     | -29.5% |
|