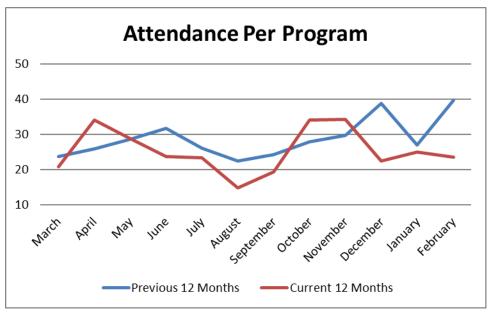

#### X. NEW BUSINESS

- REVISIONS TO HUMAN RESOURCES POLICY REASONABLE ACCOMMODATIONS (Action Item 5) The board will consider adoption of proposed revisions to human resources policy Reasonable Accommodations.
- DATA AND STATISTICS REPORTING (Item 6) Staff will propose a new reporting format of statistics and performance indicators for discussion.
- XI. OTHER
- XII. ADJOURNMENT