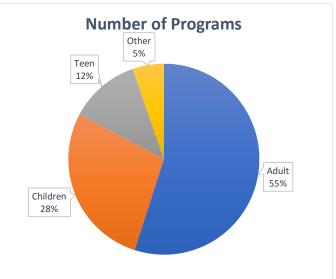

| 50        | -34.0%  |
| Other    | 8       | 1          | 700.0% | Other    | 15                  | 1         | 1400.0% |
| Total    | 151     | 299        | -49.5% | Total    | 287                 | 589       | -51.3%  |

|                 | Current | Same Month |        |                 | YTD Total           | YTD Total |        |
|-----------------|---------|------------|--------|-----------------|---------------------|-----------|--------|
|                 | Month   | Last Year  | Change |                 | <b>Current Year</b> | Last Year | Change |
| Avg. Attendance | 33      | 60         | -45.0% | Avg. Attendance | 31                  | 44        | -29.8% |
| Program Cost    | \$4,235 | \$10,406   | -59.3% | Program Cost    | \$9,515             | \$17,032  | -44.1% |







# Digital Services During Building Closure

11/20/20-1/26/21

# **Tech Stop Snapshot**

When library staff learned that the building would be closed on November 20 for pandemic safety, they sprang into action planning and preparing. The Digital Services department wanted to ensure that as many of its vital services as possible were still available to those who needed them during this time. While a good portion of offerings were already available virtually, some demanded physical space.

Offering copying, printing, faxing, and internet access outside of the building, during cold winter months presented a challenge. However, an unorthodox, but ideal space was identified in the core of the library's lower parking garage. The northern core entrance's vestibule allows customers and library