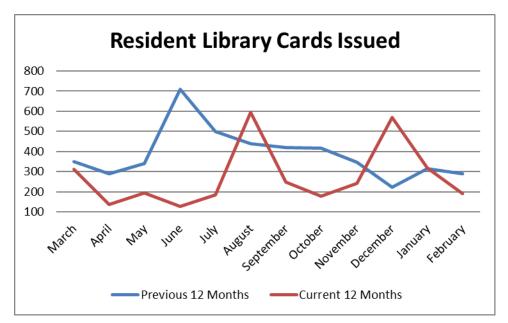

ll     | 7.7%          | 7.8%          | -2%           | 7.6%          | 7.8%            | -3%           |
| New & Popular - % of circ           | 27.6%         | 32.9%         | -19%          | 26.5%         | 32.7%           | -24%          |
| Kids' New & Popular - % of KW coll  | 3.0%          | 4.2%          | -39%          | 2.9%          | 4.3%            | -45%          |
| Kids' New & Popular - % of circ     | 10.8%         | 14.9%         | -38%          | 10.2%         | 14.9%           | -47%          |
| Individual Staff Sessions           | 77            | 6539          | -8392%        | 147           | 217             | -48%          |
| Volunteer hours                     | 794           | 2,397         | -67%          | 1,235         | 4,678           | -279%         |









#### **Notes Relating to Circulation**

- With the library open, drive-up saw some relief in the nearly non-stop traffic during the closure. Still, an impressive 8,108 cars visited the window, a 35% increase from February 2020. During the early morning drive-up hour from 8-9 a.m. staff assisted just under 70 cars at the window. This extra hour offers customers more versatility in hold pick-up and helps relieve some of the traffic seen during the afterwork rush hours.
- We continue to meet our customers' increased hold requests this year, filling 27,875 customer holds, an increase of 25.4% over last February (22,233).
   Material Handling staff searched for 16,608 in-library items on hold, compared to 9,887 in February 2020.
   Of these, staff filled 1,201 of these holds on February 1