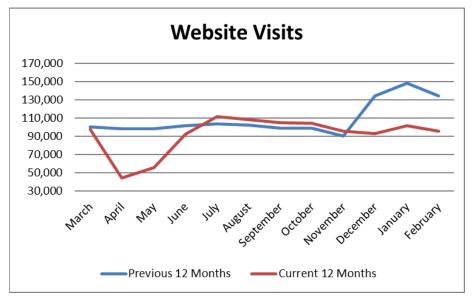

#### X. NEW BUSINESS

- REVISIONS TO HUMAN RESOURCES POLICY REASONABLE ACCOMMODATIONS (Action Item 5) The board will consider adoption of proposed revisions to human resources policy Reasonable Accommodations.
- DATA AND STATISTICS REPORTING (Item 6) Staff will propose a new reporting format of statistics and performance indicators for discussion.
- XI. OTHER
- XII. ADJOURNMENT