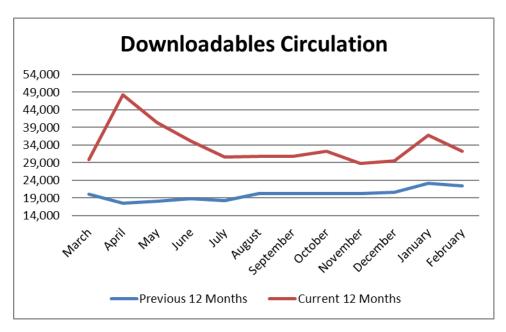

| 7.7%          | 7.8%          | -2%           | 7.6%          | 7.8%            | -3%           |
| New & Popular - % of circ           | 27.6%         | 32.9%         | -19%          | 26.5%         | 32.7%           | -24%          |
| Kids' New & Popular - % of KW coll  | 3.0%          | 4.2%          | -39%          | 2.9%          | 4.3%            | -45%          |
| Kids' New & Popular - % of circ     | 10.8%         | 14.9%         | -38%          | 10.2%         | 14.9%           | -47%          |
| Individual Staff Sessions           | 77            | 6539          | -8392%        | 147           | 217             | -48%          |
| Volunteer hours                     | 794           | 2,397         | -67%          | 1,235         | 4,678           | -279%         |









#### **Notes Relating to Circulation**

- With the library open, drive-up saw some relief in the nearly non-stop traffic during the closure. Still, an impressive 8,108 cars visited the window, a 35% increase from February 2020. During the early morning drive-up hour from 8-9 a.m. staff assisted just under 70 cars at the window. This extra hour offers customers more versatility in hold pick-up and helps relieve some of the traffic seen during the afterwork rush hours.
- We continue to meet our customers' increased hold requests this year, filling 27,875 customer holds, an increase of 25.4% over last February (22,233).
   Material Handling staff searched for 16,608 in-library items on hold, compared to 9,887 in February 2020.
   Of these, staff filled 1,201 of these holds on February 16, t