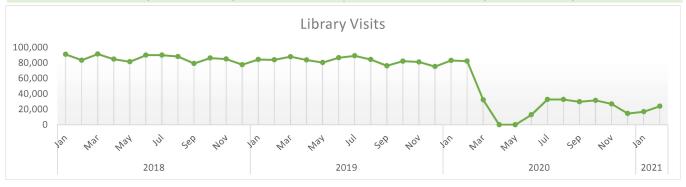

| YTD Total |        |
| Location       | Month   | Last Year  | Change | Location      | <b>Current Year</b> | Last Year | Change |
| Main Library   | 14,655  | 73,134     | -80.0% | Main Library  | 19,426              | 146,823   | -86.8% |
| Drive-Up       | 8,108   | 6,000      | 35.1%  | Drive-Up      | 19,230              | 12,351    | 55.7%  |
| Bookmobile     | 1,074   | 1,463      | -26.6% | Bookmobile    | 2,056               | 2,915     | -29.5% |
| Senior Center  | 102     | 1,678      | -93.9% | Senior Center | 116                 | 3,165     | -96.3% |
| Belmont        | 0       | 0          |        | Belmont       | 0                   | 0         |        |
| Total          | 23,939  | 82,275     | -70.9% | Total         | 40,828              | 165,254   | -75.3% |



# **AHML Dashboard February 2021**

Programs Satisfaction ###

Program Attendance

|          | Current | Same Month |        |          | YTD Total           | YTD Total |        |
|----------|---------|------------|--------|----------|---------------------|-----------|--------|
| Audience | Month   | Last Year  | Change | Audience | <b>Current Year</b> | Last Year | Change |
| Adult    | 1,930   | 6,518      | -70.4% | Adult    | 4,225               | 9,129     | -53.7% |
| Children | 2,212   | 4,274      | -48.2% | Children | 3,307               | 8,735     | -62.1% |
| Teen     | 318     | 868        | -63.4% | Teen     | 582                 | 1,948     | -70.1% |
| Other    | 506     | 6,208      | -91.8% | Other    | 791                 | 6,208     | -87.3% |
| Total    | 4,966   |