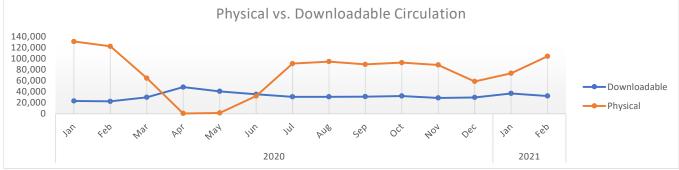

---|---------------------|-----------|--------|
| Туре         | Month   | Last Year  | Change | Туре         | <b>Current Year</b> | Last Year | Change |
| Print        | 68,059  | 73,111     | -6.9%  | Print        | 118,040             | 150,791   | -21.7% |
| Audiovisual  | 29,945  | 40,861     | -26.7% | Audiovisual  | 48,154              | 85,038    | -43.4% |
| Downloadable | 32,350  | 22,441     | 44.2%  | Downloadable | 69,156              | 45,560    | 51.8%  |
| ILL          | 372     | 407        | -8.6%  | ILL          | 757                 | 886       | -14.6% |
| Other        | 6,004   | 8,009      | -25.0% | Other        | 10,794              | 16,817    | -35.8% |
| Total        | 136,730 | 144,829    | -5.6%  | Total        | 246,901             | 299,092   | -17.4% |





#### **Library Visits**

| LIBIALY VISICS |         |            |        |               |                     |           |        |
|----------------|---------|------------|--------|---------------|---------------------|-----------|--------|
|                | Current | Same Month |        |               | YTD Total           | YTD Total |        |
| Location       | Month   | Last Year  | Change | Location      | <b>Current Year</b> | Last Year | Change |
| Main Library   | 14,655  | 73,134     | -80.0% | Main Library  | 19,426              | 146,823   | -86.8% |
| Drive-Up       | 8,108   | 6,000      | 35.1%  | Drive-Up      | 19,230              | 12,351    | 55.7%  |
| Bookmobile     | 1,074   | 1,463      | -26.6% | Bookmobile    | 2,056               | 2,915     | -29.5% |
| S