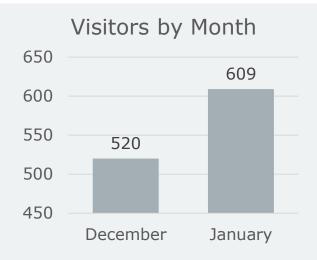

k for the Tech Stop was overwhelmingly positive! Many users that were conditioned to rely on the library for free access and affordable printing were thrilled when they discovered the adjusted setup. Those who needed it most, Arlington Heights residents without internet access at home, still could access resources through the library. During a time where customers were often required to apply for benefits and perform work from home, a place to fax and scan documents was extremely useful.

While the Tech Stop was successful, staff were happy to reopen and welcome customers back into the building on January 27. Library services can now continue to approach a semblance of normalcy, but it is a comfort to know there is a successful model to pivot to if the building ever needs to close again.





# Accessible Offerings

For customers that are immunocompromised or immobile and physically unable to come to the Tech Stop, several accommodations were extended. As an alternative to in-person printing, a new pick-up printing service was developed. Cardholders and reciprocal borrowers could send print jobs to ahml.info/print and then call the library to arrange payment and confirm reception for pick-up at the drive-up and Dunton entrance. 30 Wi-Fi hotspots also consistently circulated from the drive-up window for at home internet access for those lacking it. Additionally, 27 virtual one-on-one technology appointments over Zoom were delivered and 223 technology questions were answered over the phone.

# **Virtual Programming and Appointments**







While the building was closed, Digi