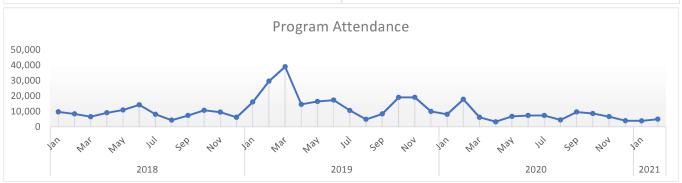

| 50        | -34.0%  |
| Other    | 8       | 1          | 700.0% | Other    | 15                  | 1         | 1400.0% |
| Total    | 151     | 299        | -49.5% | Total    | 287                 | 589       | -51.3%  |

|                 | Current | Same Month |        |                 | YTD Total           | YTD Total |        |
|-----------------|---------|------------|--------|-----------------|---------------------|-----------|--------|
|                 | Month   | Last Year  | Change |                 | <b>Current Year</b> | Last Year | Change |
| Avg. Attendance | 33      | 60         | -45.0% | Avg. Attendance | 31                  | 44        | -29.8% |
| Program Cost    | \$4,235 | \$10,406   | -59.3% | Program Cost    | \$9,515             | \$17,032  | -44.1% |







# Digital Services During Building Closure

11/20/20-1/26/21

# **Tech Stop Snapshot**

When library staff learned that the building would be closed on November 20 for pandemic safety, they sprang into action planning and preparing. The Digital Services department wanted to ensure that as many of its vital services as possible were still available to those who needed them during this time. While a good portion of offerings were already available virtually, some demanded physical space.

Offering copying, printing, faxing, and internet access outside of the building, during cold winter months presented a challenge. However, an unorthodox, but ideal space was identified in the core of the library's lower parking garage. The northern core entrance's vestibule allows customers and library eq