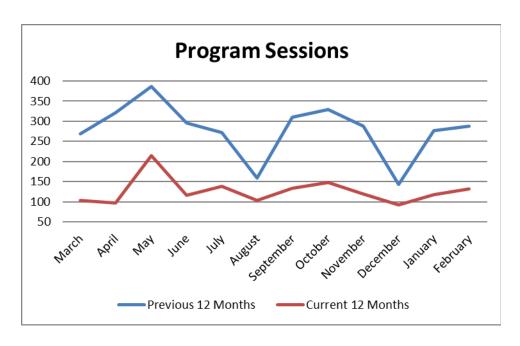

#### X. NEW BUSINESS

- REVISIONS TO HUMAN RESOURCES POLICY REASONABLE ACCOMMODATIONS (Action Item 5) The board will consider adoption of proposed revisions to human resources policy Reasonable Accommodations.
- DATA AND STATISTICS REPORTING (Item 6) Staff will propose a new reporting format of statistics and performance indicators for discussion.
- XI. OTHER
- XII. ADJOURNMENT