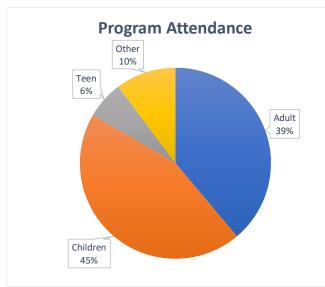

| 50        | -34.0%  |
| Other    | 8       | 1          | 700.0% | Other    | 15                  | 1         | 1400.0% |
| Total    | 151     | 299        | -49.5% | Total    | 287                 | 589       | -51.3%  |

|                 | Current | Same Month |        |                 | YTD Total           | YTD Total |        |
|-----------------|---------|------------|--------|-----------------|---------------------|-----------|--------|
|                 | Month   | Last Year  | Change |                 | <b>Current Year</b> | Last Year | Change |
| Avg. Attendance | 33      | 60         | -45.0% | Avg. Attendance | 31                  | 44        | -29.8% |
| Program Cost    | \$4,235 | \$10,406   | -59.3% | Program Cost    | \$9,515             | \$17,032  | -44.1% |







# Digital Services During Building Closure

11/20/20-1/26/21

# **Tech Stop Snapshot**

When library staff learned that the building would be closed on November 20 for pandemic safety, they sprang into action planning and preparing. The Digital Services department wanted to ensure that as many of its vital services as possible were still available to those who needed them during this time. While a good portion of offerings were already available virtually, some demanded physical space.

Offering copying, printing, faxing, and internet access outside of the building, during cold winter months presented a challenge. However, an unorthodox, but ideal space was identified in the core of the library's lower parking garage. The northern core entrance's vestibule allows customers and librar