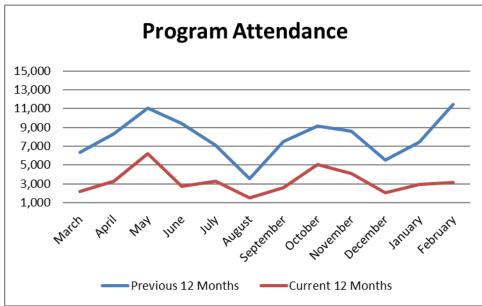

n impressive 8,108 cars visited the window, a 35% increase from February 2020. During the early morning drive-up hour from 8-9 a.m. staff assisted just under 70 cars at the window. This extra hour offers customers more versatility in hold pick-up and helps relieve some of the traffic seen during the afterwork rush hours.
- We continue to meet our customers' increased hold requests this year, filling 27,875 customer holds, an increase of 25.4% over last February (22,233).
   Material Handling staff searched for 16,608 in-library items on hold, compared to 9,887 in February 2020.
   Of these, staff filled 1,201 of these holds on February 16, the day after our weather closure.
- eMaterial checkouts increased 44.2% over last February. eMaterials represent 28% of total checkouts FYTD.