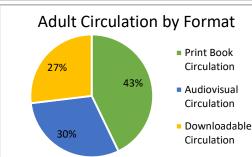

ESL students feel shy. Initially I also felt shy but now I am able to ask my doubt or questions. I Appreciated your efforts." from an ESL Conversation Lab student

# Metrics for October 2020

#### **Service Point Traffic**

**Total visits** 

31.413 4 -62%

82,085 last year

**Main Library visits** 

29.623 4 -62%

77,597 last year

**Sr Center Visits** 

169 4 -91.15%

1,909 last year

**Bookmobile Visits** 

1.621 4 -37.15%

2,579

last year

#### Circulation

**Total Circulation** 

**125,135 4** -21%

158,094 last year

**Card Holders** 

63,169

**Library Cards Issued** 

Resident (issued)

Non-Resident

(Registered)

**174 •** -58.37% 418 last year

**71 4**4.96%

129 last year

**Interlibrary Loan** 

**263 4**-31.33% Borrowed

383 last year

356 🎍 -44.89% Lent

646 last year









#### **Programs**

**Program Attendance** 

5.052 4-45%

9,154 last year

**Number of Programs** 

148 🎍 -55%

329 last year

**Cost of Programs** 

\$6,109

\$700 funded by FOL

#### Questions

**Reference Questions** 

9.592 40%

15,863 last year

**Reference Questions** 

(via call center)

3,009 🎍 -31%

4,388 last year

**Chat sessions** 

**603 1** 82.73%

330 last year

#### **Technology Usage**

**Public Computer Use** 

3,135 \(\psi\)-66.27%

9,294 last year

**Website Visits** 

104,442 \$\infty 5.79\%

98,722 last year

#### **Self Checkout**

(% of total checkouts)

62% -3.03%

65% last year

**AHML - DASHBOARD - October 2020** 

|                                     | October 2020 | October 2019 | % change from last<br>October | Jan 2020-Oct 2020 | Jan 2019-Oct 2019 | % cha