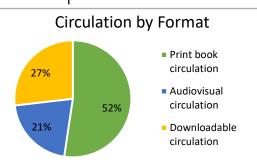

es ESL students feel shy. Initially I also felt shy but now I am able to ask my doubt or questions. I Appreciated your efforts." from an ESL Conversation Lab student

# Metrics for October 2020

#### **Service Point Traffic**

**Total visits** 

31.413 4 -62%

82,085 last year

**Main Library visits** 

29.623 4 -62%

77,597 last year

**Sr Center Visits** 

169 4 -91.15%

1,909 last year

**Bookmobile Visits** 

1.621 4 -37.15%

2,579

last year

#### Circulation

**Total Circulation** 

**125,135 4** -21%

158,094 last year

**Card Holders** 

63,169

**Library Cards Issued** 

Resident (issued)

Non-Resident

(Registered)

**174 •** -58.37% 418 last year

**71 4**4.96%

129 last year

**Interlibrary Loan** 

**263 4**-31.33% Borrowed

383 last year

356 🎍 -44.89% Lent

646 last year









#### **Programs**

**Program Attendance** 

5.052 4-45%

9,154 last year

**Number of Programs** 

148 🎍 -55%

329 last year

**Cost of Programs** 

\$6,109

\$700 funded by FOL

#### Questions

**Reference Questions** 

9.592 40%

15,863 last year

**Reference Questions** 

(via call center)

3,009 🎍 -31%

4,388 last year

**Chat sessions** 

**603 1** 82.73%

330 last year

#### **Technology Usage**

**Public Computer Use** 

3,135 \(\psi\)-66.27%

9,294 last year

**Website Visits** 

104,442 \$\infty 5.79\%

98,722 last year

#### **Self Checkout**

(% of total checkouts)

62% -3.03%

65% last year

**AHML - DASHBOARD - October 2020** 

|                                     | October 2020 | October 2019 | % change from last<br>October | Jan 2020-Oct 2020 | Jan 2019-Oct 2019 | % c