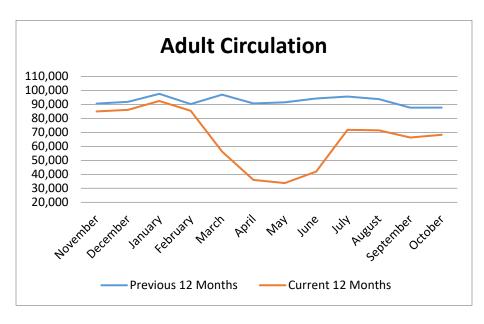

| 33.7%        | -9%                           | 32.5%             | 34.1%             | -5%                       |
| Kids' New & Popular - % of KW coll  | 4.8%         | 4.8%         | -1%                           | 4.4%              | 4.6%              | -4%                       |
| Kids' New & Popular - % of circ     | 14.0%        | 15.6%        | -11%                          | 13.1%             | 15.8%             | -20%                      |
| Individual Staff Sessions           | 81           | 106          | -31%                          | 753               | 1012              | -34%                      |
| Volunteer hours                     | 680          | 2,774        | -75%                          | 9,426             | 25,630            | -172%                     |









## **Notes Relating to Circulation**

- The library filled 26,634 customer holds, an increase of 17.1% over last October. Of these, 11,978 were new holds requested on available items in-library, an increase of 19.9% for the month.
- 6,677 customers checked out 14,105 materials via Drive-up. This is an increase of 2.9% of customers and 20.1% of materials via this service point over last October.
- This month, 177 residents signed up for library cards via our online registration or in person, a decrease of 57.6% over last October (418) when we offered community-wide outreach. With 63,169 AH residents holding library cards, this represents 83% of our community.
- Collections with higher percentage checked out than pre-closure: New DVDs, DVDs (stacks), New Blu-rays, Blu-rays (stacks),