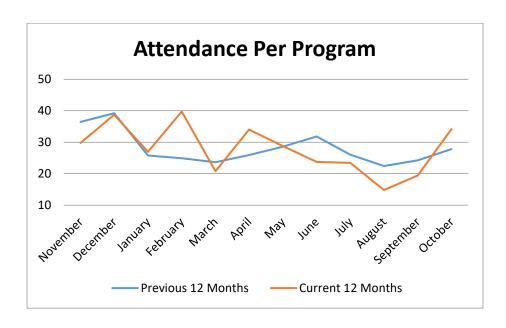

10.20.11 **EXECUTIVE DIRECTOR'S REPORT** – Mr. Driskell highlighted the library's volunteer groups Tween Advisory Group (TAG) and Teen Advisory Board (TAB) who teamed up to tie dye and decorate masks for teachers and staff in District 25 and District 214; Digital Services Librarian Bill Pardue and Kids' World Librarian Christina Caputo collaborated to present At-Home Learner Parents' Night In with 31 participants and 112 views of the rebroadcast on YouTube; 21 devices were collected through the small electronics drive for donation to Chicago Public Schools and others in need; 95 customers participated in the story walk *Duck on a Bike* outside the library's future makerspace; 15 readers attended an in-person One Book, One Village book discussion in North School Park; Info Services staff prepared the library's voter registration station, a special display with essential forms and informational handouts in addition to coordinating a pop-up voter registration drive with the League of Women Voters; six new home delivery customers and a new healthcare site customer were added and one new customer was enrolled in NLS Talking Book Service; 82 home deliveries provided 737 items to home and healthcare customers; the partner program with Jane Addams

Hull-House, RAILS and three other libraries broadcast programs simultaneously on Facebook Live in celebration of the passage of the 19th Amendment – Women's Right to Vote; the library's YouTube channel content was reorganized by topic and audience, plus promotional emails and social media posts, resulting in an increased media presence; Youth Services Manager Trixie Dantis contributed to Outreach Services for Teens: A Starter Guide published in September by ALA Editions; Deputy Director Shannon Distel presented with Billie Moffett from the Gail Borden Public Library and Ryann Uden from the Indian Trails Public Library at the September 25 Recharge Committee meeting on the subject of personality tests for staff development and the leadership development day Shannon organized for the management team in November, 2019.