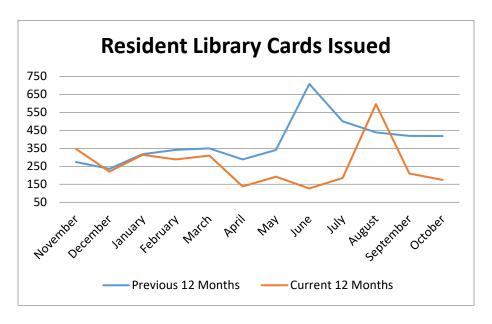

| 33.7%        | -9%                           | 32.5%             | 34.1%             | -5%                       |
| Kids' New & Popular - % of KW coll  | 4.8%         | 4.8%         | -1%                           | 4.4%              | 4.6%              | -4%                       |
| Kids' New & Popular - % of circ     | 14.0%        | 15.6%        | -11%                          | 13.1%             | 15.8%             | -20%                      |
| Individual Staff Sessions           | 81           | 106          | -31%                          | 753               | 1012              | -34%                      |
| Volunteer hours                     | 680          | 2,774        | -75%                          | 9,426             | 25,630            | -172%                     |









## **Notes Relating to Circulation**

- The library filled 26,634 customer holds, an increase of 17.1% over last October. Of these, 11,978 were new holds requested on available items in-library, an increase of 19.9% for the month.
- 6,677 customers checked out 14,105 materials via Drive-up. This is an increase of 2.9% of customers and 20.1% of materials via this service point over last October.
- This month, 177 residents signed up for library cards via our online registration or in person, a decrease of 57.6% over last October (418) when we offered community-wide outreach. With 63,169 AH residents holding library cards, this represents 83% of our community.
- Collections with higher percentage checked out than pre-closure: New DVDs, DVDs (stacks), New Blu-rays, Blu-rays (stacks), Ne