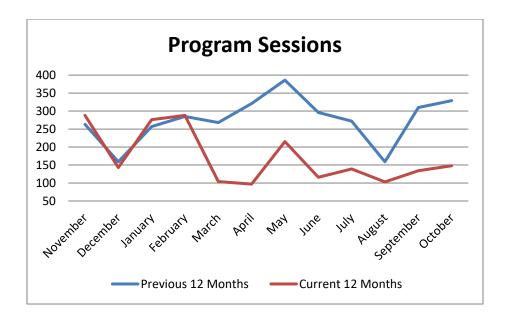

of customers and 20.1% of materials via this service point over last October.
- This month, 177 residents signed up for library cards via our online registration or in person, a decrease of 57.6% over last October (418) when we offered community-wide outreach. With 63,169 AH residents holding library cards, this represents 83% of our community.
- Collections with higher percentage checked out than pre-closure: New DVDs, DVDs (stacks), New Blu-rays, Blu-rays (stacks), New Fiction, Fiction (stacks), New Mystery, Mystery (stacks), New Science Fiction, Science Fiction (stacks), New Fantasy, Western, New Large Type, Large Type Paperback Romance, Adult Graphic Novels.
- Collections with higher circulations than before the closure: New Fiction (3 year high!), New Mystery, New Fantasy, Western.