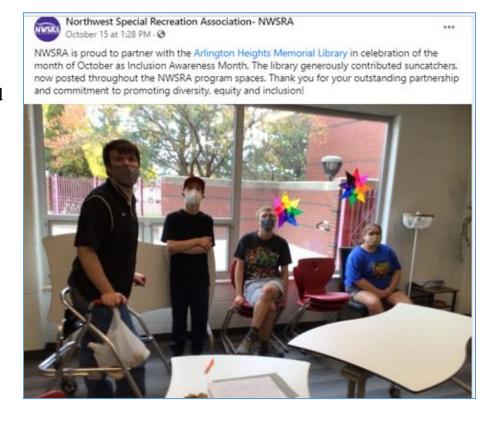

10.20.11 **EXECUTIVE DIRECTOR'S REPORT** – Mr. Driskell highlighted the library's volunteer groups Tween Advisory Group (TAG) and Teen Advisory Board (TAB) who teamed up to tie dye and decorate masks for teachers and staff in District 25 and District 214; Digital Services Librarian Bill Pardue and Kids' World Librarian Christina Caputo collaborated to present At-Home Learner Parents' Night In with 31 participants and 112 views of the rebroadcast on YouTube; 21 devices were collected through the small electronics drive for donation to Chicago Public Schools and others in need; 95 customers participated in the story walk *Duck on a Bike* outside the library's future makerspace; 15 readers attended an in-person One Book, One Village book discussion in North School Park; Info Services staff prepared the library's voter registration station, a special display with essential forms and informational handouts in addition to coordinating a pop-up voter registration drive with the League of Women Voters; six new home delivery customers and a new healthcare site customer were added and one new customer was enrolled in NLS Talking Book Service; 82 home deliveries provided 737 items to home and healthcare customers; the partner program with Jane Addams