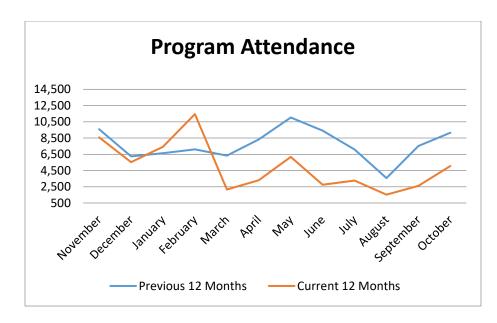

f customers and 20.1% of materials via this service point over last October.
- This month, 177 residents signed up for library cards via our online registration or in person, a decrease of 57.6% over last October (418) when we offered community-wide outreach. With 63,169 AH residents holding library cards, this represents 83% of our community.
- Collections with higher percentage checked out than pre-closure: New DVDs, DVDs (stacks), New Blu-rays, Blu-rays (stacks), New Fiction, Fiction (stacks), New Mystery, Mystery (stacks), New Science Fiction, Science Fiction (stacks), New Fantasy, Western, New Large Type, Large Type Paperback Romance, Adult Graphic Novels.
- Collections with higher circulations than before the closure: New Fiction (3 year high!), New Mystery, New Fantasy, Western.