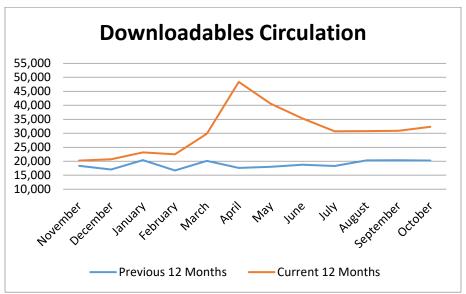

.7%        | -9%                           | 32.5%             | 34.1%             | -5%                       |
| Kids' New & Popular - % of KW coll  | 4.8%         | 4.8%         | -1%                           | 4.4%              | 4.6%              | -4%                       |
| Kids' New & Popular - % of circ     | 14.0%        | 15.6%        | -11%                          | 13.1%             | 15.8%             | -20%                      |
| Individual Staff Sessions           | 81           | 106          | -31%                          | 753               | 1012              | -34%                      |
| Volunteer hours                     | 680          | 2,774        | -75%                          | 9,426             | 25,630            | -172%                     |









## **Notes Relating to Circulation**

- The library filled 26,634 customer holds, an increase of 17.1% over last October. Of these, 11,978 were new holds requested on available items in-library, an increase of 19.9% for the month.
- 6,677 customers checked out 14,105 materials via Drive-up. This is an increase of 2.9% of customers and 20.1% of materials via this service point over last October.
- This month, 177 residents signed up for library cards via our online registration or in person, a decrease of 57.6% over last October (418) when we offered community-wide outreach. With 63,169 AH residents holding library cards, this represents 83% of our community.
- Collections with higher percentage checked out than pre-closure: New DVDs, DVDs (stacks), New Blu-rays, Blu-rays (stacks), New Fi