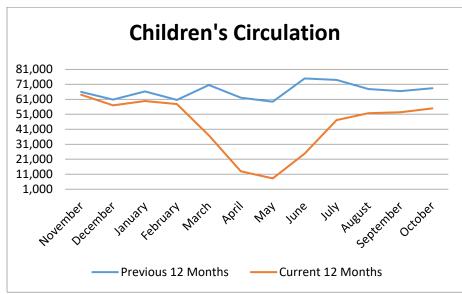

33.7%        | -9%                           | 32.5%             | 34.1%             | -5%                       |
| Kids' New & Popular - % of KW coll  | 4.8%         | 4.8%         | -1%                           | 4.4%              | 4.6%              | -4%                       |
| Kids' New & Popular - % of circ     | 14.0%        | 15.6%        | -11%                          | 13.1%             | 15.8%             | -20%                      |
| Individual Staff Sessions           | 81           | 106          | -31%                          | 753               | 1012              | -34%                      |
| Volunteer hours                     | 680          | 2,774        | -75%                          | 9,426             | 25,630            | -172%                     |









## **Notes Relating to Circulation**

- The library filled 26,634 customer holds, an increase of 17.1% over last October. Of these, 11,978 were new holds requested on available items in-library, an increase of 19.9% for the month.
- 6,677 customers checked out 14,105 materials via Drive-up. This is an increase of 2.9% of customers and 20.1% of materials via this service point over last October.
- This month, 177 residents signed up for library cards via our online registration or in person, a decrease of 57.6% over last October (418) when we offered community-wide outreach. With 63,169 AH residents holding library cards, this represents 83% of our community.
- Collections with higher percentage checked out than pre-closure: New DVDs, DVDs (stacks), New Blu-rays, Blu-rays (stacks), New