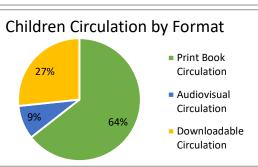

SL students feel shy. Initially I also felt shy but now I am able to ask my doubt or questions. I Appreciated your efforts." from an ESL Conversation Lab student

# Metrics for October 2020

#### **Service Point Traffic**

**Total visits** 

31.413 4 -62%

82,085 last year

**Main Library visits** 

29.623 4 -62%

77,597 last year

**Sr Center Visits** 

169 4 -91.15%

1,909 last year

**Bookmobile Visits** 

1.621 4 -37.15%

2,579

last year

#### Circulation

**Total Circulation** 

**125,135 4** -21%

158,094 last year

**Card Holders** 

63,169

**Library Cards Issued** 

Resident (issued)

Non-Resident

(Registered)

**174 •** -58.37% 418 last year

**71 4**4.96%

129 last year

**Interlibrary Loan** 

**263 4**-31.33% Borrowed

383 last year

356 🎍 -44.89% Lent

646 last year









#### **Programs**

**Program Attendance** 

5.052 4-45%

9,154 last year

**Number of Programs** 

148 🎍 -55%

329 last year

**Cost of Programs** 

\$6,109

\$700 funded by FOL

#### Questions

**Reference Questions** 

9.592 40%

15,863 last year

**Reference Questions** 

(via call center)

3,009 🎍 -31%

4,388 last year

**Chat sessions** 

**603 1** 82.73%

330 last year

#### **Technology Usage**

**Public Computer Use** 

3,135 \(\psi\)-66.27%

9,294 last year

**Website Visits** 

104,442 \$\infty 5.79\%

98,722 last year

#### **Self Checkout**

(% of total checkouts)

62% -3.03%

65% last year

**AHML - DASHBOARD - October 2020** 

|                                     | October 2020 | October 2019 | % change from last<br>October | Jan 2020-Oct 2020 | Jan 2019-Oct 2019 | % chang