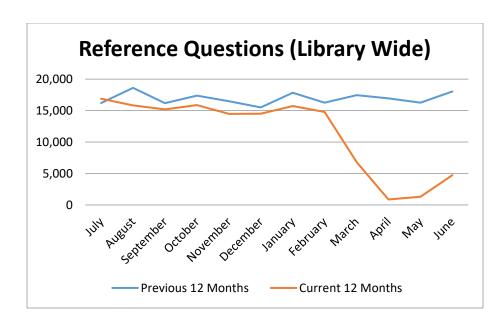

|









## **Notes Relating to Circulation**

- ESL hosted 32 programs and had 227 participants over the course of the month.
- Curbside was extremely busy with 6,255 cars coming through to pick up holds. In comparison, June 2019 had 6,187 cars at drive up while being open the full range of hours/days. On the busiest day, 543 cars stopped by in the six hours we were open, which averages to 91 cars per hour.
- Electronic checkouts are up 87.9% for the month, with 35,247 total eCheckouts. These eCheckouts represent 52.2% of all checkouts in June.
- This month, 127 residents signed up for library cards via online registration or in person. With 62,019 AH residents holding library cards, this in an increase of 5.9% over last year and represents 83% of our community.