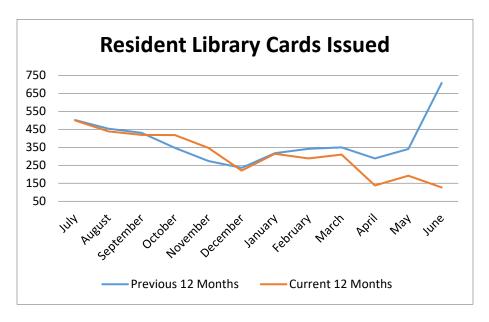

ew & Popular - % of circ           | 38.6%     | 35.2%     | 9%                         | 32.1%              | 34.6%              | -8%                    |
| Kids' New & Popular - % of KW coll  | 5.1%      | 4.5%      | 12%                        | 4.4%               | 4.6%               | -5%                    |
| Kids' New & Popular - % of circ     | 14.6%     | 15.6%     | -6%                        | 12.3%              | 15.9%              | -30%                   |
| Individual Staff Sessions           | 98        | 91        | 7%                         | 397                | 659                | -66%                   |
| Volunteer hours                     | 291       | 2,965     | -90%                       | 6,415              | 14,769             | -130%                  |









## **Notes Relating to Circulation**

- ESL hosted 32 programs and had 227 participants over the course of the month.
- Curbside was extremely busy with 6,255 cars coming through to pick up holds. In comparison, June 2019 had 6,187 cars at drive up while being open the full range of hours/days. On the busiest day, 543 cars stopped by in the six hours we were open, which averages to 91 cars per hour.
- Electronic checkouts are up 87.9% for the month, with 35,247 total eCheckouts. These eCheckouts represent 52.2% of all checkouts in June.
- This month, 127 residents signed up for library cards via online registration or in person. With 62,019 AH residents holding library cards, this in an increase of 5.9% over last year and represents 83% of our community.