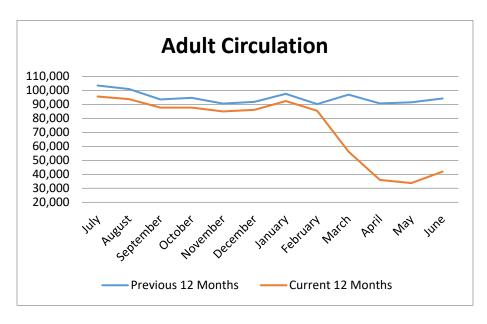

New & Popular - % of circ           | 38.6%     | 35.2%     | 9%                         | 32.1%              | 34.6%              | -8%                    |
| Kids' New & Popular - % of KW coll  | 5.1%      | 4.5%      | 12%                        | 4.4%               | 4.6%               | -5%                    |
| Kids' New & Popular - % of circ     | 14.6%     | 15.6%     | -6%                        | 12.3%              | 15.9%              | -30%                   |
| Individual Staff Sessions           | 98        | 91        | 7%                         | 397                | 659                | -66%                   |
| Volunteer hours                     | 291       | 2,965     | -90%                       | 6,415              | 14,769             | -130%                  |









## **Notes Relating to Circulation**

- ESL hosted 32 programs and had 227 participants over the course of the month.
- Curbside was extremely busy with 6,255 cars coming through to pick up holds. In comparison, June 2019 had 6,187 cars at drive up while being open the full range of hours/days. On the busiest day, 543 cars stopped by in the six hours we were open, which averages to 91 cars per hour.
- Electronic checkouts are up 87.9% for the month, with 35,247 total eCheckouts. These eCheckouts represent 52.2% of all checkouts in June.
- This month, 127 residents signed up for library cards via online registration or in person. With 62,019 AH residents holding library cards, this in an increase of 5.9% over last year and represents 83% of our community.