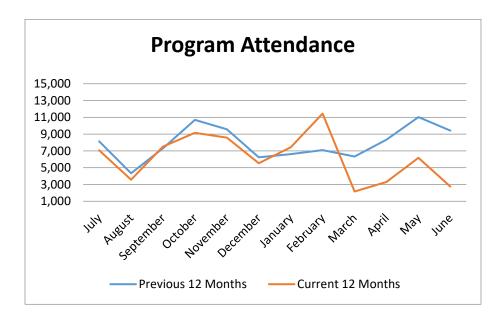

30%                  |









## **Notes Relating to Circulation**

- ESL hosted 32 programs and had 227 participants over the course of the month.
- Curbside was extremely busy with 6,255 cars coming through to pick up holds. In comparison, June 2019 had 6,187 cars at drive up while being open the full range of hours/days. On the busiest day, 543 cars stopped by in the six hours we were open, which averages to 91 cars per hour.
- Electronic checkouts are up 87.9% for the month, with 35,247 total eCheckouts. These eCheckouts represent 52.2% of all checkouts in June.
- This month, 127 residents signed up for library cards via online registration or in person. With 62,019 AH residents holding library cards, this in an increase of 5.9% over last year and represents 83% of our community.