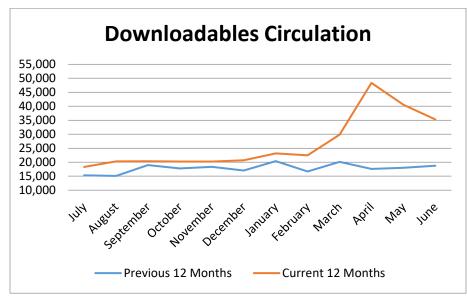

Popular - % of circ           | 38.6%     | 35.2%     | 9%                         | 32.1%              | 34.6%              | -8%                    |
| Kids' New & Popular - % of KW coll  | 5.1%      | 4.5%      | 12%                        | 4.4%               | 4.6%               | -5%                    |
| Kids' New & Popular - % of circ     | 14.6%     | 15.6%     | -6%                        | 12.3%              | 15.9%              | -30%                   |
| Individual Staff Sessions           | 98        | 91        | 7%                         | 397                | 659                | -66%                   |
| Volunteer hours                     | 291       | 2,965     | -90%                       | 6,415              | 14,769             | -130%                  |









## **Notes Relating to Circulation**

- ESL hosted 32 programs and had 227 participants over the course of the month.
- Curbside was extremely busy with 6,255 cars coming through to pick up holds. In comparison, June 2019 had 6,187 cars at drive up while being open the full range of hours/days. On the busiest day, 543 cars stopped by in the six hours we were open, which averages to 91 cars per hour.
- Electronic checkouts are up 87.9% for the month, with 35,247 total eCheckouts. These eCheckouts represent 52.2% of all checkouts in June.
- This month, 127 residents signed up for library cards via online registration or in person. With 62,019 AH residents holding library cards, this in an increase of 5.9% over last year and represents 83% of our community.