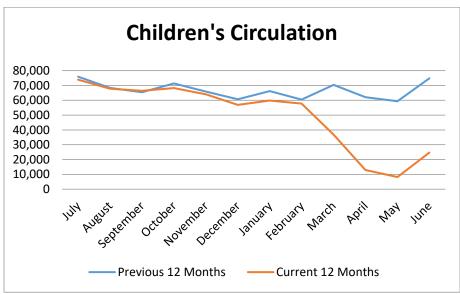

& Popular - % of circ           | 38.6%     | 35.2%     | 9%                         | 32.1%              | 34.6%              | -8%                    |
| Kids' New & Popular - % of KW coll  | 5.1%      | 4.5%      | 12%                        | 4.4%               | 4.6%               | -5%                    |
| Kids' New & Popular - % of circ     | 14.6%     | 15.6%     | -6%                        | 12.3%              | 15.9%              | -30%                   |
| Individual Staff Sessions           | 98        | 91        | 7%                         | 397                | 659                | -66%                   |
| Volunteer hours                     | 291       | 2,965     | -90%                       | 6,415              | 14,769             | -130%                  |









## **Notes Relating to Circulation**

- ESL hosted 32 programs and had 227 participants over the course of the month.
- Curbside was extremely busy with 6,255 cars coming through to pick up holds. In comparison, June 2019 had 6,187 cars at drive up while being open the full range of hours/days. On the busiest day, 543 cars stopped by in the six hours we were open, which averages to 91 cars per hour.
- Electronic checkouts are up 87.9% for the month, with 35,247 total eCheckouts. These eCheckouts represent 52.2% of all checkouts in June.
- This month, 127 residents signed up for library cards via online registration or in person. With 62,019 AH residents holding library cards, this in an increase of 5.9% over last year and represents 83% of our community.