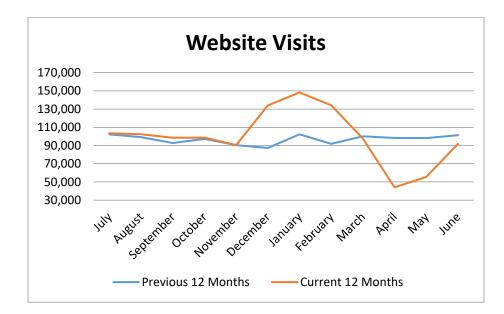

|









## **Notes Relating to Circulation**

- ESL hosted 32 programs and had 227 participants over the course of the month.
- Curbside was extremely busy with 6,255 cars coming through to pick up holds. In comparison, June 2019 had 6,187 cars at drive up while being open the full range of hours/days. On the busiest day, 543 cars stopped by in the six hours we were open, which averages to 91 cars per hour.
- Electronic checkouts are up 87.9% for the month, with 35,247 total eCheckouts. These eCheckouts represent 52.2% of all checkouts in June.
- This month, 127 residents signed up for library cards via online registration or in person. With 62,019 AH residents holding library cards, this in an increase of 5.9% over last year and represents 83% of our community.