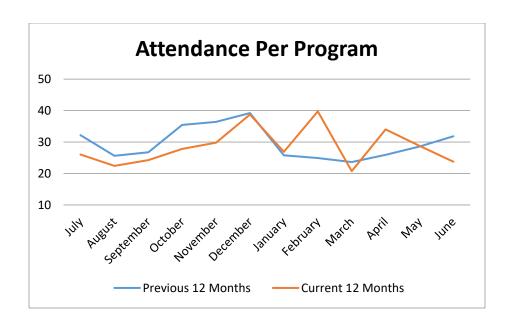

%                  |









## **Notes Relating to Circulation**

- ESL hosted 32 programs and had 227 participants over the course of the month.
- Curbside was extremely busy with 6,255 cars coming through to pick up holds. In comparison, June 2019 had 6,187 cars at drive up while being open the full range of hours/days. On the busiest day, 543 cars stopped by in the six hours we were open, which averages to 91 cars per hour.
- Electronic checkouts are up 87.9% for the month, with 35,247 total eCheckouts. These eCheckouts represent 52.2% of all checkouts in June.
- This month, 127 residents signed up for library cards via online registration or in person. With 62,019 AH residents holding library cards, this in an increase of 5.9% over last year and represents 83% of our community.