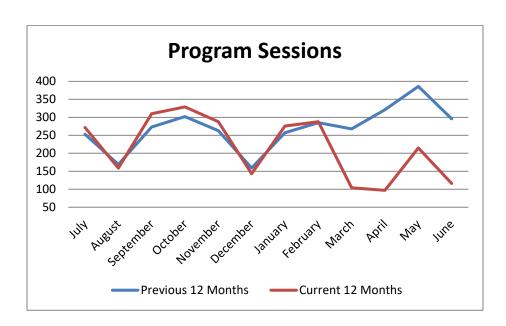

-130%                  |









## **Notes Relating to Circulation**

- ESL hosted 32 programs and had 227 participants over the course of the month.
- Curbside was extremely busy with 6,255 cars coming through to pick up holds. In comparison, June 2019 had 6,187 cars at drive up while being open the full range of hours/days. On the busiest day, 543 cars stopped by in the six hours we were open, which averages to 91 cars per hour.
- Electronic checkouts are up 87.9% for the month, with 35,247 total eCheckouts. These eCheckouts represent 52.2% of all checkouts in June.
- This month, 127 residents signed up for library cards via online registration or in person. With 62,019 AH residents holding library cards, this in an increase of 5.9% over last year and represents 83% of our community.