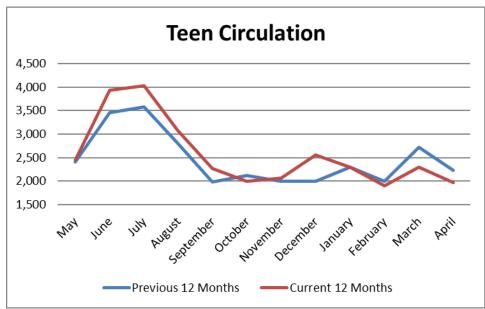

| 34.6%      | 2%                          | 34.2%               | 34.4%               | -1%                       |
| Kids' Mktplace - % of KW coll       | 5.0%       | 4.7%       | 6%                          | 4.7%                | 4.8%                | -3%                       |
| Kids' Mktplace - % of circ          | 16.9%      | 14.9%      | 12%                         | 15.7%               | 15.3%               | 3%                        |
| Individual Staff Sessions           | 577        | 407        | 29%                         | 1933                | 1380                | 29%                       |
| Volunteer hours                     | 2,849      | 2,145      | 33%                         | 9,480               | 8,395               | 11%                       |













#### **Notes Relating to Circulation**

Equipment checkouts increased 66% over last April, with our Library of Things remaining popular in our community. Customers checked out 469 'Things' from this collection this month.

Our 2,366 visitors to the bookmobile this month resulted in 13.2% more bookmobile checkouts, with Adult materials up 2.6% and Kids' items checkouts up 15.9% over last April.

Electronic checkouts increased 17% over last April and are up 13.9% for the year. These materials represented 11.6% of all customer checkouts this month.

Videogames and Graphic Novels were still popular this month. Adult Videogame checkouts were up 12.8% for the month and 10.6% for the year, while Kids' Videogame checkouts were up 8.6% for the month and 7.4% for the year. While Adult Graphi