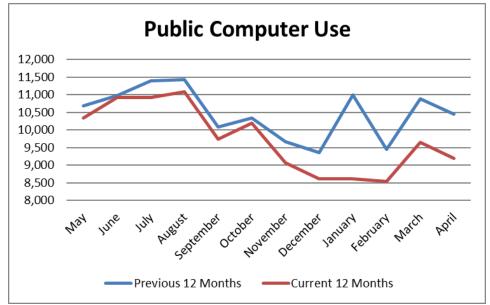

e checkouts were up 12.8% for the month and 10.6% for the year, while Kids' Videogame checkouts were up 8.6% for the month and 7.4% for the year. While Adult Graphic Novel checkouts were down 12.59%, Teen Graphic Novel checkouts were up 7.92% and Kids' Graphic Novels were up 17.85% for the month.

Our Senior Center self-check has been very popular this year, as checkouts here increased 46.7% over last April and are up 21.1% for the year.

Material Assistants continued working hard to place holds for our customers this month. Staff fulfilled 23,780 customer holds and reshelved 2,783 items placed on hold but not picked up.









The charts below illustrate the total reference questions handled at the various Info Services points for the current 12 months and the prior 12 months.











# ARLINGTON HEIGHTS MEMORIAL LIBRARY APRIL 2019 FINANCIAL DASHBOARD MAY 2019 BOARD MEETING

| 33%                          | 6 of          | Fiscal Year I | .aps | ed            |          |
|------------------------------|---------------|---------------|------|---------------|----------|
|                              | Fis           | cal Year - 20 | 19   |               |          |
|                              |               | Full Year     | Υe   | ear to Date   |          |
|                              |               | <u>Budget</u> |      | <u>Actual</u> | <u>%</u> |
| REVENUES                     |               |               |      |               |          |
| Taxes                        | \$            | 14,249,157    | \$   | 7,484,033     | 53%      |
| Intergovern