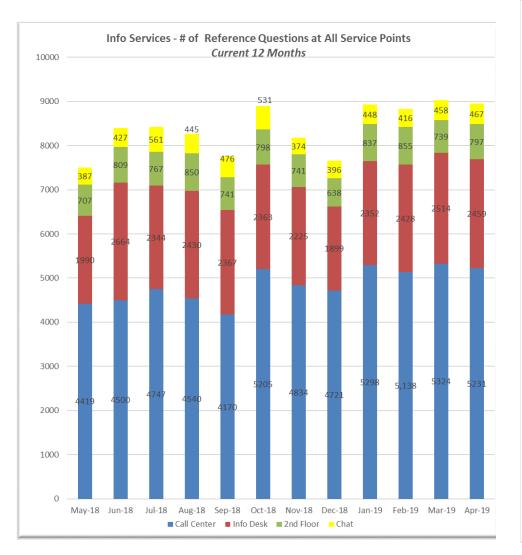

Videogame checkouts were up 12.8% for the month and 10.6% for the year, while Kids' Videogame checkouts were up 8.6% for the month and 7.4% for the year. While Adult Graphic Novel checkouts were down 12.59%, Teen Graphic Novel checkouts were up 7.92% and Kids' Graphic Novels were up 17.85% for the month.

Our Senior Center self-check has been very popular this year, as checkouts here increased 46.7% over last April and are up 21.1% for the year.

Material Assistants continued working hard to place holds for our customers this month. Staff fulfilled 23,780 customer holds and reshelved 2,783 items placed on hold but not picked up.









The charts below illustrate the total reference questions handled at the various Info Services points for the current 12 months and the prior 12 months.











# ARLINGTON HEIGHTS MEMORIAL LIBRARY APRIL 2019 FINANCIAL DASHBOARD MAY 2019 BOARD MEETING

| 33%                          | 6 of          | Fiscal Year I | .aps | ed            |          |
|------------------------------|---------------|---------------|------|---------------|----------|
|                              | Fis           | cal Year - 20 | 19   |               |          |
|                              |               | Full Year     | Υe   | ear to Date   |          |
|                              |               | <u>Budget</u> |      | <u>Actual</u> | <u>%</u> |
| REVENUES                     |               |               |      |               |          |
| Taxes                        | \$            | 14,249,157    | \$   | 7,484,033     | 53%      |
| Int