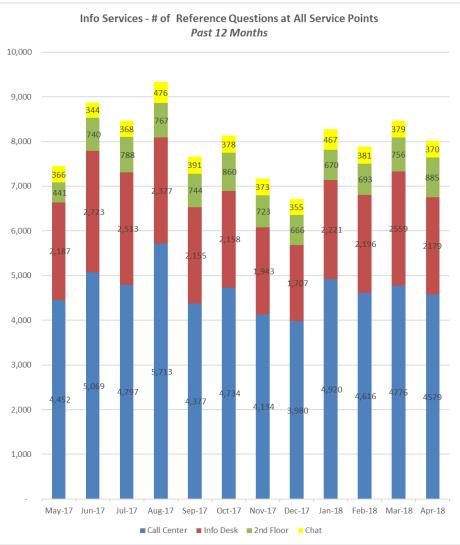

deogame checkouts were up 12.8% for the month and 10.6% for the year, while Kids' Videogame checkouts were up 8.6% for the month and 7.4% for the year. While Adult Graphic Novel checkouts were down 12.59%, Teen Graphic Novel checkouts were up 7.92% and Kids' Graphic Novels were up 17.85% for the month.

Our Senior Center self-check has been very popular this year, as checkouts here increased 46.7% over last April and are up 21.1% for the year.

Material Assistants continued working hard to place holds for our customers this month. Staff fulfilled 23,780 customer holds and reshelved 2,783 items placed on hold but not picked up.









The charts below illustrate the total reference questions handled at the various Info Services points for the current 12 months and the prior 12 months.











# ARLINGTON HEIGHTS MEMORIAL LIBRARY APRIL 2019 FINANCIAL DASHBOARD MAY 2019 BOARD MEETING

| 33%                          | 6 of          | Fiscal Year I | .aps | ed            |          |
|------------------------------|---------------|---------------|------|---------------|----------|
|                              | Fis           | cal Year - 20 | 19   |               |          |
|                              |               | Full Year     | Υe   | ear to Date   |          |
|                              |               | <u>Budget</u> |      | <u>Actual</u> | <u>%</u> |
| REVENUES                     |               |               |      |               |          |
| Taxes                        | \$            | 14,249,157    | \$   | 7,484,033     | 53%      |
| Inter