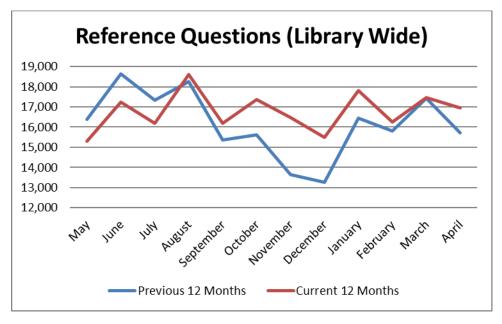

% for the year. These materials represented 11.6% of all customer checkouts this month.

Videogames and Graphic Novels were still popular this month. Adult Videogame checkouts were up 12.8% for the month and 10.6% for the year, while Kids' Videogame checkouts were up 8.6% for the month and 7.4% for the year. While Adult Graphic Novel checkouts were down 12.59%, Teen Graphic Novel checkouts were up 7.92% and Kids' Graphic Novels were up 17.85% for the month.

Our Senior Center self-check has been very popular this year, as checkouts here increased 46.7% over last April and are up 21.1% for the year.

Material Assistants continued working hard to place holds for our customers this month. Staff fulfilled 23,780 customer holds and reshelved 2,783 items placed on hold but not picked up.









The charts below illustrate the total reference questions handled at the various Info Services points for the current 12 months and the prior 12 months.











# ARLINGTON HEIGHTS MEMORIAL LIBRARY APRIL 2019 FINANCIAL DASHBOARD MAY 2019 BOARD MEETING

| 33%                          | 6 of          | Fiscal Year I | .aps | ed            |          |
|------------------------------|---------------|---------------|------|---------------|----------|
|                              | Fis           | cal Year - 20 | 19   |               |          |
|                              |               | Full Year     | Υe   | ear to Date   |          |
|                              |               | <u>Budget</u> |      | <u>Actual</u> | <u>%</u> |
| REVENUES                     |