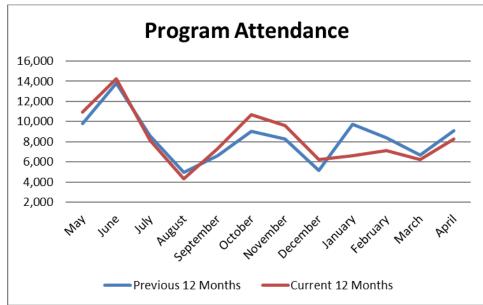

.9% for the year. These materials represented 11.6% of all customer checkouts this month.

Videogames and Graphic Novels were still popular this month. Adult Videogame checkouts were up 12.8% for the month and 10.6% for the year, while Kids' Videogame checkouts were up 8.6% for the month and 7.4% for the year. While Adult Graphic Novel checkouts were down 12.59%, Teen Graphic Novel checkouts were up 7.92% and Kids' Graphic Novels were up 17.85% for the month.

Our Senior Center self-check has been very popular this year, as checkouts here increased 46.7% over last April and are up 21.1% for the year.

Material Assistants continued working hard to place holds for our customers this month. Staff fulfilled 23,780 customer holds and reshelved 2,783 items placed on hold but not picked up.









The charts below illustrate the total reference questions handled at the various Info Services points for the current 12 months and the prior 12 months.











# ARLINGTON HEIGHTS MEMORIAL LIBRARY APRIL 2019 FINANCIAL DASHBOARD MAY 2019 BOARD MEETING

| 33%                          | 6 of          | Fiscal Year I | .aps | ed            |          |
|------------------------------|---------------|---------------|------|---------------|----------|
|                              | Fis           | cal Year - 20 | 19   |               |          |
|                              |               | Full Year     | Υe   | ear to Date   |          |
|                              |               | <u>Budget</u> |      | <u>Actual</u> | <u>%</u> |
| REVENUES                     |