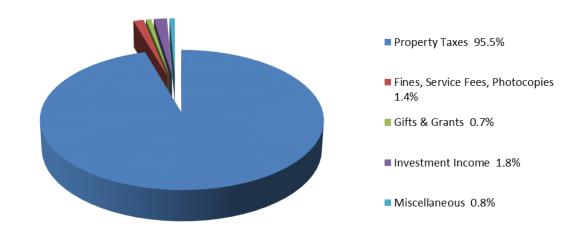

|             |      |           |            |             |    |           |
| Transfer In                             |                    |             | \$ 1 | 1,750,000 |            |             | \$ | 1,750,000 |
| Transfer Out                            | \$                 | (1,750,000) |      |           |            | (1,750,000) |    |           |

<sup>\*</sup>Building insurance, building and equipment maintenance, general office supplies, processing costs, audit, professional fees, contractual services, utilities, IMET expense, contingencies, etc.

The following charts show the composition of total revenues and total expenditures for the year ended December 31, 2018, as identified in Table 3.

#### Composition of Total Revenue

for the year ended December 31, 2018



#### **Composition of Total Expenditures**

for the year ended December 31, 2018



#### **Capital Outlay**

The schedule below details the \$869,060 expended on capital outlay in the Capital Projects Fund for the year ended December 31, 2018, as identified in **Table 3.** 

#### **Capital Outlay 2018**

| IT Server                         | 86,830        |
|-----------------------------------|---------------|
| Exhaust Fan Replacement           | 10,500        |
| 1978 Roof Replacement             | 325,795       |
| Skylight Replacement              | 116,686       |
| Boiler Replacement 1994 Building  | 115,524       |
| Carpet Replacement Administration | 58,046        |
| Sealant Replacement 1994 Building | 96,120        |
| Automatic Doors ADA               | 16,171        |
| Carp