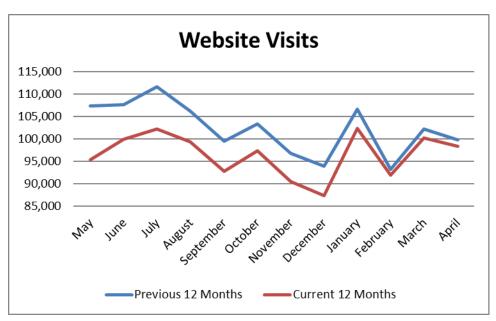

ame checkouts were up 12.8% for the month and 10.6% for the year, while Kids' Videogame checkouts were up 8.6% for the month and 7.4% for the year. While Adult Graphic Novel checkouts were down 12.59%, Teen Graphic Novel checkouts were up 7.92% and Kids' Graphic Novels were up 17.85% for the month.

Our Senior Center self-check has been very popular this year, as checkouts here increased 46.7% over last April and are up 21.1% for the year.

Material Assistants continued working hard to place holds for our customers this month. Staff fulfilled 23,780 customer holds and reshelved 2,783 items placed on hold but not picked up.









The charts below illustrate the total reference questions handled at the various Info Services points for the current 12 months and the prior 12 months.











# ARLINGTON HEIGHTS MEMORIAL LIBRARY APRIL 2019 FINANCIAL DASHBOARD MAY 2019 BOARD MEETING

| 33%                          | 6 of          | Fiscal Year I | .aps | ed            |          |
|------------------------------|---------------|---------------|------|---------------|----------|
|                              | Fis           | cal Year - 20 | 19   |               |          |
|                              |               | Full Year     | Υe   | ear to Date   |          |
|                              |               | <u>Budget</u> |      | <u>Actual</u> | <u>%</u> |
| REVENUES                     |               |               |      |               |          |
| Taxes                        | \$            | 14,249,157    | \$   | 7,484,033     | 53%      |
| Intergove