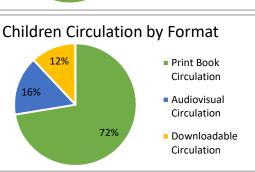

Search: The Path to Career Readiness at the ILA conference in October. They will share their experience and successes with the badging program that they created earlier this year.

## Metrics for April 2019

#### **Service Point Traffic**

**Total visits** 

83,745 🖖 -1%

84,796 last year

**Main Library visits** 

79,439 🖖 -2%

81,074 last year

**Sr Center Visits** 

1.940 8.20%

1,793 last year

**Bookmobile Visits\*** 

**2,366 1** 22.65%

1,929

last year

#### Circulation

**Total Circulation** 

154,761 🎍 -4%

161,510 last year

**Card Holders** 

57,536

**Library Cards Issued** 

Resident (issued)

Non-Resident

288 🎍 -13.77%

334 last year 150 🎍 - 9.09%

(Registered) 165 last year Interlibrary Loan

**444 1** 7.51% Borrowed

413 last year

446 -16.01% Lent

531 last year









#### **Programs**

**Program Attendance\*** 

8.290 4-9%

9,114 last year

**Number of Programs** 

320 17%

273 last year

**Cost of Programs** 

\$7,357 \$1,675 funded by FOL **General Satisfaction** 

4.6/5

#### Questions

**Reference Questions** 

**16,951 ♠**8%

15,705 last year

**Reference Questions** 

(via call center)

5,231 **1**4%

4,579 last year

**Chat sessions** 

**467 1** 26.22%

370 last year

### **Technology Usage**

**Public Computer Use** 

9,188 4-11.99%

10,440 last year

Website Visits

98,275 4-1.50%

99,772 last year

#### **Self Checkout**

(% of total checkouts)

66% - -0.20%

66% last year

<sup>\*</sup>Touch a Truck event and weather are responsible for the increase in bookmobile visits. Program attendance is down as a result of cancelation of some storyt