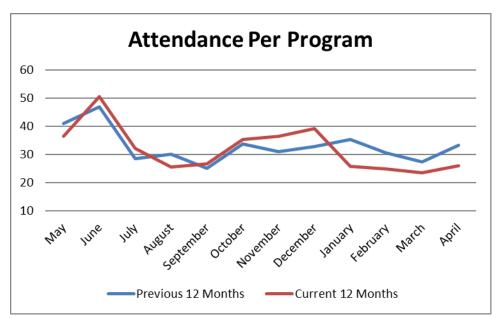

13.9% for the year. These materials represented 11.6% of all customer checkouts this month.

Videogames and Graphic Novels were still popular this month. Adult Videogame checkouts were up 12.8% for the month and 10.6% for the year, while Kids' Videogame checkouts were up 8.6% for the month and 7.4% for the year. While Adult Graphic Novel checkouts were down 12.59%, Teen Graphic Novel checkouts were up 7.92% and Kids' Graphic Novels were up 17.85% for the month.

Our Senior Center self-check has been very popular this year, as checkouts here increased 46.7% over last April and are up 21.1% for the year.

Material Assistants continued working hard to place holds for our customers this month. Staff fulfilled 23,780 customer holds and reshelved 2,783 items placed on hold but not picked up.









The charts below illustrate the total reference questions handled at the various Info Services points for the current 12 months and the prior 12 months.











# ARLINGTON HEIGHTS MEMORIAL LIBRARY APRIL 2019 FINANCIAL DASHBOARD MAY 2019 BOARD MEETING

| 33%                          | 6 of          | Fiscal Year I | .aps | ed            |          |
|------------------------------|---------------|---------------|------|---------------|----------|
|                              | Fis           | cal Year - 20 | 19   |               |          |
|                              |               | Full Year     | Υe   | ear to Date   |          |
|                              |               | <u>Budget</u> |      | <u>Actual</u> | <u>%</u> |
| REVENUES                     |