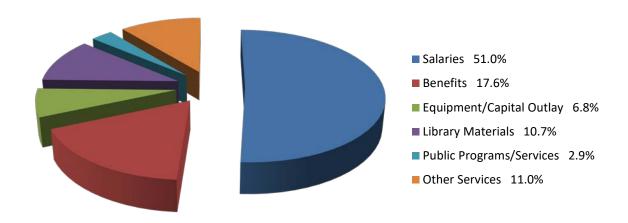

|
| Transfer In                             |                    |             | \$ 1 | 1,750,000 |            |             | \$ | 1,750,000 |
| Transfer Out                            | \$                 | (1,750,000) |      |           |            | (1,750,000) |    |           |

<sup>\*</sup>Building insurance, building and equipment maintenance, general office supplies, processing costs, audit, professional fees, contractual services, utilities, IMET expense, contingencies, etc.

The following charts show the composition of total revenues and total expenditures for the year ended December 31, 2018, as identified in Table 3.

#### Composition of Total Revenue

for the year ended December 31, 2018



#### **Composition of Total Expenditures**

for the year ended December 31, 2018



#### **Capital Outlay**

The schedule below details the \$869,060 expended on capital outlay in the Capital Projects Fund for the year ended December 31, 2018, as identified in **Table 3.** 

#### **Capital Outlay 2018**

| IT Server                         | 86,830        |
|-----------------------------------|---------------|
| Exhaust Fan Replacement           | 10,500        |
| 1978 Roof Replacement             | 325,795       |
| Skylight Replacement              | 116,686       |
| Boiler Replacement 1994 Building  | 115,524       |
| Carpet Replacement Administration | 58,046        |
| Sealant Replacement 1994 Building | 96,120        |
| Automatic Doors ADA               | 16,171        |
| Carpet Cleaner                    | 13,664        |
| Other Equipment