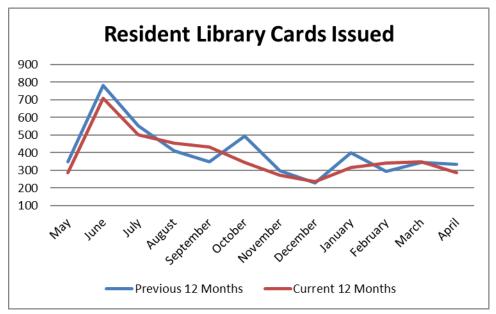

| 34.6%      | 2%                          | 34.2%               | 34.4%               | -1%                       |
| Kids' Mktplace - % of KW coll       | 5.0%       | 4.7%       | 6%                          | 4.7%                | 4.8%                | -3%                       |
| Kids' Mktplace - % of circ          | 16.9%      | 14.9%      | 12%                         | 15.7%               | 15.3%               | 3%                        |
| Individual Staff Sessions           | 577        | 407        | 29%                         | 1933                | 1380                | 29%                       |
| Volunteer hours                     | 2,849      | 2,145      | 33%                         | 9,480               | 8,395               | 11%                       |













#### **Notes Relating to Circulation**

Equipment checkouts increased 66% over last April, with our Library of Things remaining popular in our community. Customers checked out 469 'Things' from this collection this month.

Our 2,366 visitors to the bookmobile this month resulted in 13.2% more bookmobile checkouts, with Adult materials up 2.6% and Kids' items checkouts up 15.9% over last April.

Electronic checkouts increased 17% over last April and are up 13.9% for the year. These materials represented 11.6% of all customer checkouts this month.

Videogames and Graphic Novels were still popular this month. Adult Videogame checkouts were up 12.8% for the month and 10.6% for the year, while Kids' Videogame checkouts were up 8.6% for the month and 7.4% for the year. While Adult Graphic