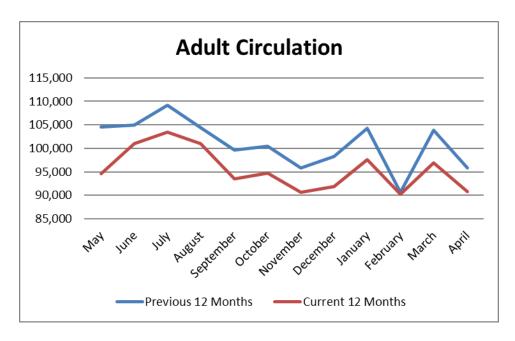

5.2%      | 34.6%      | 2%                          | 34.2%               | 34.4%               | -1%                       |
| Kids' Mktplace - % of KW coll       | 5.0%       | 4.7%       | 6%                          | 4.7%                | 4.8%                | -3%                       |
| Kids' Mktplace - % of circ          | 16.9%      | 14.9%      | 12%                         | 15.7%               | 15.3%               | 3%                        |
| Individual Staff Sessions           | 577        | 407        | 29%                         | 1933                | 1380                | 29%                       |
| Volunteer hours                     | 2,849      | 2,145      | 33%                         | 9,480               | 8,395               | 11%                       |













#### **Notes Relating to Circulation**

Equipment checkouts increased 66% over last April, with our Library of Things remaining popular in our community. Customers checked out 469 'Things' from this collection this month.

Our 2,366 visitors to the bookmobile this month resulted in 13.2% more bookmobile checkouts, with Adult materials up 2.6% and Kids' items checkouts up 15.9% over last April.

Electronic checkouts increased 17% over last April and are up 13.9% for the year. These materials represented 11.6% of all customer checkouts this month.

Videogames and Graphic Novels were still popular this month. Adult Videogame checkouts were up 12.8% for the month and 10.6% for the year, while Kids' Videogame checkouts were up 8.6% for the month and 7.4% for the year. While Adult Gr