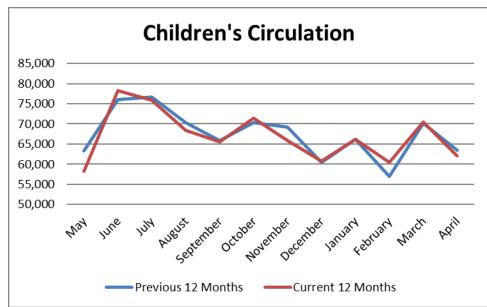

2%      | 34.6%      | 2%                          | 34.2%               | 34.4%               | -1%                       |
| Kids' Mktplace - % of KW coll       | 5.0%       | 4.7%       | 6%                          | 4.7%                | 4.8%                | -3%                       |
| Kids' Mktplace - % of circ          | 16.9%      | 14.9%      | 12%                         | 15.7%               | 15.3%               | 3%                        |
| Individual Staff Sessions           | 577        | 407        | 29%                         | 1933                | 1380                | 29%                       |
| Volunteer hours                     | 2,849      | 2,145      | 33%                         | 9,480               | 8,395               | 11%                       |













#### **Notes Relating to Circulation**

Equipment checkouts increased 66% over last April, with our Library of Things remaining popular in our community. Customers checked out 469 'Things' from this collection this month.

Our 2,366 visitors to the bookmobile this month resulted in 13.2% more bookmobile checkouts, with Adult materials up 2.6% and Kids' items checkouts up 15.9% over last April.

Electronic checkouts increased 17% over last April and are up 13.9% for the year. These materials represented 11.6% of all customer checkouts this month.

Videogames and Graphic Novels were still popular this month. Adult Videogame checkouts were up 12.8% for the month and 10.6% for the year, while Kids' Videogame checkouts were up 8.6% for the month and 7.4% for the year. While Adult Grap