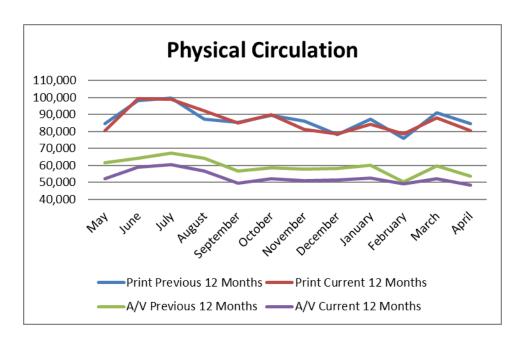

| 34.6%      | 2%                          | 34.2%               | 34.4%               | -1%                       |
| Kids' Mktplace - % of KW coll       | 5.0%       | 4.7%       | 6%                          | 4.7%                | 4.8%                | -3%                       |
| Kids' Mktplace - % of circ          | 16.9%      | 14.9%      | 12%                         | 15.7%               | 15.3%               | 3%                        |
| Individual Staff Sessions           | 577        | 407        | 29%                         | 1933                | 1380                | 29%                       |
| Volunteer hours                     | 2,849      | 2,145      | 33%                         | 9,480               | 8,395               | 11%                       |













#### **Notes Relating to Circulation**

Equipment checkouts increased 66% over last April, with our Library of Things remaining popular in our community. Customers checked out 469 'Things' from this collection this month.

Our 2,366 visitors to the bookmobile this month resulted in 13.2% more bookmobile checkouts, with Adult materials up 2.6% and Kids' items checkouts up 15.9% over last April.

Electronic checkouts increased 17% over last April and are up 13.9% for the year. These materials represented 11.6% of all customer checkouts this month.

Videogames and Graphic Novels were still popular this month. Adult Videogame checkouts were up 12.8% for the month and 10.6% for the year, while Kids' Videogame checkouts were up 8.6% for the month and 7.4% for the year. While Adult Graphic No