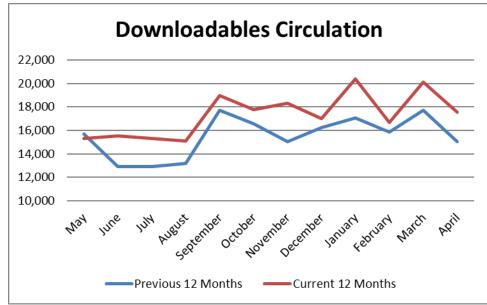

| 34.6%      | 2%                          | 34.2%               | 34.4%               | -1%                       |
| Kids' Mktplace - % of KW coll       | 5.0%       | 4.7%       | 6%                          | 4.7%                | 4.8%                | -3%                       |
| Kids' Mktplace - % of circ          | 16.9%      | 14.9%      | 12%                         | 15.7%               | 15.3%               | 3%                        |
| Individual Staff Sessions           | 577        | 407        | 29%                         | 1933                | 1380                | 29%                       |
| Volunteer hours                     | 2,849      | 2,145      | 33%                         | 9,480               | 8,395               | 11%                       |













#### **Notes Relating to Circulation**

Equipment checkouts increased 66% over last April, with our Library of Things remaining popular in our community. Customers checked out 469 'Things' from this collection this month.

Our 2,366 visitors to the bookmobile this month resulted in 13.2% more bookmobile checkouts, with Adult materials up 2.6% and Kids' items checkouts up 15.9% over last April.

Electronic checkouts increased 17% over last April and are up 13.9% for the year. These materials represented 11.6% of all customer checkouts this month.

Videogames and Graphic Novels were still popular this month. Adult Videogame checkouts were up 12.8% for the month and 10.6% for the year, while Kids' Videogame checkouts were up 8.6% for the month and 7.4% for the year. While Adult Graphic Nove