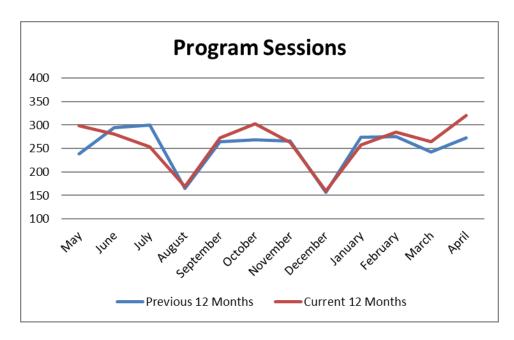

p 13.9% for the year. These materials represented 11.6% of all customer checkouts this month.

Videogames and Graphic Novels were still popular this month. Adult Videogame checkouts were up 12.8% for the month and 10.6% for the year, while Kids' Videogame checkouts were up 8.6% for the month and 7.4% for the year. While Adult Graphic Novel checkouts were down 12.59%, Teen Graphic Novel checkouts were up 7.92% and Kids' Graphic Novels were up 17.85% for the month.

Our Senior Center self-check has been very popular this year, as checkouts here increased 46.7% over last April and are up 21.1% for the year.

Material Assistants continued working hard to place holds for our customers this month. Staff fulfilled 23,780 customer holds and reshelved 2,783 items placed on hold but not picked up.









The charts below illustrate the total reference questions handled at the various Info Services points for the current 12 months and the prior 12 months.











# ARLINGTON HEIGHTS MEMORIAL LIBRARY APRIL 2019 FINANCIAL DASHBOARD MAY 2019 BOARD MEETING

| 33%                          | 6 of          | Fiscal Year I | .aps | ed            |          |
|------------------------------|---------------|---------------|------|---------------|----------|
|                              | Fis           | cal Year - 20 | 19   |               |          |
|                              |               | Full Year     | Υe   | ear to Date   |          |
|                              |               | <u>Budget</u> |      | <u>Actual</u> | <u>%</u> |
| REVENUES                     |