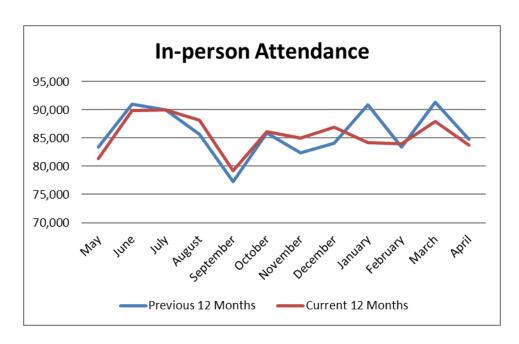

ogame checkouts were up 12.8% for the month and 10.6% for the year, while Kids' Videogame checkouts were up 8.6% for the month and 7.4% for the year. While Adult Graphic Novel checkouts were down 12.59%, Teen Graphic Novel checkouts were up 7.92% and Kids' Graphic Novels were up 17.85% for the month.

Our Senior Center self-check has been very popular this year, as checkouts here increased 46.7% over last April and are up 21.1% for the year.

Material Assistants continued working hard to place holds for our customers this month. Staff fulfilled 23,780 customer holds and reshelved 2,783 items placed on hold but not picked up.









The charts below illustrate the total reference questions handled at the various Info Services points for the current 12 months and the prior 12 months.











# ARLINGTON HEIGHTS MEMORIAL LIBRARY APRIL 2019 FINANCIAL DASHBOARD MAY 2019 BOARD MEETING

| 33%                          | 6 of          | Fiscal Year I | .aps | ed            |          |
|------------------------------|---------------|---------------|------|---------------|----------|
|                              | Fis           | cal Year - 20 | 19   |               |          |
|                              |               | Full Year     | Υe   | ear to Date   |          |
|                              |               | <u>Budget</u> |      | <u>Actual</u> | <u>%</u> |
| REVENUES                     |               |               |      |               |          |
| Taxes                        | \$            | 14,249,157    | \$   | 7,484,033     | 53%      |
| Intergo