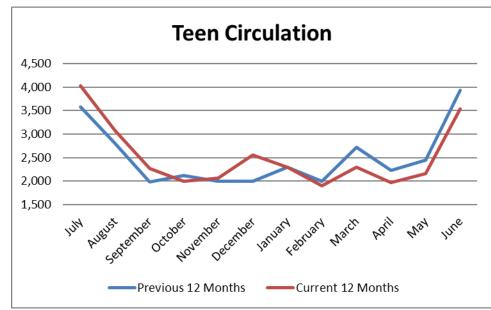

circ             | 35.2%     | 34.3%     | 3%                         | 34.6%              | 34.6%              | 0%                        |
| Kids' Mktplace - % of KW coll       | 4.5%      | 4.7%      | -6%                        | 4.6%               | 4.7%               | -2%                       |
| Kids' Mktplace - % of circ          | 15.6%     | 14.2%     | 8%                         | 15.9%              | 15.3%              | 4%                        |
| Individual Staff Sessions           | 373       | 268       | 28%                        | 2730               | 1975               | 28%                       |
| Volunteer hours                     | 2,965     | 3,017     | -2%                        | 14,769             | 13,322             | 10%                       |













## **Notes Relating to Circulation**

- Equipment checkouts increased again this month. With 668 total Library of Things checkouts in June, customers continue to discover what new 'things' we are offering to support their unique interests.
- Electronic checkouts continue to be popular with our customers. With 18,756 checkouts, this collection is up 20.7% over last year, up 15.5% for the year.
- Interlibrary Loan checkouts are up 8.4% this month over last year and 30.5% for the year.
- Graphic novels were popular with Teens and Youth this month. Although Adult Graphic Novels were down 10.68% for the month, Teen Graphic Novel checkouts increased 15.11% and Youth Graphic Novels increased 16.58% over last June.
- Youth materials are circulating 4.3% lower than last June is, but are sti