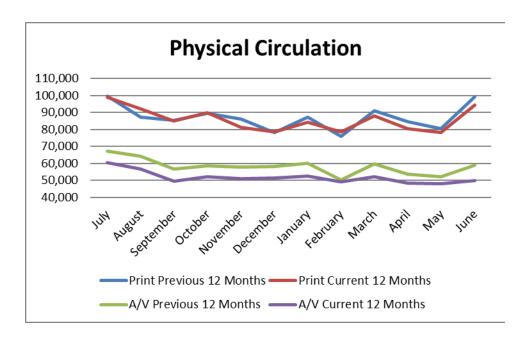

c             | 35.2%     | 34.3%     | 3%                         | 34.6%              | 34.6%              | 0%                        |
| Kids' Mktplace - % of KW coll       | 4.5%      | 4.7%      | -6%                        | 4.6%               | 4.7%               | -2%                       |
| Kids' Mktplace - % of circ          | 15.6%     | 14.2%     | 8%                         | 15.9%              | 15.3%              | 4%                        |
| Individual Staff Sessions           | 373       | 268       | 28%                        | 2730               | 1975               | 28%                       |
| Volunteer hours                     | 2,965     | 3,017     | -2%                        | 14,769             | 13,322             | 10%                       |













## **Notes Relating to Circulation**

- Equipment checkouts increased again this month. With 668 total Library of Things checkouts in June, customers continue to discover what new 'things' we are offering to support their unique interests.
- Electronic checkouts continue to be popular with our customers. With 18,756 checkouts, this collection is up 20.7% over last year, up 15.5% for the year.
- Interlibrary Loan checkouts are up 8.4% this month over last year and 30.5% for the year.
- Graphic novels were popular with Teens and Youth this month. Although Adult Graphic Novels were down 10.68% for the month, Teen Graphic Novel checkouts increased 15.11% and Youth Graphic Novels increased 16.58% over last June.
- Youth materials are circulating 4.3% lower than last June is, but are still u