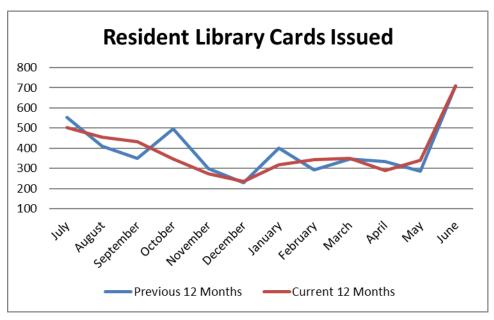

irc             | 35.2%     | 34.3%     | 3%                         | 34.6%              | 34.6%              | 0%                        |
| Kids' Mktplace - % of KW coll       | 4.5%      | 4.7%      | -6%                        | 4.6%               | 4.7%               | -2%                       |
| Kids' Mktplace - % of circ          | 15.6%     | 14.2%     | 8%                         | 15.9%              | 15.3%              | 4%                        |
| Individual Staff Sessions           | 373       | 268       | 28%                        | 2730               | 1975               | 28%                       |
| Volunteer hours                     | 2,965     | 3,017     | -2%                        | 14,769             | 13,322             | 10%                       |













## **Notes Relating to Circulation**

- Equipment checkouts increased again this month. With 668 total Library of Things checkouts in June, customers continue to discover what new 'things' we are offering to support their unique interests.
- Electronic checkouts continue to be popular with our customers. With 18,756 checkouts, this collection is up 20.7% over last year, up 15.5% for the year.
- Interlibrary Loan checkouts are up 8.4% this month over last year and 30.5% for the year.
- Graphic novels were popular with Teens and Youth this month. Although Adult Graphic Novels were down 10.68% for the month, Teen Graphic Novel checkouts increased 15.11% and Youth Graphic Novels increased 16.58% over last June.
- Youth materials are circulating 4.3% lower than last June is, but are still