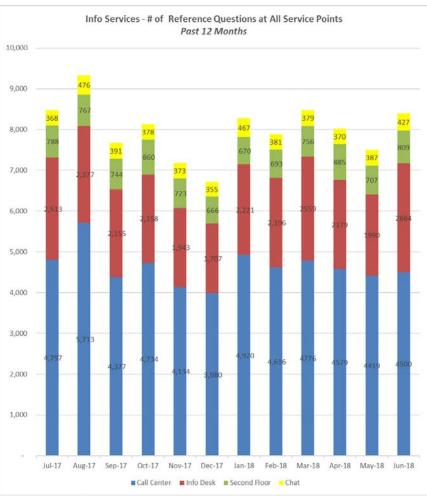

06.19.09 **EXECUTIVE DIRECTOR'S REPORT** – Mr. Driskell highlighted *Finals Study Lounge* with 347 high school students using conference rooms between May 25-30; 106 community members attended *Processing Family Papers* with Tony Burroughs, founder of the Center for Black Genealogy; library staff interacted with over 5,000 people at various school and community outreach events in May; *National Senior Health and Fitness Day*, an annual all-agency event at the Senior Center, welcomed 250 older adults who participated in a wide range of health screenings and other activities; the 27<sup>th</sup> Annual *District 25 Art Show and Opening* showcased student creativity with over 200 works of art and the opening night welcomed more than 700 community members; over 150 teens signed up to be part of the library's *Summer Volunteer Squads*; digital services staff visited computer science classes at Buffalo Grove High School to share virtual reality demonstrations with 125 students; and selected staff received introductory-level training on supporting individuals on the Autism Spectrum Disorder (ASD) in library settings.