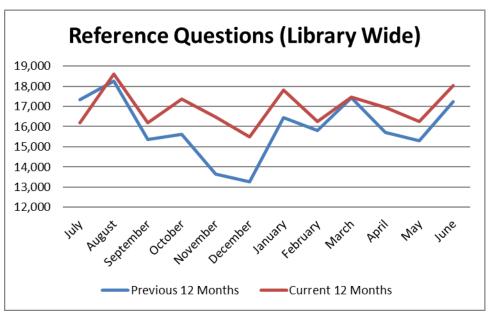

month, Teen Graphic Novel checkouts increased 15.11% and Youth Graphic Novels increased 16.58% over last June.
- Youth materials are circulating 4.3% lower than last June is, but are still up 1.4% for the year. Popular items in the collection this month include Fiction Books (+1.02%), Mystery (+2.75%), Biographies (+.29%), Folktales (+2.15%), Toys (+28.42%) and Video Games (+1.78%).
- Musical Scores were up 40%, and English as a Second Language materials were up 34.69% over this month last year.
- We issued 708 library cards this month. This includes District 25 library cards requested upon school registration (154 completed this month) and library cards issued at Backstretch (94). With 58,549 Arlington Heights residents holding library cards, this represents 77% of our community.









The charts below illustrate the total reference questions handled at the various Info Services points for the current 12 months and the prior 12 months.