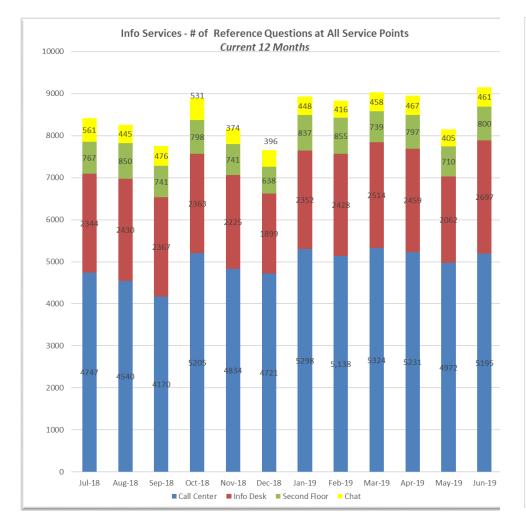

than last June is, but are still up 1.4% for the year. Popular items in the collection this month include Fiction Books (+1.02%), Mystery (+2.75%), Biographies (+.29%), Folktales (+2.15%), Toys (+28.42%) and Video Games (+1.78%).
- Musical Scores were up 40%, and English as a Second Language materials were up 34.69% over this month last year.
- We issued 708 library cards this month. This includes District 25 library cards requested upon school registration (154 completed this month) and library cards issued at Backstretch (94). With 58,549 Arlington Heights residents holding library cards, this represents 77% of our community.









The charts below illustrate the total reference questions handled at the various Info Services points for the current 12 months and the prior 12 months.