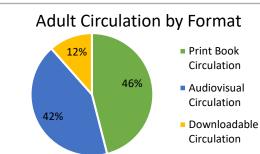

Trustee Debbie Smart presented a finance related session titled *The Financial Forest Through the Trees*, where they discussed best practice and tips on budgeting for libraries.

## Metrics for June 2019

#### **Service Point Traffic**

Total visits

86,512 🖖 -4%

89,918 last year

**Main Library visits** 

81,948 🖖 -3%

84,650 last year

**Sr Center Visits** 

**1.527 •** -24.63%

2,026 last year

**Bookmobile Visits** 

3,242

3.037 • -6.32%

last year

#### Circulation

**Total Circulation** 

172,688 🎍 -6%

183.239 last vear

**Card Holders** 

58,549

**Library Cards Issued** 

Resident (issued)

708 — 0.00%

708 last year

**177 4**14.90% Non-Resident (Registered)

208 last year

Interlibrary Loan

Borrowed

**464 1** 8.41%

428 last year

Lent

**527 –** -0.38%

529 last year









#### **Programs**

**Program Attendance** 

8,975 4-37%

14,217 last year

**Number of Programs** 

293 14%

281 last year

**Cost of Programs** 

\$5,691

\$0 funded by FOL

**General Satisfaction** 

4.64/5

#### **Questions**

**Reference Questions** 

18,043 \$\rightarrow\$5%

17,227 last year

**Reference Questions** 

(via call center)

**5,195 1**5%

4,500 last year

Chat sessions

461 🧥



7.96%

427 last year

## **Technology Usage**

**Public Computer Use** 

9.276 4-15.08%

10,923 last year

**Website Visits** 

101,387 1.51%

99,875 last year

Self Checkout

(% of total checkouts)

67% • -1.40%

69% last year

AHML - DASHBOARD - June 2019

|                                     | June 2019 | June 2018 | % change from last<br>June | Jan 2019-June 2019 | Jan 2018-June 2018 | %