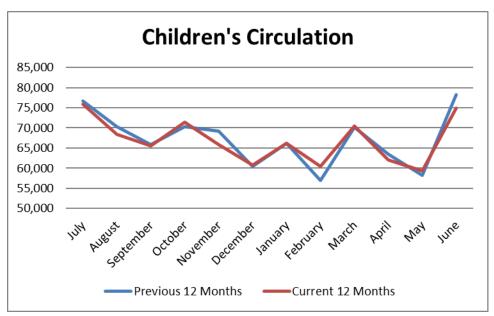

of circ             | 35.2%     | 34.3%     | 3%                         | 34.6%              | 34.6%              | 0%                        |
| Kids' Mktplace - % of KW coll       | 4.5%      | 4.7%      | -6%                        | 4.6%               | 4.7%               | -2%                       |
| Kids' Mktplace - % of circ          | 15.6%     | 14.2%     | 8%                         | 15.9%              | 15.3%              | 4%                        |
| Individual Staff Sessions           | 373       | 268       | 28%                        | 2730               | 1975               | 28%                       |
| Volunteer hours                     | 2,965     | 3,017     | -2%                        | 14,769             | 13,322             | 10%                       |













## **Notes Relating to Circulation**

- Equipment checkouts increased again this month. With 668 total Library of Things checkouts in June, customers continue to discover what new 'things' we are offering to support their unique interests.
- Electronic checkouts continue to be popular with our customers. With 18,756 checkouts, this collection is up 20.7% over last year, up 15.5% for the year.
- Interlibrary Loan checkouts are up 8.4% this month over last year and 30.5% for the year.
- Graphic novels were popular with Teens and Youth this month. Although Adult Graphic Novels were down 10.68% for the month, Teen Graphic Novel checkouts increased 15.11% and Youth Graphic Novels increased 16.58% over last June.
- Youth materials are circulating 4.3% lower than last June is, but are s