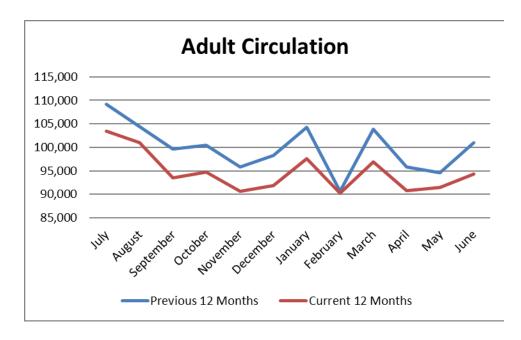

% of circ             | 35.2%     | 34.3%     | 3%                         | 34.6%              | 34.6%              | 0%                        |
| Kids' Mktplace - % of KW coll       | 4.5%      | 4.7%      | -6%                        | 4.6%               | 4.7%               | -2%                       |
| Kids' Mktplace - % of circ          | 15.6%     | 14.2%     | 8%                         | 15.9%              | 15.3%              | 4%                        |
| Individual Staff Sessions           | 373       | 268       | 28%                        | 2730               | 1975               | 28%                       |
| Volunteer hours                     | 2,965     | 3,017     | -2%                        | 14,769             | 13,322             | 10%                       |













## **Notes Relating to Circulation**

- Equipment checkouts increased again this month. With 668 total Library of Things checkouts in June, customers continue to discover what new 'things' we are offering to support their unique interests.
- Electronic checkouts continue to be popular with our customers. With 18,756 checkouts, this collection is up 20.7% over last year, up 15.5% for the year.
- Interlibrary Loan checkouts are up 8.4% this month over last year and 30.5% for the year.
- Graphic novels were popular with Teens and Youth this month. Although Adult Graphic Novels were down 10.68% for the month, Teen Graphic Novel checkouts increased 15.11% and Youth Graphic Novels increased 16.58% over last June.
- Youth materials are circulating 4.3% lower than last June is, but are