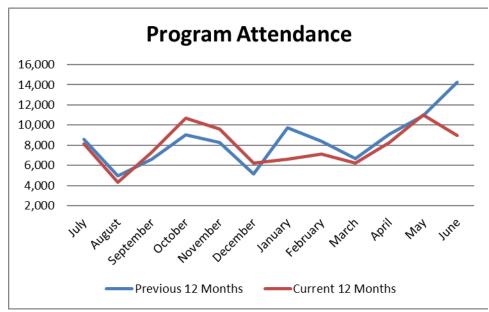

he month, Teen Graphic Novel checkouts increased 15.11% and Youth Graphic Novels increased 16.58% over last June.
- Youth materials are circulating 4.3% lower than last June is, but are still up 1.4% for the year. Popular items in the collection this month include Fiction Books (+1.02%), Mystery (+2.75%), Biographies (+.29%), Folktales (+2.15%), Toys (+28.42%) and Video Games (+1.78%).
- Musical Scores were up 40%, and English as a Second Language materials were up 34.69% over this month last year.
- We issued 708 library cards this month. This includes District 25 library cards requested upon school registration (154 completed this month) and library cards issued at Backstretch (94). With 58,549 Arlington Heights residents holding library cards, this represents 77% of our community.









The charts below illustrate the total reference questions handled at the various Info Services points for the current 12 months and the prior 12 months.