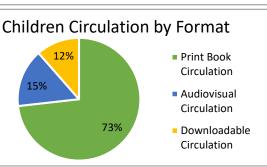

rustee Debbie Smart presented a finance related session titled *The Financial Forest Through the Trees*, where they discussed best practice and tips on budgeting for libraries.

## Metrics for June 2019

#### **Service Point Traffic**

Total visits

86,512 🖖 -4%

89,918 last year

**Main Library visits** 

81,948 🖖 -3%

84,650 last year

**Sr Center Visits** 

**1.527 •** -24.63%

2,026 last year

**Bookmobile Visits** 

3,242

3.037 • -6.32%

last year

#### Circulation

**Total Circulation** 

172,688 🎍 -6%

183.239 last vear

**Card Holders** 

58,549

**Library Cards Issued** 

Resident (issued)

708 — 0.00%

708 last year

**177 4**14.90% Non-Resident (Registered)

208 last year

Interlibrary Loan

Borrowed

**464 1** 8.41%

428 last year

Lent

**527 –** -0.38%

529 last year









#### **Programs**

**Program Attendance** 

8,975 4-37%

14,217 last year

**Number of Programs** 

293 14%

281 last year

**Cost of Programs** 

\$5,691

\$0 funded by FOL

**General Satisfaction** 

4.64/5

#### **Questions**

**Reference Questions** 

18,043 \$\rightarrow\$5%

17,227 last year

**Reference Questions** 

(via call center)

**5,195 1**5%

4,500 last year

Chat sessions

461 🧥



7.96%

427 last year

## **Technology Usage**

**Public Computer Use** 

9.276 4-15.08%

10,923 last year

**Website Visits** 

101,387 1.51%

99,875 last year

Self Checkout

(% of total checkouts)

67% • -1.40%

69% last year

AHML - DASHBOARD - June 2019

|                                     | June 2019 | June 2018 | % change from last<br>June | Jan 2019-June 2019 | Jan 2018-June 2018 | % c