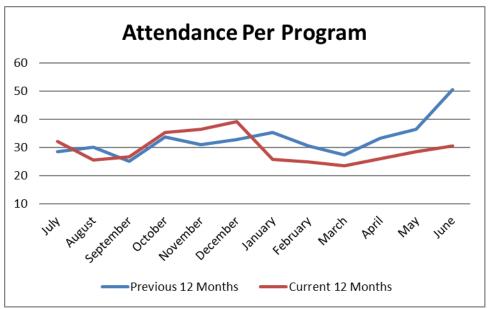

the month, Teen Graphic Novel checkouts increased 15.11% and Youth Graphic Novels increased 16.58% over last June.
- Youth materials are circulating 4.3% lower than last June is, but are still up 1.4% for the year. Popular items in the collection this month include Fiction Books (+1.02%), Mystery (+2.75%), Biographies (+.29%), Folktales (+2.15%), Toys (+28.42%) and Video Games (+1.78%).
- Musical Scores were up 40%, and English as a Second Language materials were up 34.69% over this month last year.
- We issued 708 library cards this month. This includes District 25 library cards requested upon school registration (154 completed this month) and library cards issued at Backstretch (94). With 58,549 Arlington Heights residents holding library cards, this represents 77% of our community.









The charts below illustrate the total reference questions handled at the various Info Services points for the current 12 months and the prior 12 months.