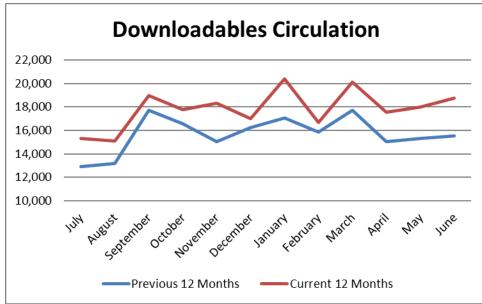

| 35.2%     | 34.3%     | 3%                         | 34.6%              | 34.6%              | 0%                        |
| Kids' Mktplace - % of KW coll       | 4.5%      | 4.7%      | -6%                        | 4.6%               | 4.7%               | -2%                       |
| Kids' Mktplace - % of circ          | 15.6%     | 14.2%     | 8%                         | 15.9%              | 15.3%              | 4%                        |
| Individual Staff Sessions           | 373       | 268       | 28%                        | 2730               | 1975               | 28%                       |
| Volunteer hours                     | 2,965     | 3,017     | -2%                        | 14,769             | 13,322             | 10%                       |













## **Notes Relating to Circulation**

- Equipment checkouts increased again this month. With 668 total Library of Things checkouts in June, customers continue to discover what new 'things' we are offering to support their unique interests.
- Electronic checkouts continue to be popular with our customers. With 18,756 checkouts, this collection is up 20.7% over last year, up 15.5% for the year.
- Interlibrary Loan checkouts are up 8.4% this month over last year and 30.5% for the year.
- Graphic novels were popular with Teens and Youth this month. Although Adult Graphic Novels were down 10.68% for the month, Teen Graphic Novel checkouts increased 15.11% and Youth Graphic Novels increased 16.58% over last June.
- Youth materials are circulating 4.3% lower than last June is, but are still up