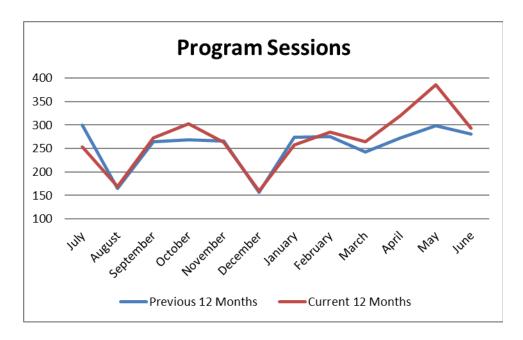

or the month, Teen Graphic Novel checkouts increased 15.11% and Youth Graphic Novels increased 16.58% over last June.
- Youth materials are circulating 4.3% lower than last June is, but are still up 1.4% for the year. Popular items in the collection this month include Fiction Books (+1.02%), Mystery (+2.75%), Biographies (+.29%), Folktales (+2.15%), Toys (+28.42%) and Video Games (+1.78%).
- Musical Scores were up 40%, and English as a Second Language materials were up 34.69% over this month last year.
- We issued 708 library cards this month. This includes District 25 library cards requested upon school registration (154 completed this month) and library cards issued at Backstretch (94). With 58,549 Arlington Heights residents holding library cards, this represents 77% of our community.









The charts below illustrate the total reference questions handled at the various Info Services points for the current 12 months and the prior 12 months.