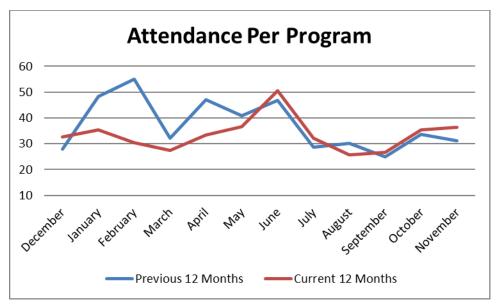

y of Things contributing 182 total checkouts this month.
  - o LINKin checkouts are up 13.7% over last year, up 8.2% for the year.
  - o Although ILL checkouts are down 2.7% for the year, they were up 12.7% over last November.
  - o eMaterial checkouts are continuing to increase in popularity, up 21.9% for the month and 1.2% for the year.
- Customers are still enjoying our Drive-up services. We assisted 6.5% more drive-up customers for the year than last year at this time, checking out 2.9% more total items at drive-up for the year.
- Currently, 64% of Arlington Heights residents are active AHML cardholders. Of Arlington Heights' 75,634 total population, 60,589 (80%) are registered AHML cardholders. Of those registered, 48,655 (80%) have checked out materials within the last 18 months.









The charts below illustrate the total reference questions handled at the various Info Services points for the current 12 months and the prior 12 months.