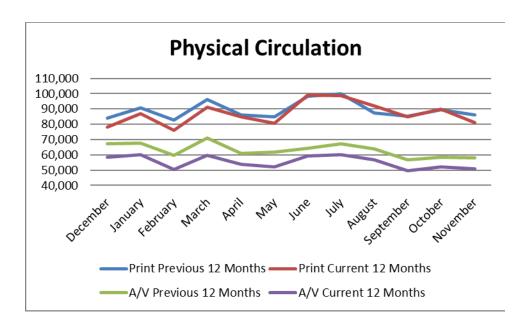

- % of KW coll       | 4.4%             | 5.0%             | -12%                        | 4.6%                           | 5.1%                           | -9%                       |
| Kids' Mktplace - % of circ          | 14.7%            | 15.1%            | -2%                         | 15.0%                          | 16.2%                          | -8%                       |
| Individual Staff Sessions           | 275              | 251              | 9%                          | 3467                           | 3657                           | -5%                       |
| Volunteer hours                     | 2,368            | 1,900            | 25%                         | 26,052                         | 26,749                         | -3%                       |













#### **Notes Relating to Circulation**

- Although total circulation is down 5.06% compared to last year, multiple items saw increases in checkouts over last November.
  - o Graphic Novel checkouts increased across all departments. Adult GN checkouts were up 10%, Teen GN checkouts were up 66.11%, and Kids' GN checkouts were up 4.73% over last November.
  - o The increased exposure of bilingual services at AHML have resulted in multiple language materials continuing to be incredibly popular this year compared to 2017. ESL material checkouts are up 97% over last November. Adult Korean materials are up 64.71%, and Kids' language materials had an average increase of 83.94% across all eight languages.
  - o Genealogy materials are more popular this month, up 44.44% over last November.
  - o