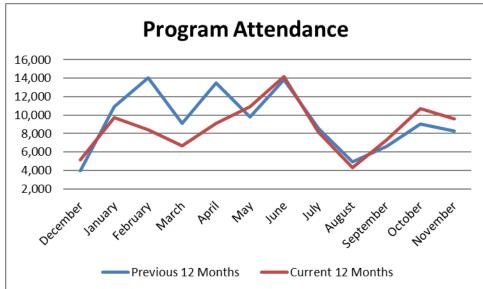

of Things contributing 182 total checkouts this month.
  - o LINKin checkouts are up 13.7% over last year, up 8.2% for the year.
  - o Although ILL checkouts are down 2.7% for the year, they were up 12.7% over last November.
  - o eMaterial checkouts are continuing to increase in popularity, up 21.9% for the month and 1.2% for the year.
- Customers are still enjoying our Drive-up services. We assisted 6.5% more drive-up customers for the year than last year at this time, checking out 2.9% more total items at drive-up for the year.
- Currently, 64% of Arlington Heights residents are active AHML cardholders. Of Arlington Heights' 75,634 total population, 60,589 (80%) are registered AHML cardholders. Of those registered, 48,655 (80%) have checked out materials within the last 18 months.









The charts below illustrate the total reference questions handled at the various Info Services points for the current 12 months and the prior 12 months.