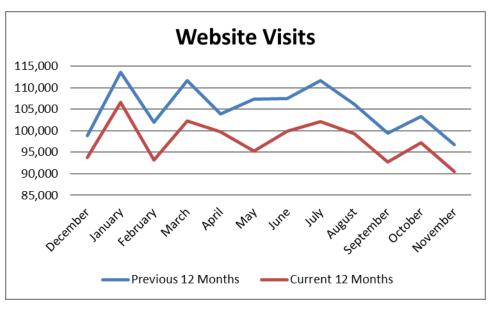

wn 2.7% for the year, they were up 12.7% over last November.
  - o eMaterial checkouts are continuing to increase in popularity, up 21.9% for the month and 1.2% for the year.
- Customers are still enjoying our Drive-up services. We assisted 6.5% more drive-up customers for the year than last year at this time, checking out 2.9% more total items at drive-up for the year.
- Currently, 64% of Arlington Heights residents are active AHML cardholders. Of Arlington Heights' 75,634 total population, 60,589 (80%) are registered AHML cardholders. Of those registered, 48,655 (80%) have checked out materials within the last 18 months.









The charts below illustrate the total reference questions handled at the various Info Services points for the current 12 months and the prior 12 months.