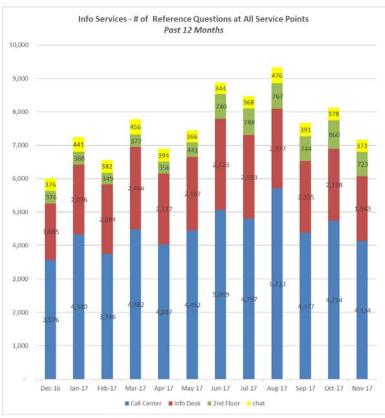

e down 2.7% for the year, they were up 12.7% over last November.
  - o eMaterial checkouts are continuing to increase in popularity, up 21.9% for the month and 1.2% for the year.
- Customers are still enjoying our Drive-up services. We assisted 6.5% more drive-up customers for the year than last year at this time, checking out 2.9% more total items at drive-up for the year.
- Currently, 64% of Arlington Heights residents are active AHML cardholders. Of Arlington Heights' 75,634 total population, 60,589 (80%) are registered AHML cardholders. Of those registered, 48,655 (80%) have checked out materials within the last 18 months.









The charts below illustrate the total reference questions handled at the various Info Services points for the current 12 months and the prior 12 months.