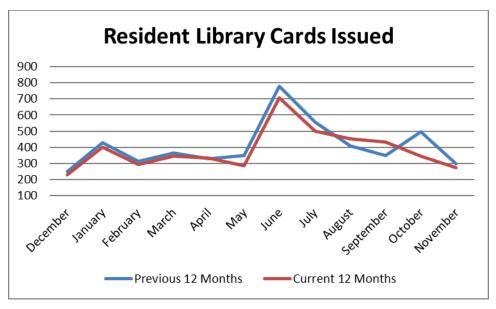

e - % of KW coll       | 4.4%             | 5.0%             | -12%                        | 4.6%                           | 5.1%                           | -9%                       |
| Kids' Mktplace - % of circ          | 14.7%            | 15.1%            | -2%                         | 15.0%                          | 16.2%                          | -8%                       |
| Individual Staff Sessions           | 275              | 251              | 9%                          | 3467                           | 3657                           | -5%                       |
| Volunteer hours                     | 2,368            | 1,900            | 25%                         | 26,052                         | 26,749                         | -3%                       |













#### **Notes Relating to Circulation**

- Although total circulation is down 5.06% compared to last year, multiple items saw increases in checkouts over last November.
  - o Graphic Novel checkouts increased across all departments. Adult GN checkouts were up 10%, Teen GN checkouts were up 66.11%, and Kids' GN checkouts were up 4.73% over last November.
  - o The increased exposure of bilingual services at AHML have resulted in multiple language materials continuing to be incredibly popular this year compared to 2017. ESL material checkouts are up 97% over last November. Adult Korean materials are up 64.71%, and Kids' language materials had an average increase of 83.94% across all eight languages.
  - o Genealogy materials are more popular this month, up 44.44% over last November.
  -