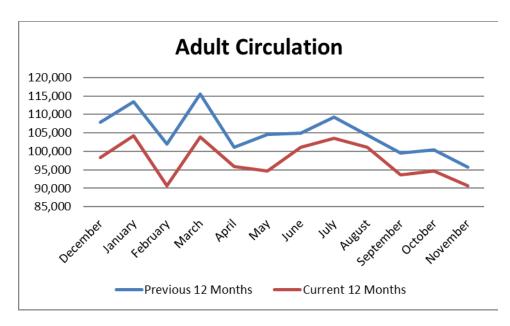

ktplace - % of KW coll       | 4.4%             | 5.0%             | -12%                        | 4.6%                           | 5.1%                           | -9%                       |
| Kids' Mktplace - % of circ          | 14.7%            | 15.1%            | -2%                         | 15.0%                          | 16.2%                          | -8%                       |
| Individual Staff Sessions           | 275              | 251              | 9%                          | 3467                           | 3657                           | -5%                       |
| Volunteer hours                     | 2,368            | 1,900            | 25%                         | 26,052                         | 26,749                         | -3%                       |













#### **Notes Relating to Circulation**

- Although total circulation is down 5.06% compared to last year, multiple items saw increases in checkouts over last November.
  - o Graphic Novel checkouts increased across all departments. Adult GN checkouts were up 10%, Teen GN checkouts were up 66.11%, and Kids' GN checkouts were up 4.73% over last November.
  - o The increased exposure of bilingual services at AHML have resulted in multiple language materials continuing to be incredibly popular this year compared to 2017. ESL material checkouts are up 97% over last November. Adult Korean materials are up 64.71%, and Kids' language materials had an average increase of 83.94% across all eight languages.
  - o Genealogy materials are more popular this month, up 44.44% over last Novembe