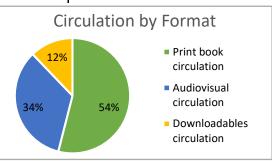

team building, and creative thinking through the use of long form improvisation. Our group participated with the performers in exercises tailored to help us in our everyday library work environment.



# November 2018

# Service Point Traffic

**Total visits** 

**85.007 ♠** 3%

82,340 last year

**Main Library visits** 81,708

78,556 last year

Sr Center Visits

**1,817 .** -7.39%

1,962 last year

**Bookmobile Visits** 

1.482 -18.66%

1,822 last year

#### Circulation

**Total Circulation** 

**158,586 •** -5%

167,042 last year

Card Holders □

52,662

**Library Cards Issued** 

Resident 274 (issued)

**4**-8.05% 298 last year

**145** • 5.07% Non-Resident (Registered) 138 last year

Interlibrary Loan

Borrowed **345** • 12.75%

306 last year

Lent **474 J** -30.29%

680 last year









#### **Programs**

**Program Attendance** 

9.580 16%

8,261 last year

**Number of Programs** 

263 **J**-1%

266 last year

**Cost of Programs** \$14,344

\$13,000 funded by FOL

**General Satisfaction** 4.65/5

#### **Questions**

Reference Questions

**16,481 16**,481

13,645 last year

**Reference Questions** 

(via call center)

4.834 17%

4,134 last year

Chat sessions

374 —

0.27%

373 last year

### **Technology Usage**

**Public Computer Use** 

**9,066 \( \bigsige \)** -6.18%

9,663 last year

**Website Visits** 

90,487 \[ \psi \cdot -6.52\%

96,796 last year

#### **Self Checkout**

(% of total checkouts)

67%

1.35%

66% last year

**AHML - DASHBOARD - December 2018** 

|                                     | November<br>2018 | November<br>2017 | % change from last Nov