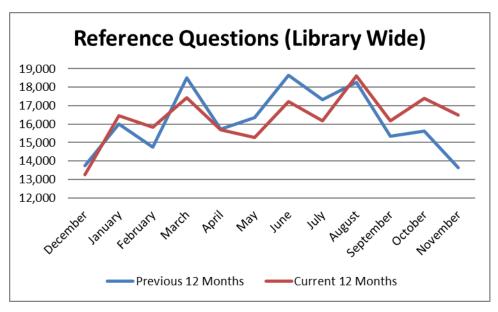

Things contributing 182 total checkouts this month.
  - o LINKin checkouts are up 13.7% over last year, up 8.2% for the year.
  - o Although ILL checkouts are down 2.7% for the year, they were up 12.7% over last November.
  - o eMaterial checkouts are continuing to increase in popularity, up 21.9% for the month and 1.2% for the year.
- Customers are still enjoying our Drive-up services. We assisted 6.5% more drive-up customers for the year than last year at this time, checking out 2.9% more total items at drive-up for the year.
- Currently, 64% of Arlington Heights residents are active AHML cardholders. Of Arlington Heights' 75,634 total population, 60,589 (80%) are registered AHML cardholders. Of those registered, 48,655 (80%) have checked out materials within the last 18 months.









The charts below illustrate the total reference questions handled at the various Info Services points for the current 12 months and the prior 12 months.