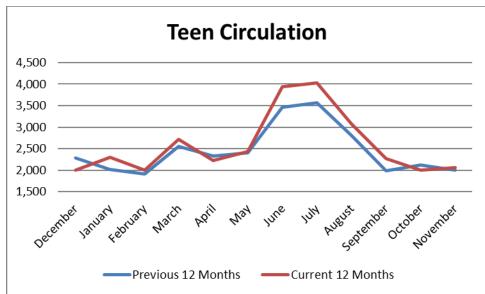

ace - % of KW coll       | 4.4%             | 5.0%             | -12%                        | 4.6%                           | 5.1%                           | -9%                       |
| Kids' Mktplace - % of circ          | 14.7%            | 15.1%            | -2%                         | 15.0%                          | 16.2%                          | -8%                       |
| Individual Staff Sessions           | 275              | 251              | 9%                          | 3467                           | 3657                           | -5%                       |
| Volunteer hours                     | 2,368            | 1,900            | 25%                         | 26,052                         | 26,749                         | -3%                       |













#### **Notes Relating to Circulation**

- Although total circulation is down 5.06% compared to last year, multiple items saw increases in checkouts over last November.
  - o Graphic Novel checkouts increased across all departments. Adult GN checkouts were up 10%, Teen GN checkouts were up 66.11%, and Kids' GN checkouts were up 4.73% over last November.
  - o The increased exposure of bilingual services at AHML have resulted in multiple language materials continuing to be incredibly popular this year compared to 2017. ESL material checkouts are up 97% over last November. Adult Korean materials are up 64.71%, and Kids' language materials had an average increase of 83.94% across all eight languages.
  - o Genealogy materials are more popular this month, up 44.44% over last November.