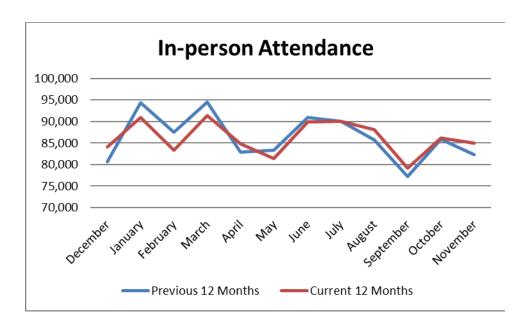

down 2.7% for the year, they were up 12.7% over last November.
  - o eMaterial checkouts are continuing to increase in popularity, up 21.9% for the month and 1.2% for the year.
- Customers are still enjoying our Drive-up services. We assisted 6.5% more drive-up customers for the year than last year at this time, checking out 2.9% more total items at drive-up for the year.
- Currently, 64% of Arlington Heights residents are active AHML cardholders. Of Arlington Heights' 75,634 total population, 60,589 (80%) are registered AHML cardholders. Of those registered, 48,655 (80%) have checked out materials within the last 18 months.









The charts below illustrate the total reference questions handled at the various Info Services points for the current 12 months and the prior 12 months.