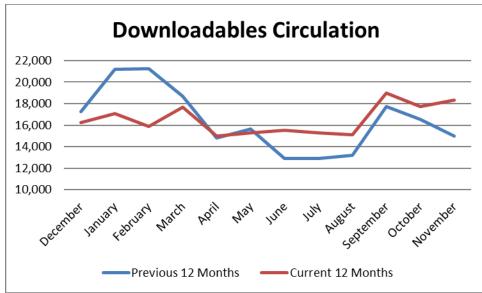

% of KW coll       | 4.4%             | 5.0%             | -12%                        | 4.6%                           | 5.1%                           | -9%                       |
| Kids' Mktplace - % of circ          | 14.7%            | 15.1%            | -2%                         | 15.0%                          | 16.2%                          | -8%                       |
| Individual Staff Sessions           | 275              | 251              | 9%                          | 3467                           | 3657                           | -5%                       |
| Volunteer hours                     | 2,368            | 1,900            | 25%                         | 26,052                         | 26,749                         | -3%                       |













#### **Notes Relating to Circulation**

- Although total circulation is down 5.06% compared to last year, multiple items saw increases in checkouts over last November.
  - o Graphic Novel checkouts increased across all departments. Adult GN checkouts were up 10%, Teen GN checkouts were up 66.11%, and Kids' GN checkouts were up 4.73% over last November.
  - o The increased exposure of bilingual services at AHML have resulted in multiple language materials continuing to be incredibly popular this year compared to 2017. ESL material checkouts are up 97% over last November. Adult Korean materials are up 64.71%, and Kids' language materials had an average increase of 83.94% across all eight languages.
  - o Genealogy materials are more popular this month, up 44.44% over last November.
  - o E