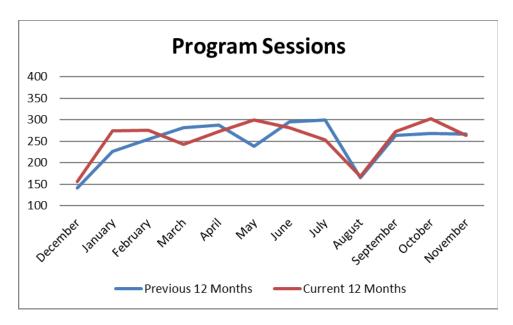

ary of Things contributing 182 total checkouts this month.
  - o LINKin checkouts are up 13.7% over last year, up 8.2% for the year.
  - o Although ILL checkouts are down 2.7% for the year, they were up 12.7% over last November.
  - o eMaterial checkouts are continuing to increase in popularity, up 21.9% for the month and 1.2% for the year.
- Customers are still enjoying our Drive-up services. We assisted 6.5% more drive-up customers for the year than last year at this time, checking out 2.9% more total items at drive-up for the year.
- Currently, 64% of Arlington Heights residents are active AHML cardholders. Of Arlington Heights' 75,634 total population, 60,589 (80%) are registered AHML cardholders. Of those registered, 48,655 (80%) have checked out materials within the last 18 months.









The charts below illustrate the total reference questions handled at the various Info Services points for the current 12 months and the prior 12 months.