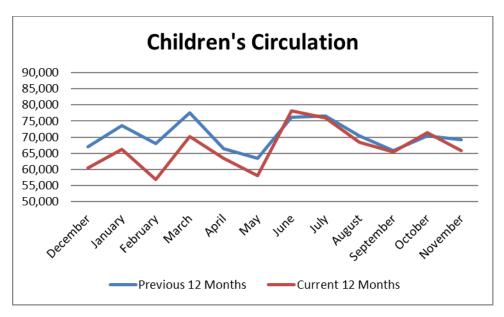

place - % of KW coll       | 4.4%             | 5.0%             | -12%                        | 4.6%                           | 5.1%                           | -9%                       |
| Kids' Mktplace - % of circ          | 14.7%            | 15.1%            | -2%                         | 15.0%                          | 16.2%                          | -8%                       |
| Individual Staff Sessions           | 275              | 251              | 9%                          | 3467                           | 3657                           | -5%                       |
| Volunteer hours                     | 2,368            | 1,900            | 25%                         | 26,052                         | 26,749                         | -3%                       |













#### **Notes Relating to Circulation**

- Although total circulation is down 5.06% compared to last year, multiple items saw increases in checkouts over last November.
  - o Graphic Novel checkouts increased across all departments. Adult GN checkouts were up 10%, Teen GN checkouts were up 66.11%, and Kids' GN checkouts were up 4.73% over last November.
  - o The increased exposure of bilingual services at AHML have resulted in multiple language materials continuing to be incredibly popular this year compared to 2017. ESL material checkouts are up 97% over last November. Adult Korean materials are up 64.71%, and Kids' language materials had an average increase of 83.94% across all eight languages.
  - o Genealogy materials are more popular this month, up 44.44% over last November.