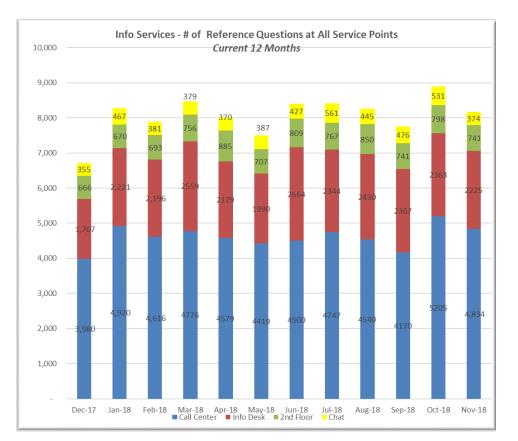

are down 2.7% for the year, they were up 12.7% over last November.
  - o eMaterial checkouts are continuing to increase in popularity, up 21.9% for the month and 1.2% for the year.
- Customers are still enjoying our Drive-up services. We assisted 6.5% more drive-up customers for the year than last year at this time, checking out 2.9% more total items at drive-up for the year.
- Currently, 64% of Arlington Heights residents are active AHML cardholders. Of Arlington Heights' 75,634 total population, 60,589 (80%) are registered AHML cardholders. Of those registered, 48,655 (80%) have checked out materials within the last 18 months.









The charts below illustrate the total reference questions handled at the various Info Services points for the current 12 months and the prior 12 months.