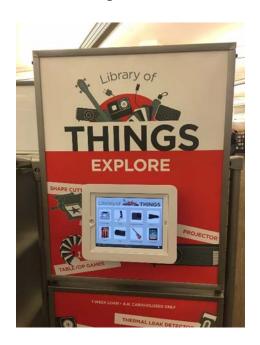

polling places. According to Cook County's election results, an estimated 1,010 people voted in these precincts at the library.

### **Library of Things**

The Library of Things made its debut on November 10. Customers were enthusiastic about the collection and many of the items were checked out that day. We also received many suggestions for other items to add to the collection, some of which have already been purchased, like a metal detector, a serger, a guitar and a label maker. Almost all of the items in the collection have been checked out, and on average 51% of the collection is checked out at any given time. There is an iPad on the display for customers to browse the entire collection, which helps them see items that are not available for checkout but on which holds can be placed.





### **Teacher Advisory Committee and New Teacher eNewsletter**

A new Teacher Advisory Committee, launched this school year by Carol Ng-He, Exhibits Coordinator, and Julie Jurgens, former School Outreach Coordinator, has given a cross-section of local educators' insight into upcoming library projects and initiatives, including exhibits, and solicited feedback about how the library can better meet their needs. The group has already produced two positive outcomes/improvements:

First, Youth Services, Programs & Exhibits, and Communication & Marketing worked together to build a contact list and launch an eNewsletter targeted to PreK-12 teachers. Over 50 teachers have already opted in to receive monthly updates on exhibits, initiatives, and educator resources, maximizing the outreach scope