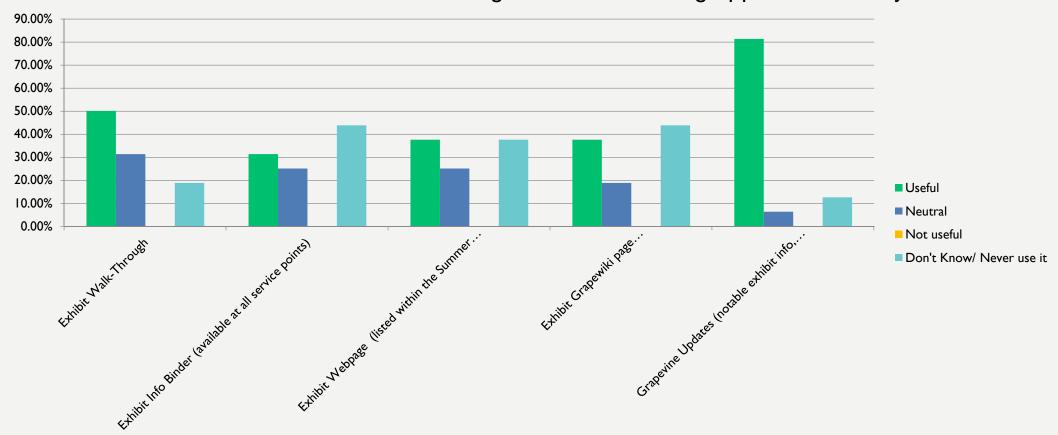

s       | 43.65 hours       | 12.20 hours      |
| Teens              | 13                   | 14 hours          | 9.75 hours        | Not applicable   |
| Sub-Total          |                      | 55.62 hours       | 53.4 hours        | 12.20 hours      |
| Grand Total        | 21                   |                   | 121.22 hours      |                  |

## PROGRAM HIGHLIGHTS — ARTIST-IN-RESIDENCE (BOOKMAKING FOR KIDS)





### PROGRAM HIGHLIGHTS -**ARTIST-IN-RESIDENCE (LIVE ART DEMO)**





8/21/2018

Bravo! Chris Raschka - Exhibit Report

## PROGRAM HIGHLIGHTS — POP-UP ART STUDIO







8/21/2018 Bravo! Chris Raschka - Exhibit Report

## PROGRAM HIGHLIGHTS — KIDS CREATE





### STAFF COMMUNICATIONS

Rate the usefulness in the following resources/learning opportunities for you:



## **TOTAL COST**

| Item                                      | Description                                                    | Vendor                                                      | Estimate   | Actual     |
|-------------------------------------------|----------------------------------------------------------------|-------------------------------------------------------------|------------|------------|
| Bravo! Chris<br>Raschka<br>exhibit rental | Including shipping                                             | National Center for<br>Children's Illustrated<br>Literature | \$6,000.00 | \$6,000.00 |
| Exhibit wall construction                 | Wooden panels and supplies for 4 freestanding walls at Menards | Labor – In-house<br>Materials – Menard's                    | \$1,142.5