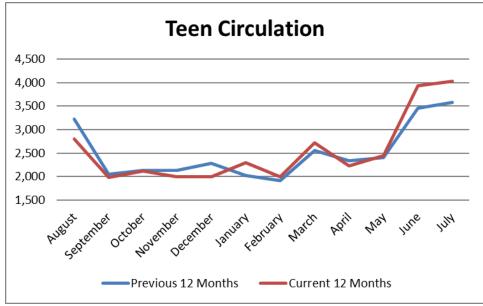

2%     | -3%                     | 34.5%                   | 35.0%                   | -1.4%                     |
| Kids' Mktplace - % of KW coll       | 4.4%      | 4.9%      | -13%                    | 4.7%                    | 5.1%                    | -9%                       |
| Kids' Mktplace - % of circ          | 14.1%     | 15.2%     | -8%                     | 15.1%                   | 16.0%                   | -6%                       |
| Individual Staff Sessions           | 273       | 290       | -6%                     | 2248                    | 2601                    | -16%                      |
| Volunteer hours                     | 3,007     | 2,944     | 2%                      | 16,329                  | 17,664                  | -8%                       |













#### **Notes relating to circulation:**

- Through our District 25 partnership, we created 93 new cards, or 18.5% of new cards in July. We created 16, or 3.2%, of all new cards through our partnership with Backstretch staff and families, resulting in 502 library cards created in July.
- We registered 200 reciprocal borrower accounts in July. This is up 11.7% compared to last year. RBs checked out 11,248 items in July, which is an increase of 6.3% compared to their checkouts in July 2017. Our exposure at events throughout the north and south sides of Arlington Heights, as well as our increased engagement partnerships serving customers across library districts, may have contributed to this increase.
- Quite a few collections have seen an increase in use:
  - O Summer reading incentiv