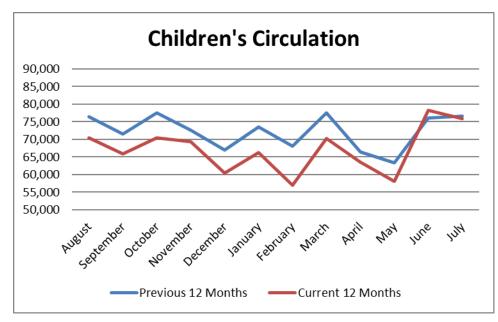

5.2%     | -3%                     | 34.5%                   | 35.0%                   | -1.4%                     |
| Kids' Mktplace - % of KW coll       | 4.4%      | 4.9%      | -13%                    | 4.7%                    | 5.1%                    | -9%                       |
| Kids' Mktplace - % of circ          | 14.1%     | 15.2%     | -8%                     | 15.1%                   | 16.0%                   | -6%                       |
| Individual Staff Sessions           | 273       | 290       | -6%                     | 2248                    | 2601                    | -16%                      |
| Volunteer hours                     | 3,007     | 2,944     | 2%                      | 16,329                  | 17,664                  | -8%                       |













#### **Notes relating to circulation:**

- Through our District 25 partnership, we created 93 new cards, or 18.5% of new cards in July. We created 16, or 3.2%, of all new cards through our partnership with Backstretch staff and families, resulting in 502 library cards created in July.
- We registered 200 reciprocal borrower accounts in July. This is up 11.7% compared to last year. RBs checked out 11,248 items in July, which is an increase of 6.3% compared to their checkouts in July 2017. Our exposure at events throughout the north and south sides of Arlington Heights, as well as our increased engagement partnerships serving customers across library districts, may have contributed to this increase.
- Quite a few collections have seen an increase in use:
  - O Summer reading incent