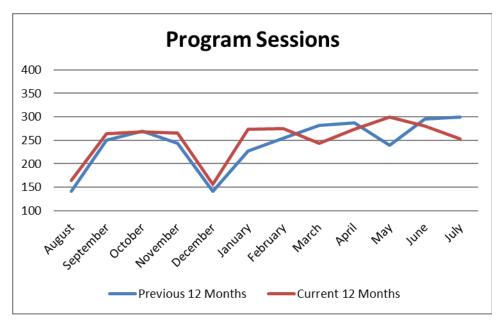

ng an increase of 27.4% for teen nonfiction, 19.7% for teen graphic novels, and 10.6% for teen fiction.
  - o Shopping baskets are always in high demand and allow for even more checkouts. With Collection's assistance, we purchased more for our collection, and circulation of AHML baskets is up 22.6% compared to last July.
  - Oue to the busy summer bookmobile schedule of storytime visits and camp visits in addition to extra village events, adult bookmobile checkouts are up 6.1% and youth bookmobile checkouts are up 20.9% compared to last July. In particular, Kids' World nonfiction items are up 40.1%.
- Even though electronic checkouts are down 4.7% for the year, they are up 18.8% compared to last July, reflecting positively about our customer's increased knowledge of our digital services.









The charts below illustrate the total reference questions handled at the various Info Service points for the current 12 months and the prior 12 months.











August 14, 2018

Debbie Smart President, Board of Trustees Arlington Heights Memorial Library 500 North Dunton Avenue Arlington Heights, Il 60004

Dear Debbie and Library Trustees,

Following up on the reporting-out of the Foundation exploratory group (whom worked for six weeks vetting the possibility of the creation of an AHML Foundation) on July 18, 2018, I have accepted the position of Founder of the Arlington Heights Memorial Library Foundation.

To that end I propose the following:

- Continuing the previous work by finalizing the Bylaws and Articles of Incorporation.
- Beginning the selection of a Board of Directors