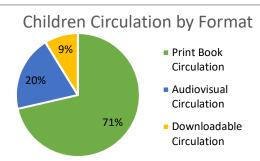

and Mary Jo Lepo received CDP (Certified Dementia Practitioner) certification from the National Council of Certified Dementia Practitioners. This will enable them to better serve our customers.

#### July 2018

#### Service Point Traffic

**Total visits** 

89,973 - 0%

90,024 last year

**Main Library visits** 

84.859 = -1%85,381 last year

2.001 - -0.94% 2,020 last year

**Sr Center Visits** 

**Bookmobile Visits** 

**3,113 1**8.68%

2,623 last year

#### Circulation

**Total Circulation** 

183.475 🞍 -3%

189,434 last year

**Card Holders** 50.447

**Library Cards Issued** 

Resident 502 4-9.39%

(issued) 554 last year

**200 11.73%** Non-Resident (Registered) 179 last year

**Interlibrary Loan** 

Borrowed **417 4**-4.14%

435 last year

Lent 558 **J** -17.82%

679 last year









#### **Programs**

**Program Attendance** 

8,138 4-5% 8,576 last year

**Number of Programs** 

253 4-16% 300 last year

**Cost of Programs** 

4.67/5 \$12,691

#### Questions

**Reference Questions** 

16,192 4-7%

17,342 last year

**Reference Questions** 

(via call center)

4,747 4-1%

4,797 last year

**Chat sessions** 

**General Satisfaction** 

**561 1** 52.45%

368 last year

#### Technology Usage

**Public Computer Use** 

10,929 \[ \psi -4.12\%

11,399 last year

Website Visits

102,171 4-8.51%

111,678 last year

**Self Checkout** 

(% of total checkouts)

68% = 0.93%

67% last year

#### AHML - DASHBOARD - August 2018

|                                     | July 2018 | July 2017 | % change from last July | Jan 2018 -<br>July 2018 | Jan 2017 -<br>July 2017 | % change<br>fro