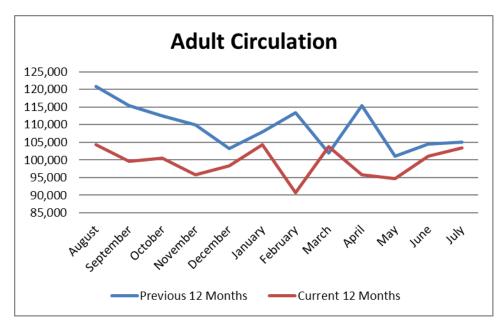

- O7.18.08 **EXECUTIVE DIRECTOR'S REPORT** Mr. Driskell highlighted the lending of Wi-Fi hot spots; a new offering of a bilingual Polish storytime; Al Carneval Con Papa to celebrate Father's Day; and the library's continuing partnership with Arlington Heights District 25 where 256 library cards were created by offering parents the option to opt into library cards for their children during school registration. Artist-in-Residence highlights with Chris Raschka engaged 375 visitors in total with the largest number, 196 people, being introduced to the artist during two drop in sessions when Raschka demonstrated his trademark watercolor illustration. Mr. Driskell also commended Marketing and Communications staff on receiving the ALA John Cotton Dana Library Public Relations Award recognizing marketing and public relations excellence as well as the receipt of four PR Xchange Awards for outstanding graphic design.
- 07.18.09 There was no **OLD BUSINESS** to be discussed.