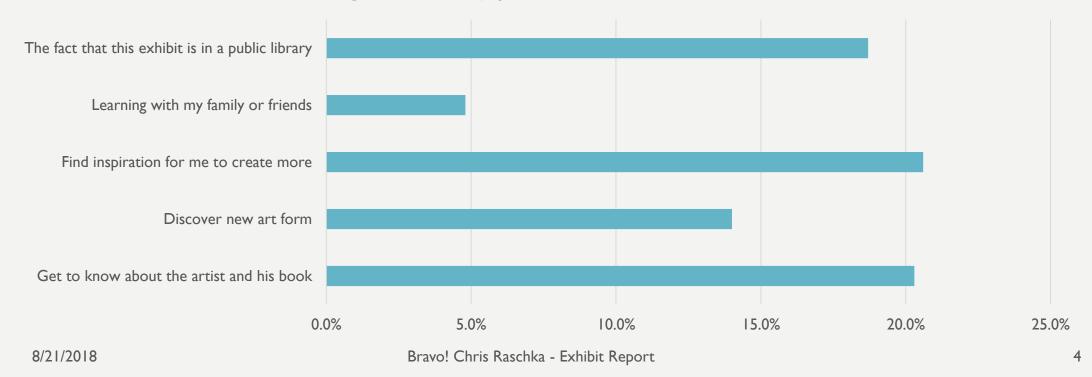

- O7.18.08 **EXECUTIVE DIRECTOR'S REPORT** Mr. Driskell highlighted the lending of Wi-Fi hot spots; a new offering of a bilingual Polish storytime; Al Carneval Con Papa to celebrate Father's Day; and the library's continuing partnership with Arlington Heights District 25 where 256 library cards were created by offering parents the option to opt into library cards for their children during school registration. Artist-in-Residence highlights with Chris Raschka engaged 375 visitors in total with the largest number, 196 people, being introduced to the artist during two drop in sessions when Raschka demonstrated his trademark watercolor illustration. Mr. Driskell also commended Marketing and Communications staff on receiving the ALA John Cotton Dana Library Public Relations Award recognizing marketing and public relations excellence as well as the receipt of four PR Xchange Awards for outstanding graphic design.
- 07.18.09 There was no **OLD BUSINESS** to be discussed.