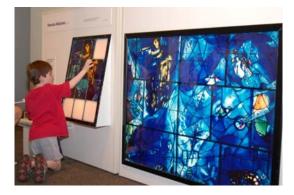

#### X. NEW BUSINESS

- AUTHORIZATION TO ENTER INTO CONTRACT FOR CHAGALL EXHIBIT (Action Item 10)
  Staff is seeking authorization to enter into contract with Kohl Children's Museum for their Chagall Exhibit, the first of the library's planned exhibits for 2019.
- AUTHORIZATION TO APPROVE FOUNDATION FUNDING (Action Item 11)
   Authorization to approve Arlington Heights Memorial Library Foundation's request for funding for startup costs.