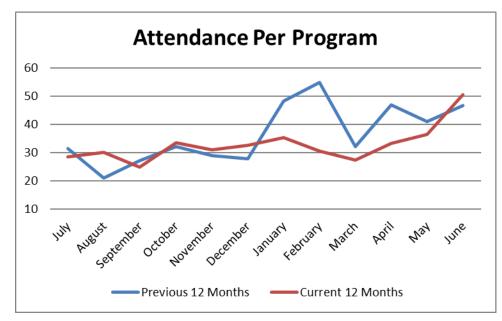

an increase of 27.4% for teen nonfiction, 19.7% for teen graphic novels, and 10.6% for teen fiction.
  - o Shopping baskets are always in high demand and allow for even more checkouts. With Collection's assistance, we purchased more for our collection, and circulation of AHML baskets is up 22.6% compared to last July.
  - Oue to the busy summer bookmobile schedule of storytime visits and camp visits in addition to extra village events, adult bookmobile checkouts are up 6.1% and youth bookmobile checkouts are up 20.9% compared to last July. In particular, Kids' World nonfiction items are up 40.1%.
- Even though electronic checkouts are down 4.7% for the year, they are up 18.8% compared to last July, reflecting positively about our customer's increased knowledge of our digital services.









The charts below illustrate the total reference questions handled at the various Info Service points for the current 12 months and the prior 12 months.











August 14, 2018

Debbie Smart President, Board of Trustees Arlington Heights Memorial Library 500 North Dunton Avenue Arlington Heights, Il 60004

Dear Debbie and Library Trustees,

Following up on the reporting-out of the Foundation exploratory group (whom worked for six weeks vetting the possibility of the creation of an AHML Foundation) on July 18, 2018, I have accepted the position of Founder of the Arlington Heights Memorial Library Foundation.

To that end I propose the following:

- Continuing the previous work by finalizing the Bylaws and Articles of Incorporation.
- Beginning the selection of a Board of Directors a