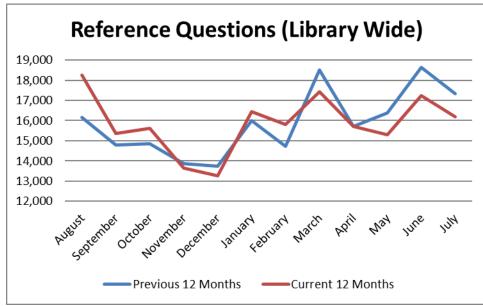

increase of 27.4% for teen nonfiction, 19.7% for teen graphic novels, and 10.6% for teen fiction.
  - o Shopping baskets are always in high demand and allow for even more checkouts. With Collection's assistance, we purchased more for our collection, and circulation of AHML baskets is up 22.6% compared to last July.
  - Oue to the busy summer bookmobile schedule of storytime visits and camp visits in addition to extra village events, adult bookmobile checkouts are up 6.1% and youth bookmobile checkouts are up 20.9% compared to last July. In particular, Kids' World nonfiction items are up 40.1%.
- Even though electronic checkouts are down 4.7% for the year, they are up 18.8% compared to last July, reflecting positively about our customer's increased knowledge of our digital services.









The charts below illustrate the total reference questions handled at the various Info Service points for the current 12 months and the prior 12 months.











August 14, 2018

Debbie Smart President, Board of Trustees Arlington Heights Memorial Library 500 North Dunton Avenue Arlington Heights, Il 60004

Dear Debbie and Library Trustees,

Following up on the reporting-out of the Foundation exploratory group (whom worked for six weeks vetting the possibility of the creation of an AHML Foundation) on July 18, 2018, I have accepted the position of Founder of the Arlington Heights Memorial Library Foundation.

To that end I propose the following:

- Continuing the previous work by finalizing the Bylaws and Articles of Incorporation.
- Beginning the selection of a Board of Directors and O