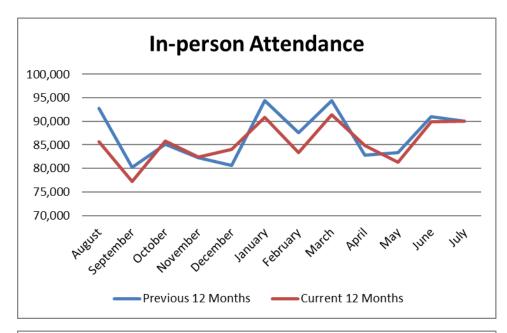

- O7.18.08 **EXECUTIVE DIRECTOR'S REPORT** Mr. Driskell highlighted the lending of Wi-Fi hot spots; a new offering of a bilingual Polish storytime; Al Carneval Con Papa to celebrate Father's Day; and the library's continuing partnership with Arlington Heights District 25 where 256 library cards were created by offering parents the option to opt into library cards for their children during school registration. Artist-in-Residence highlights with Chris Raschka engaged 375 visitors in total with the largest number, 196 people, being introduced to the artist during two drop in sessions when Raschka demonstrated his trademark watercolor illustration. Mr. Driskell also commended Marketing and Communications staff on receiving the ALA John Cotton Dana Library Public Relations Award recognizing marketing and public relations excellence as well as the receipt of four PR Xchange Awards for outstanding graphic design.
- 07.18.09 There was no **OLD BUSINESS** to be discussed.