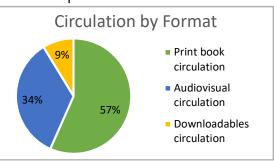

yers and Mary Jo Lepo received CDP (Certified Dementia Practitioner) certification from the National Council of Certified Dementia Practitioners. This will enable them to better serve our customers.

#### July 2018

#### Service Point Traffic

**Total visits** 

89,973 - 0%

90,024 last year

**Main Library visits** 

84.859 = -1%85,381 last year

2.001 - -0.94% 2,020 last year

**Sr Center Visits** 

**Bookmobile Visits** 

**3,113 1**8.68%

2,623 last year

#### Circulation

**Total Circulation** 

183.475 🞍 -3%

189,434 last year

**Card Holders** 50.447

**Library Cards Issued** 

Resident 502 4-9.39%

(issued) 554 last year

**200 11.73%** Non-Resident (Registered) 179 last year

**Interlibrary Loan** 

Borrowed **417 4**-4.14%

435 last year

Lent 558 **J** -17.82%

679 last year









#### **Programs**

**Program Attendance** 

8,138 4-5% 8,576 last year

**Number of Programs** 

253 4-16% 300 last year

**Cost of Programs** 

4.67/5 \$12,691

#### Questions

**Reference Questions** 

16,192 4-7%

17,342 last year

**Reference Questions** 

(via call center)

4,747 4-1%

4,797 last year

**Chat sessions** 

**General Satisfaction** 

**561 1** 52.45%

368 last year

#### Technology Usage

**Public Computer Use** 

10,929 \[ \psi -4.12\%

11,399 last year

Website Visits

102,171 4-8.51%

111,678 last year

**Self Checkout** 

(% of total checkouts)

68% = 0.93%

67% last year

#### AHML - DASHBOARD - August 2018

|                                     | July 2018 | July 2017 | % change from last July | Jan 2018 -<br>July 2018 | Jan 2017 -<br>July 2017 | % change<br