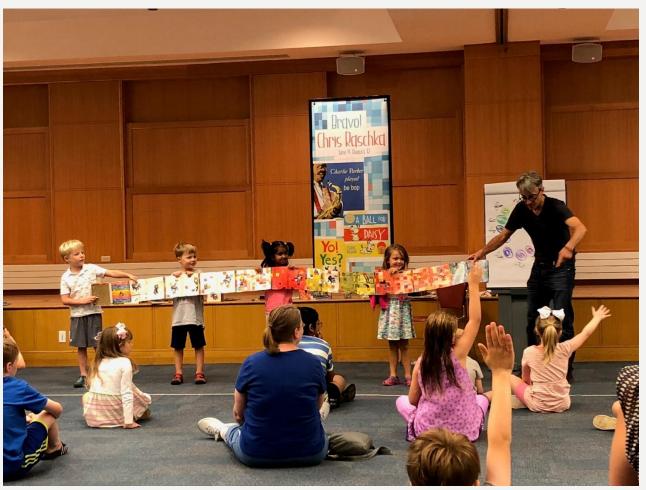

- O7.18.08 **EXECUTIVE DIRECTOR'S REPORT** Mr. Driskell highlighted the lending of Wi-Fi hot spots; a new offering of a bilingual Polish storytime; Al Carneval Con Papa to celebrate Father's Day; and the library's continuing partnership with Arlington Heights District 25 where 256 library cards were created by offering parents the option to opt into library cards for their children during school registration. Artist-in-Residence highlights with Chris Raschka engaged 375 visitors in total with the largest number, 196 people, being introduced to the artist during two drop in sessions when Raschka demonstrated his trademark watercolor illustration. Mr. Driskell also commended Marketing and Communications staff on receiving the ALA John Cotton Dana Library Public Relations Award recognizing marketing and public relations excellence as well as the receipt of four PR Xchange Awards for outstanding graphic design.
- 07.18.09 There was no **OLD BUSINESS** to be discussed.