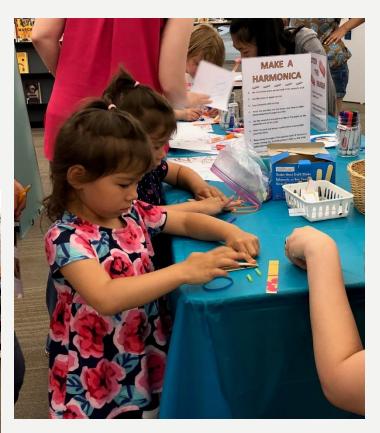

- O7.18.08 **EXECUTIVE DIRECTOR'S REPORT** Mr. Driskell highlighted the lending of Wi-Fi hot spots; a new offering of a bilingual Polish storytime; Al Carneval Con Papa to celebrate Father's Day; and the library's continuing partnership with Arlington Heights District 25 where 256 library cards were created by offering parents the option to opt into library cards for their children during school registration. Artist-in-Residence highlights with Chris Raschka engaged 375 visitors in total with the largest number, 196 people, being introduced to the artist during two drop in sessions when Raschka demonstrated his trademark watercolor illustration. Mr. Driskell also commended Marketing and Communications staff on receiving the ALA John Cotton Dana Library Public Relations Award recognizing marketing and public relations excellence as well as the receipt of four PR Xchange Awards for outstanding graphic design.
- 07.18.09 There was no **OLD BUSINESS** to be discussed.