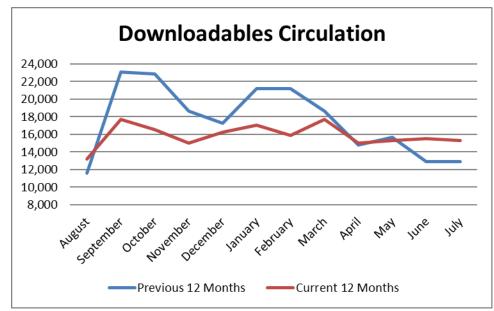

| -3%                     | 34.5%                   | 35.0%                   | -1.4%                     |
| Kids' Mktplace - % of KW coll       | 4.4%      | 4.9%      | -13%                    | 4.7%                    | 5.1%                    | -9%                       |
| Kids' Mktplace - % of circ          | 14.1%     | 15.2%     | -8%                     | 15.1%                   | 16.0%                   | -6%                       |
| Individual Staff Sessions           | 273       | 290       | -6%                     | 2248                    | 2601                    | -16%                      |
| Volunteer hours                     | 3,007     | 2,944     | 2%                      | 16,329                  | 17,664                  | -8%                       |













#### **Notes relating to circulation:**

- Through our District 25 partnership, we created 93 new cards, or 18.5% of new cards in July. We created 16, or 3.2%, of all new cards through our partnership with Backstretch staff and families, resulting in 502 library cards created in July.
- We registered 200 reciprocal borrower accounts in July. This is up 11.7% compared to last year. RBs checked out 11,248 items in July, which is an increase of 6.3% compared to their checkouts in July 2017. Our exposure at events throughout the north and south sides of Arlington Heights, as well as our increased engagement partnerships serving customers across library districts, may have contributed to this increase.
- Quite a few collections have seen an increase in use:
  - O Summer reading incentives and