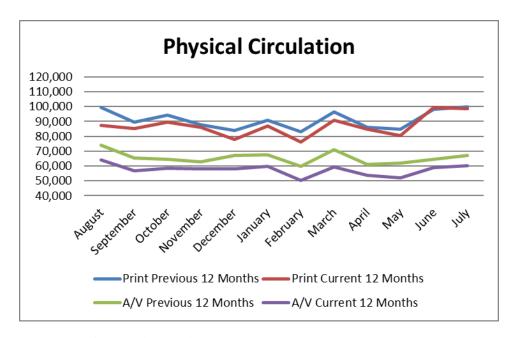

| -3%                     | 34.5%                   | 35.0%                   | -1.4%                     |
| Kids' Mktplace - % of KW coll       | 4.4%      | 4.9%      | -13%                    | 4.7%                    | 5.1%                    | -9%                       |
| Kids' Mktplace - % of circ          | 14.1%     | 15.2%     | -8%                     | 15.1%                   | 16.0%                   | -6%                       |
| Individual Staff Sessions           | 273       | 290       | -6%                     | 2248                    | 2601                    | -16%                      |
| Volunteer hours                     | 3,007     | 2,944     | 2%                      | 16,329                  | 17,664                  | -8%                       |













#### **Notes relating to circulation:**

- Through our District 25 partnership, we created 93 new cards, or 18.5% of new cards in July. We created 16, or 3.2%, of all new cards through our partnership with Backstretch staff and families, resulting in 502 library cards created in July.
- We registered 200 reciprocal borrower accounts in July. This is up 11.7% compared to last year. RBs checked out 11,248 items in July, which is an increase of 6.3% compared to their checkouts in July 2017. Our exposure at events throughout the north and south sides of Arlington Heights, as well as our increased engagement partnerships serving customers across library districts, may have contributed to this increase.
- Quite a few collections have seen an increase in use:
  - O Summer reading incentives a