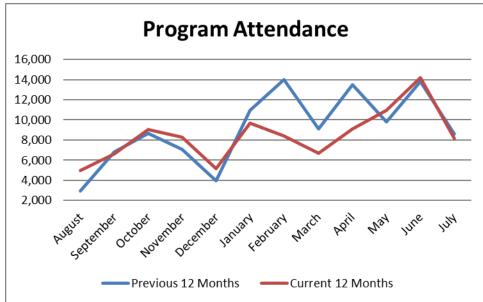

n increase of 27.4% for teen nonfiction, 19.7% for teen graphic novels, and 10.6% for teen fiction.
  - o Shopping baskets are always in high demand and allow for even more checkouts. With Collection's assistance, we purchased more for our collection, and circulation of AHML baskets is up 22.6% compared to last July.
  - Oue to the busy summer bookmobile schedule of storytime visits and camp visits in addition to extra village events, adult bookmobile checkouts are up 6.1% and youth bookmobile checkouts are up 20.9% compared to last July. In particular, Kids' World nonfiction items are up 40.1%.
- Even though electronic checkouts are down 4.7% for the year, they are up 18.8% compared to last July, reflecting positively about our customer's increased knowledge of our digital services.









The charts below illustrate the total reference questions handled at the various Info Service points for the current 12 months and the prior 12 months.











August 14, 2018

Debbie Smart President, Board of Trustees Arlington Heights Memorial Library 500 North Dunton Avenue Arlington Heights, Il 60004

Dear Debbie and Library Trustees,

Following up on the reporting-out of the Foundation exploratory group (whom worked for six weeks vetting the possibility of the creation of an AHML Foundation) on July 18, 2018, I have accepted the position of Founder of the Arlington Heights Memorial Library Foundation.

To that end I propose the following:

- Continuing the previous work by finalizing the Bylaws and Articles of Incorporation.
- Beginning the selection of a Board of Directors and