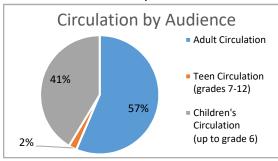

Myers and Mary Jo Lepo received CDP (Certified Dementia Practitioner) certification from the National Council of Certified Dementia Practitioners. This will enable them to better serve our customers.

#### July 2018

#### Service Point Traffic

**Total visits** 

89,973 - 0%

90,024 last year

**Main Library visits** 

84.859 = -1%85,381 last year

2.001 - -0.94% 2,020 last year

**Sr Center Visits** 

**Bookmobile Visits** 

**3,113 1**8.68%

2,623 last year

#### Circulation

**Total Circulation** 

183.475 🞍 -3%

189,434 last year

**Card Holders** 50.447

**Library Cards Issued** 

Resident 502 4-9.39%

(issued) 554 last year

**200 11.73%** Non-Resident (Registered) 179 last year

**Interlibrary Loan** 

Borrowed **417 4**-4.14%

435 last year

Lent 558 **J** -17.82%

679 last year









#### **Programs**

**Program Attendance** 

8,138 4-5% 8,576 last year

**Number of Programs** 

253 4-16% 300 last year

**Cost of Programs** 

4.67/5 \$12,691

#### Questions

**Reference Questions** 

16,192 4-7%

17,342 last year

**Reference Questions** 

(via call center)

4,747 4-1%

4,797 last year

**Chat sessions** 

**General Satisfaction** 

**561 1** 52.45%

368 last year

#### Technology Usage

**Public Computer Use** 

10,929 \[ \psi -4.12\%

11,399 last year

Website Visits

102,171 4-8.51%

111,678 last year

**Self Checkout** 

(% of total checkouts)

68% = 0.93%

67% last year

#### AHML - DASHBOARD - August 2018

|                                     | July 2018 | July 2017 | % change from last July | Jan 2018 -<br>July 2018 | Jan 2017 -<br>July 2017 | % change<