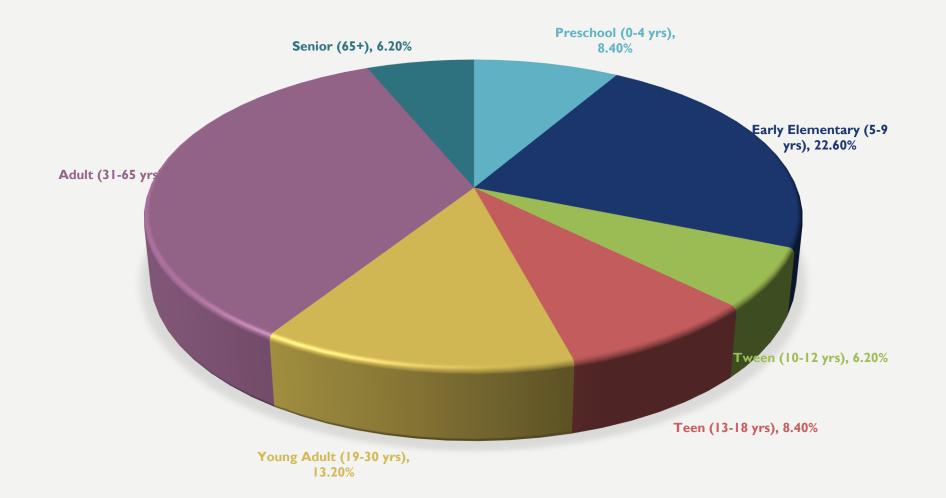

- O7.18.08 **EXECUTIVE DIRECTOR'S REPORT** Mr. Driskell highlighted the lending of Wi-Fi hot spots; a new offering of a bilingual Polish storytime; Al Carneval Con Papa to celebrate Father's Day; and the library's continuing partnership with Arlington Heights District 25 where 256 library cards were created by offering parents the option to opt into library cards for their children during school registration. Artist-in-Residence highlights with Chris Raschka engaged 375 visitors in total with the largest number, 196 people, being introduced to the artist during two drop in sessions when Raschka demonstrated his trademark watercolor illustration. Mr. Driskell also commended Marketing and Communications staff on receiving the ALA John Cotton Dana Library Public Relations Award recognizing marketing and public relations excellence as well as the receipt of four PR Xchange Awards for outstanding graphic design.
- 07.18.09 There was no **OLD BUSINESS** to be discussed.