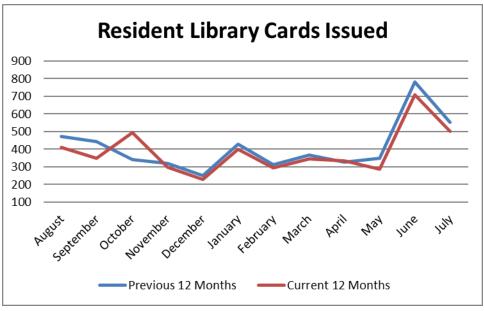

- O7.18.08 **EXECUTIVE DIRECTOR'S REPORT** Mr. Driskell highlighted the lending of Wi-Fi hot spots; a new offering of a bilingual Polish storytime; Al Carneval Con Papa to celebrate Father's Day; and the library's continuing partnership with Arlington Heights District 25 where 256 library cards were created by offering parents the option to opt into library cards for their children during school registration. Artist-in-Residence highlights with Chris Raschka engaged 375 visitors in total with the largest number, 196 people, being introduced to the artist during two drop in sessions when Raschka demonstrated his trademark watercolor illustration. Mr. Driskell also commended Marketing and Communications staff on receiving the ALA John Cotton Dana Library Public Relations Award recognizing marketing and public relations excellence as well as the receipt of four PR Xchange Awards for outstanding graphic design.
- 07.18.09 There was no **OLD BUSINESS** to be discussed.