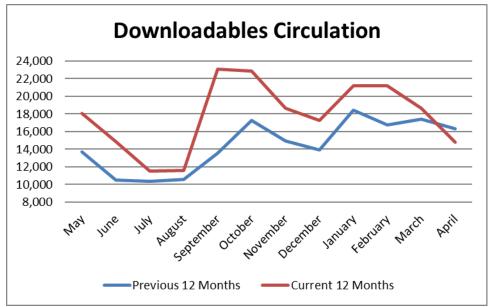

| 6%      |  |  |
| Website visits                          | 103,984  | 94,423   | 10%                       | 431,110               | 425,129           | 1%      |  |  |
| In-person visitors                      | 82,499   | 87,684   | -6%                       | 357,874               | 351,426           |         |  |  |
| Marketplace - % of adult coll / of circ | 9% / 35% | 9% / 34% | 0% / 1%                   | 9% / 35%              | 8% /34 %          | 1% / 1% |  |  |
| Kids' Mktplace - % of KW coll / of circ | 5% / 17% | 5% / 15% | 0% / 2%                   | 5% / %16              | 5% / 15%          | ,       |  |  |
| Volunteer hours                         | 2,345    | 2,538    | -8%                       | 9,275                 | 9,632             | -4%     |  |  |