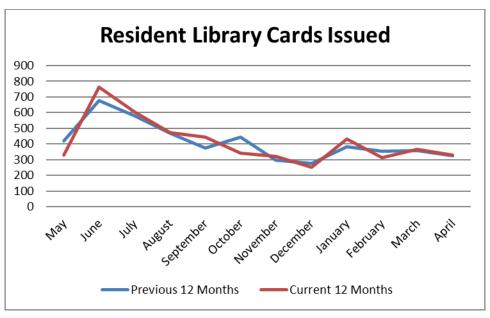

|  |
| Website visits                          | 103,984  | 94,423   | 10%                       | 431,110               | 425,129           | 1%      |  |  |
| In-person visitors                      | 82,499   | 87,684   | -6%                       | 357,874               | 351,426           |         |  |  |
| Marketplace - % of adult coll / of circ | 9% / 35% | 9% / 34% | 0% / 1%                   | 9% / 35%              | 8% /34 %          | 1% / 1% |  |  |
| Kids' Mktplace - % of KW coll / of circ | 5% / 17% | 5% / 15% | 0% / 2%                   | 5% / %16              | 5% / 15%          | ,       |  |  |
| Volunteer hours                         | 2,345    | 2,538    | -8%                       | 9,275                 | 9,632             | -4%     |  |  |