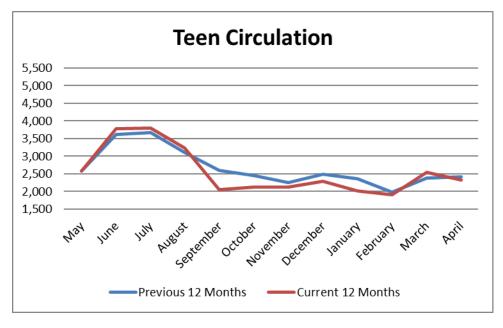

| 6%      |  |  |
| Website visits                          | 103,984  | 94,423   | 10%                       | 431,110               | 425,129           | 1%      |  |  |
| In-person visitors                      | 82,499   | 87,684   | -6%                       | 357,874               | 351,426           |         |  |  |
| Marketplace - % of adult coll / of circ | 9% / 35% | 9% / 34% | 0% / 1%                   | 9% / 35%              | 8% /34 %          | 1% / 1% |  |  |
| Kids' Mktplace - % of KW coll / of circ | 5% / 17% | 5% / 15% | 0% / 2%                   | 5% / %16              | 5% / 15%          | ,       |  |  |
| Volunteer hours                         | 2,345    | 2,538    | -8%                       | 9,275                 | 9,632             | -4%     |  |  |