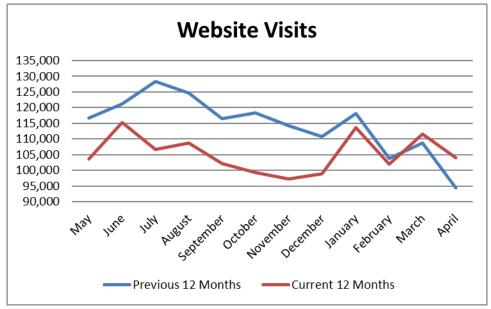

|  |  |
| Website visits                          | 103,984  | 94,423   | 10%                       | 431,110               | 425,129           | 1%      |  |  |
| In-person visitors                      | 82,499   | 87,684   | -6%                       | 357,874               | 351,426           |         |  |  |
| Marketplace - % of adult coll / of circ | 9% / 35% | 9% / 34% | 0% / 1%                   | 9% / 35%              | 8% /34 %          | 1% / 1% |  |  |
| Kids' Mktplace - % of KW coll / of circ | 5% / 17% | 5% / 15% | 0% / 2%                   | 5% / %16              | 5% / 15%          | ,       |  |  |
| Volunteer hours                         | 2,345    | 2,538    | -8%                       | 9,275                 | 9,632             | -4%     |  |  |