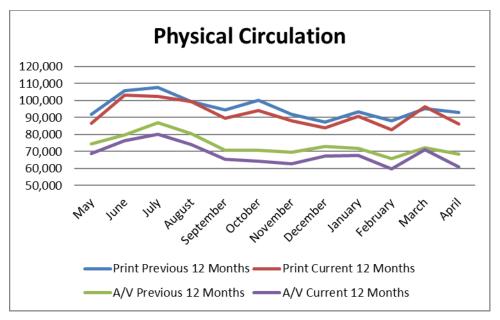

| 6%      |  |  |
| Website visits                          | 103,984  | 94,423   | 10%                       | 431,110               | 425,129           | 1%      |  |  |
| In-person visitors                      | 82,499   | 87,684   | -6%                       | 357,874               | 351,426           |         |  |  |
| Marketplace - % of adult coll / of circ | 9% / 35% | 9% / 34% | 0% / 1%                   | 9% / 35%              | 8% /34 %          | 1% / 1% |  |  |
| Kids' Mktplace - % of KW coll / of circ | 5% / 17% | 5% / 15% | 0% / 2%                   | 5% / %16              | 5% / 15%          | ,       |  |  |
| Volunteer hours                         | 2,345    | 2,538    | -8%                       | 9,275                 | 9,632             | -4%     |  |  |