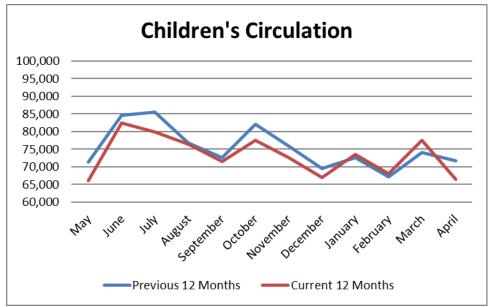

| 6%      |  |  |
| Website visits                          | 103,984  | 94,423   | 10%                       | 431,110               | 425,129           | 1%      |  |  |
| In-person visitors                      | 82,499   | 87,684   | -6%                       | 357,874               | 351,426           |         |  |  |
| Marketplace - % of adult coll / of circ | 9% / 35% | 9% / 34% | 0% / 1%                   | 9% / 35%              | 8% /34 %          | 1% / 1% |  |  |
| Kids' Mktplace - % of KW coll / of circ | 5% / 17% | 5% / 15% | 0% / 2%                   | 5% / %16              | 5% / 15%          | ,       |  |  |
| Volunteer hours                         | 2,345    | 2,538    | -8%                       | 9,275                 | 9,632             | -4%     |  |  |