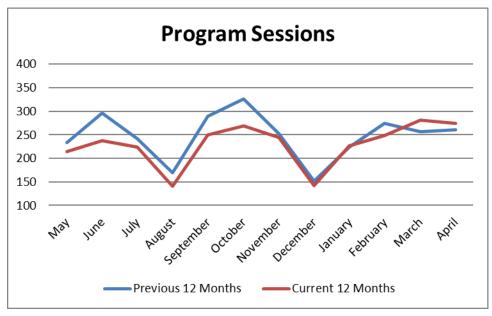

6%      |  |  |
| Website visits                          | 103,984  | 94,423   | 10%                       | 431,110               | 425,129           | 1%      |  |  |
| In-person visitors                      | 82,499   | 87,684   | -6%                       | 357,874               | 351,426           |         |  |  |
| Marketplace - % of adult coll / of circ | 9% / 35% | 9% / 34% | 0% / 1%                   | 9% / 35%              | 8% /34 %          | 1% / 1% |  |  |
| Kids' Mktplace - % of KW coll / of circ | 5% / 17% | 5% / 15% | 0% / 2%                   | 5% / %16              | 5% / 15%          | ,       |  |  |
| Volunteer hours                         | 2,345    | 2,538    | -8%                       | 9,275                 | 9,632             | -4%     |  |  |