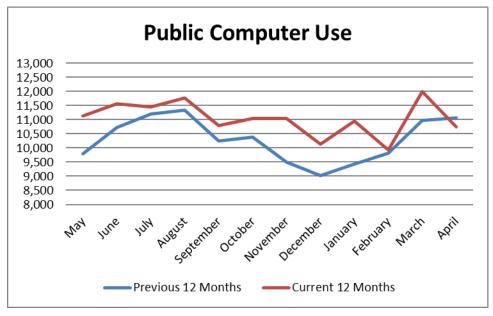

|  |  |
| Website visits                          | 103,984  | 94,423   | 10%                       | 431,110               | 425,129           | 1%      |  |  |
| In-person visitors                      | 82,499   | 87,684   | -6%                       | 357,874               | 351,426           |         |  |  |
| Marketplace - % of adult coll / of circ | 9% / 35% | 9% / 34% | 0% / 1%                   | 9% / 35%              | 8% /34 %          | 1% / 1% |  |  |
| Kids' Mktplace - % of KW coll / of circ | 5% / 17% | 5% / 15% | 0% / 2%                   | 5% / %16              | 5% / 15%          | ,       |  |  |
| Volunteer hours                         | 2,345    | 2,538    | -8%                       | 9,275                 | 9,632             | -4%     |  |  |