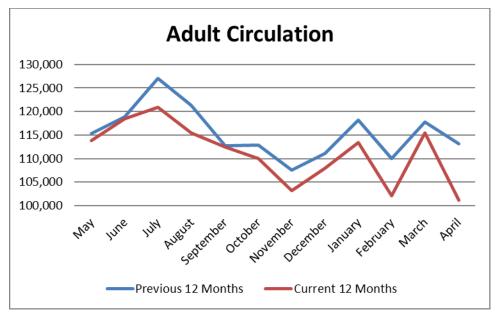

| 6%      |  |  |
| Website visits                          | 103,984  | 94,423   | 10%                       | 431,110               | 425,129           | 1%      |  |  |
| In-person visitors                      | 82,499   | 87,684   | -6%                       | 357,874               | 351,426           |         |  |  |
| Marketplace - % of adult coll / of circ | 9% / 35% | 9% / 34% | 0% / 1%                   | 9% / 35%              | 8% /34 %          | 1% / 1% |  |  |
| Kids' Mktplace - % of KW coll / of circ | 5% / 17% | 5% / 15% | 0% / 2%                   | 5% / %16              | 5% / 15%          | ,       |  |  |
| Volunteer hours                         | 2,345    | 2,538    | -8%                       | 9,275                 | 9,632             | -4%     |  |  |