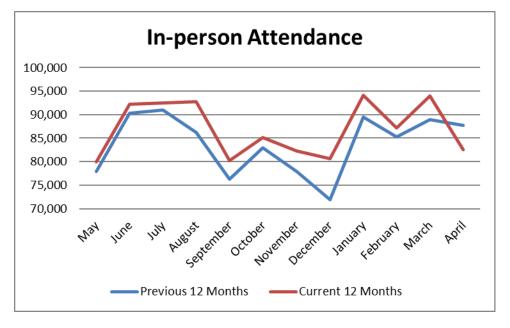

| 6%      |  |  |
| Website visits                          | 103,984  | 94,423   | 10%                       | 431,110               | 425,129           | 1%      |  |  |
| In-person visitors                      | 82,499   | 87,684   | -6%                       | 357,874               | 351,426           |         |  |  |
| Marketplace - % of adult coll / of circ | 9% / 35% | 9% / 34% | 0% / 1%                   | 9% / 35%              | 8% /34 %          | 1% / 1% |  |  |
| Kids' Mktplace - % of KW coll / of circ | 5% / 17% | 5% / 15% | 0% / 2%                   | 5% / %16              | 5% / 15%          | ,       |  |  |
| Volunteer hours                         | 2,345    | 2,538    | -8%                       | 9,275                 | 9,632             | -4%     |  |  |