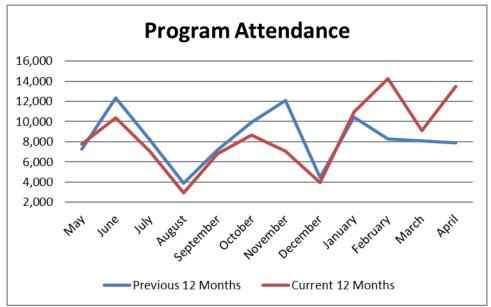

%      |  |  |
| Website visits                          | 103,984  | 94,423   | 10%                       | 431,110               | 425,129           | 1%      |  |  |
| In-person visitors                      | 82,499   | 87,684   | -6%                       | 357,874               | 351,426           |         |  |  |
| Marketplace - % of adult coll / of circ | 9% / 35% | 9% / 34% | 0% / 1%                   | 9% / 35%              | 8% /34 %          | 1% / 1% |  |  |
| Kids' Mktplace - % of KW coll / of circ | 5% / 17% | 5% / 15% | 0% / 2%                   | 5% / %16              | 5% / 15%          | ,       |  |  |
| Volunteer hours                         | 2,345    | 2,538    | -8%                       | 9,275                 | 9,632             | -4%     |  |  |