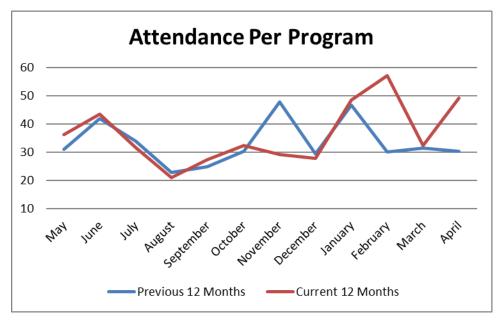

|  |  |
| Website visits                          | 103,984  | 94,423   | 10%                       | 431,110               | 425,129           | 1%      |  |  |
| In-person visitors                      | 82,499   | 87,684   | -6%                       | 357,874               | 351,426           |         |  |  |
| Marketplace - % of adult coll / of circ | 9% / 35% | 9% / 34% | 0% / 1%                   | 9% / 35%              | 8% /34 %          | 1% / 1% |  |  |
| Kids' Mktplace - % of KW coll / of circ | 5% / 17% | 5% / 15% | 0% / 2%                   | 5% / %16              | 5% / 15%          | ,       |  |  |
| Volunteer hours                         | 2,345    | 2,538    | -8%                       | 9,275                 | 9,632             | -4%     |  |  |